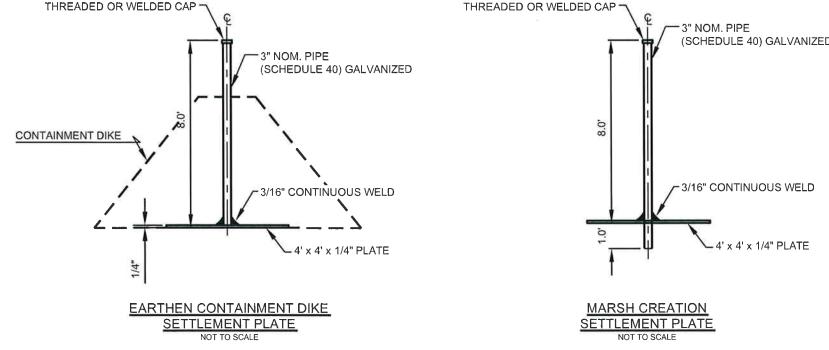

#### **Marsh Platform**

<u>Fill Area</u> - Fill material was placed to an elevation of +2.5 feet NAVD88 within a fully contained area encompassing 316 acres located between the existing marsh lobes (see Asbuilt drawings in Attachment IV). The in-place fill quantity of material for the marsh platform was 2,300,000 cubic yards based on surveys. The fill material was hydraulically dredged from the offshore borrow site located approximately 3 to 4 miles southeast of the project area.

Containment - The northern bayside (Primary) earthen containment dike was constructed to an elevation of +4.5 feet NAVD88 with a 20-foot crest width and 5 to 1 side slopes using in-situ material excavated from within the marsh fill area. The length of Primary containment dike constructed was 4,967 linear feet. The western, eastern, and southern (Secondary) earthen containment dike was constructed to an elevation of +4.5 feet NAVD88 with a 10-foot crest width and 5 to 1 side slopes using in-situ material

excavated from within the marsh fill area. The length of Secondary containment dike constructed was 11,800 linear feet.

<u>Tidal Creeks & Ponds</u> - Three, 1-acre tidal ponds and 5,800 linear feet of tidal creeks were excavated prior to placement of marsh fill. The tidal ponds were excavated to a bottom elevation of -6.0 feet NAVD88 with a 240-foot bottom diameter with 3 to 1 side slopes. Tidal creeks were excavated to a bottom elevation of -6.0 feet NAVD88 with 3 to 1 side slopes. Three different bottom widths were used for the creeks: 20 feet, 30 feet, and 50 feet depending on the location. The tidal creeks and ponds were constructed prior to depositing dredge material in the fill area. By excavating the tidal creeks and ponds first, it was anticipated that differential settlement of the excavated areas after the marsh platform was constructed would create a depression along the tidal creeks allowing tidal transfer to the interior ponds. (see As-built drawings in Attachment IV).

#### Dune

The dune feature was constructed on the existing dune near the Gulf shoreline to an elevation of +6.0 feet NAVD88 with a crest width of 100 feet and 30 to 1 side slopes. The constructed dune measured 13,061 linear feet. The in-place fill quantity for the dune was 236,784 cubic yards based on as-built surveys. The fill material was hydraulically dredged from the offshore borrow site located approximately 3 to 4 miles southeast of the project area.

#### **Sand Fence**

A single row of sand fence, approximately 13,000 linear feet, was installed on top of the constructed dune, parallel to the dune, located 20 feet north of the Gulf-side edge of dune crest. The sand fence was constructed using 4-foot high, wood slat sand fence rolls fastened to 8-foot long, 4" diameter timber posts. The posts were embedded in the dune 4 feet. Galvanized, 13-gauge, steel wire was used to fasten the fence rolls to the posts.