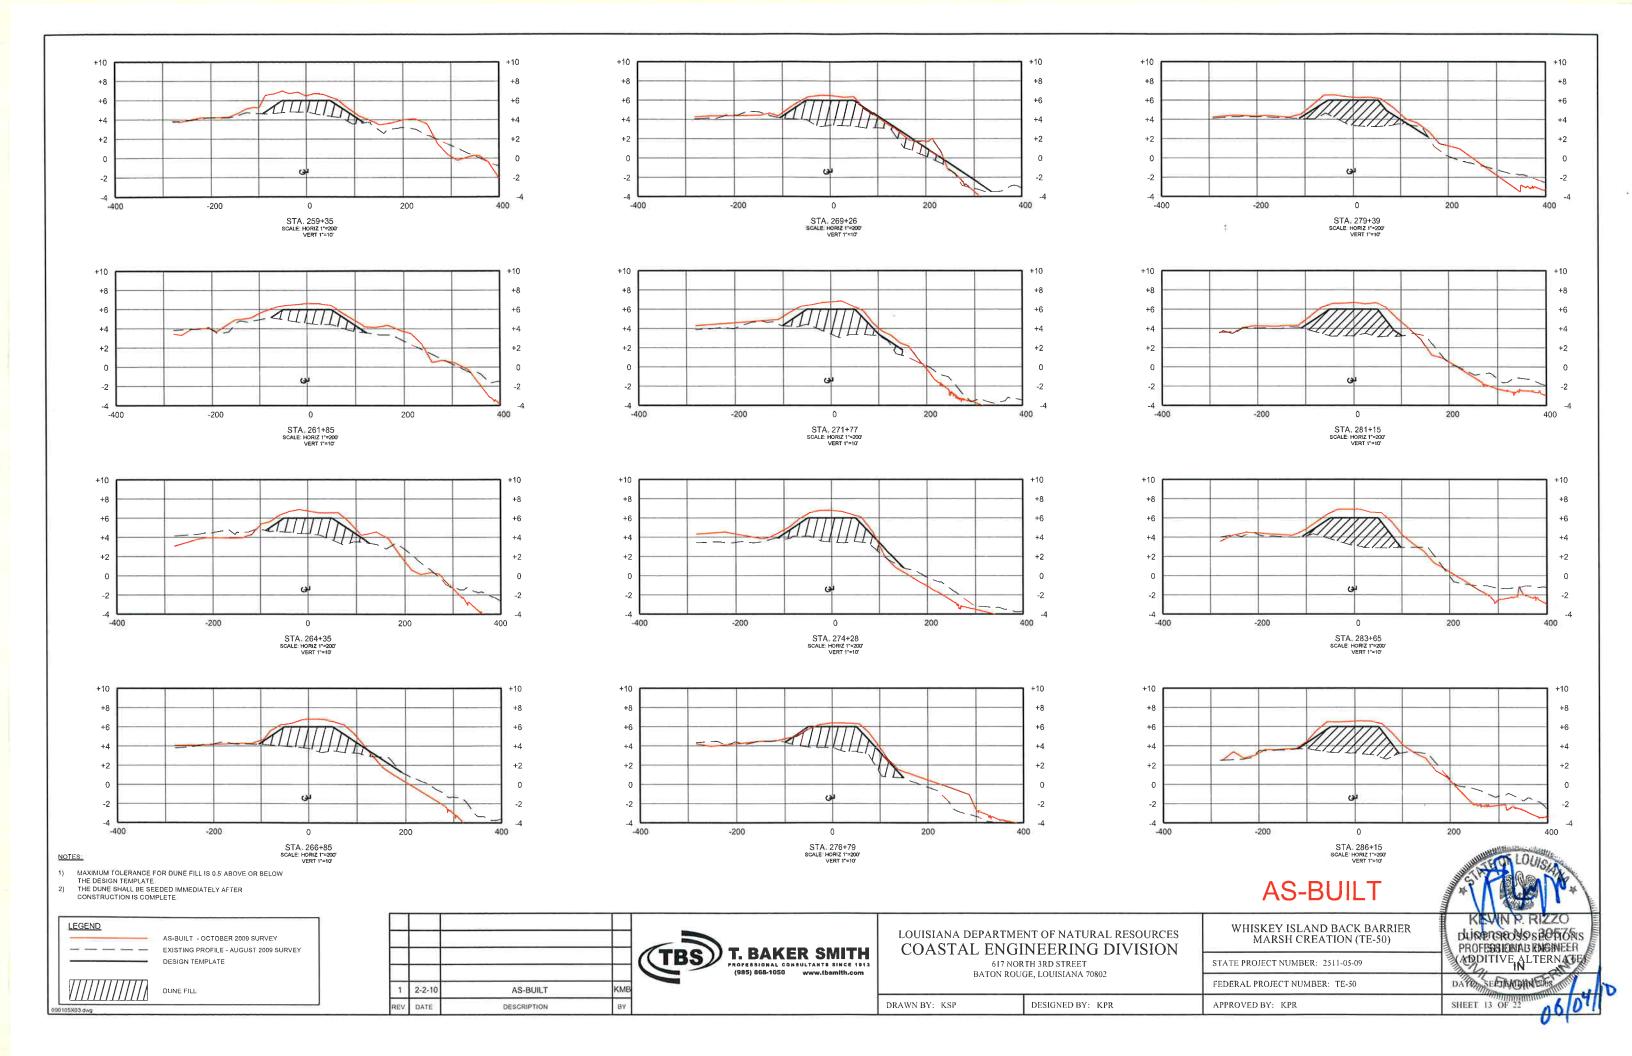

The project "As-Built" drawings updated with all field changes and modifications that occurred during construction are included in Attachment IV – As-built Drawings.

#### **Marsh Platform**

<u>Fill Area</u> - Fill material was placed to an elevation of +2.5 feet NAVD88 within a fully contained area encompassing 316 acres located between the existing marsh lobes (see Asbuilt drawings in Attachment IV). The in-place fill quantity of material for the marsh platform was 2,300,000 cubic yards based on surveys. The fill material was hydraulically dredged from the offshore borrow site located approximately 3 to 4 miles southeast of the project area.

excavated from within the marsh fill area. The length of Secondary containment dike constructed was 11,800 linear feet.

<u>Tidal Creeks & Ponds</u> - Three, 1-acre tidal ponds and 5,800 linear feet of tidal creeks were excavated prior to placement of marsh fill. The tidal ponds were excavated to a bottom elevation of -6.0 feet NAVD88 with a 240-foot bottom diameter with 3 to 1 side slopes. Tidal creeks were excavated to a bottom elevation of -6.0 feet NAVD88 with 3 to 1 side slopes. Three different bottom widths were used for the creeks: 20 feet, 30 feet, and 50 feet depending on the location. The tidal creeks and ponds were constructed prior to depositing dredge material in the fill area. By excavating the tidal creeks and ponds first, it was anticipated that differential settlement of the excavated areas after the marsh platform was constructed would create a depression along the tidal creeks allowing tidal transfer to the interior ponds. (see As-built drawings in Attachment IV).

#### Dune

The dune feature was constructed on the existing dune near the Gulf shoreline to an elevation of +6.0 feet NAVD88 with a crest width of 100 feet and 30 to 1 side slopes. The constructed dune measured 13,061 linear feet. The in-place fill quantity for the dune was 236,784 cubic yards based on as-built surveys. The fill material was hydraulically dredged from the offshore borrow site located approximately 3 to 4 miles southeast of the project area.