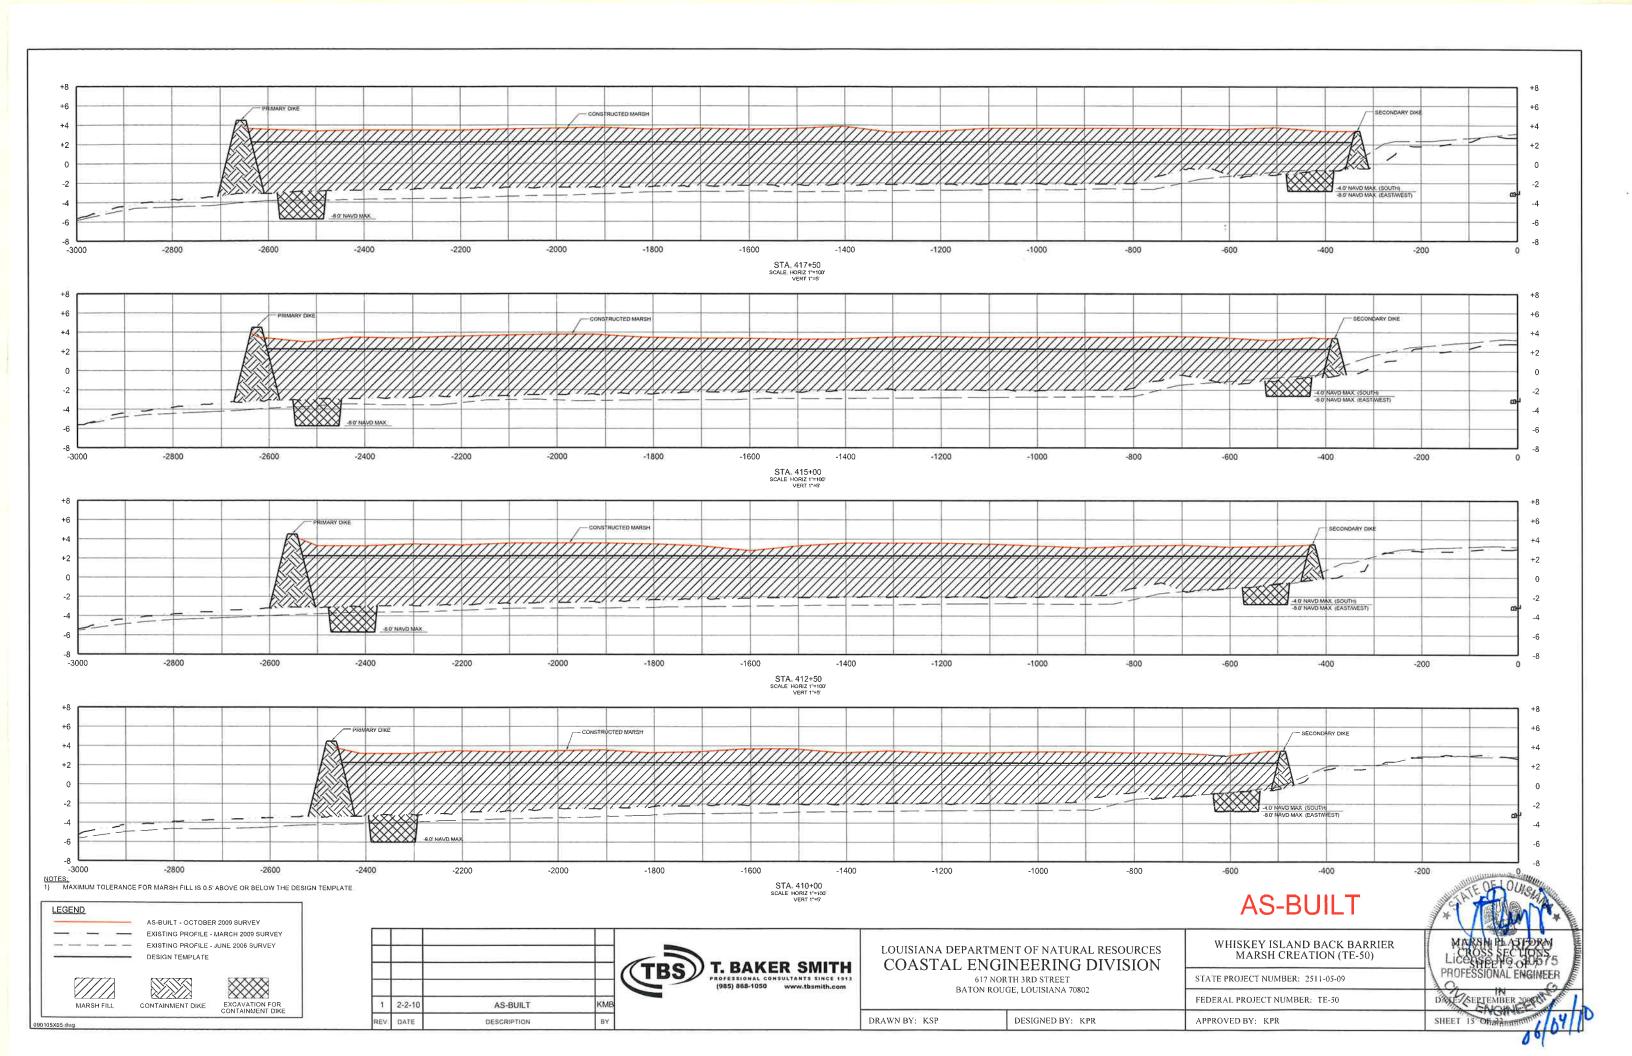

The project "As-Built" drawings updated with all field changes and modifications that occurred during construction are included in Attachment IV – As-built Drawings.

#### **Marsh Platform**

<u>Fill Area</u> - Fill material was placed to an elevation of +2.5 feet NAVD88 within a fully contained area encompassing 316 acres located between the existing marsh lobes (see Asbuilt drawings in Attachment IV). The in-place fill quantity of material for the marsh platform was 2,300,000 cubic yards based on surveys. The fill material was hydraulically dredged from the offshore borrow site located approximately 3 to 4 miles southeast of the project area.

Containment - The northern bayside (Primary) earthen containment dike was constructed to an elevation of +4.5 feet NAVD88 with a 20-foot crest width and 5 to 1 side slopes using in-situ material excavated from within the marsh fill area. The length of Primary containment dike constructed was 4,967 linear feet. The western, eastern, and southern (Secondary) earthen containment dike was constructed to an elevation of +4.5 feet NAVD88 with a 10-foot crest width and 5 to 1 side slopes using in-situ material

excavated from within the marsh fill area. The length of Secondary containment dike constructed was 11,800 linear feet.

<u>Tidal Creeks & Ponds</u> - Three, 1-acre tidal ponds and 5,800 linear feet of tidal creeks were excavated prior to placement of marsh fill. The tidal ponds were excavated to a bottom elevation of -6.0 feet NAVD88 with a 240-foot bottom diameter with 3 to 1 side slopes. Tidal creeks were excavated to a bottom elevation of -6.0 feet NAVD88 with 3 to 1 side slopes. Three different bottom widths were used for the creeks: 20 feet, 30 feet, and 50 feet depending on the location. The tidal creeks and ponds were constructed prior to depositing dredge material in the fill area. By excavating the tidal creeks and ponds first, it was anticipated that differential settlement of the excavated areas after the marsh platform was constructed would create a depression along the tidal creeks allowing tidal transfer to the interior ponds. (see As-built drawings in Attachment IV).

#### Dune

The dune feature was constructed on the existing dune near the Gulf shoreline to an elevation of +6.0 feet NAVD88 with a crest width of 100 feet and 30 to 1 side slopes. The constructed dune measured 13,061 linear feet. The in-place fill quantity for the dune was 236,784 cubic yards based on as-built surveys. The fill material was hydraulically dredged from the offshore borrow site located approximately 3 to 4 miles southeast of the project area.