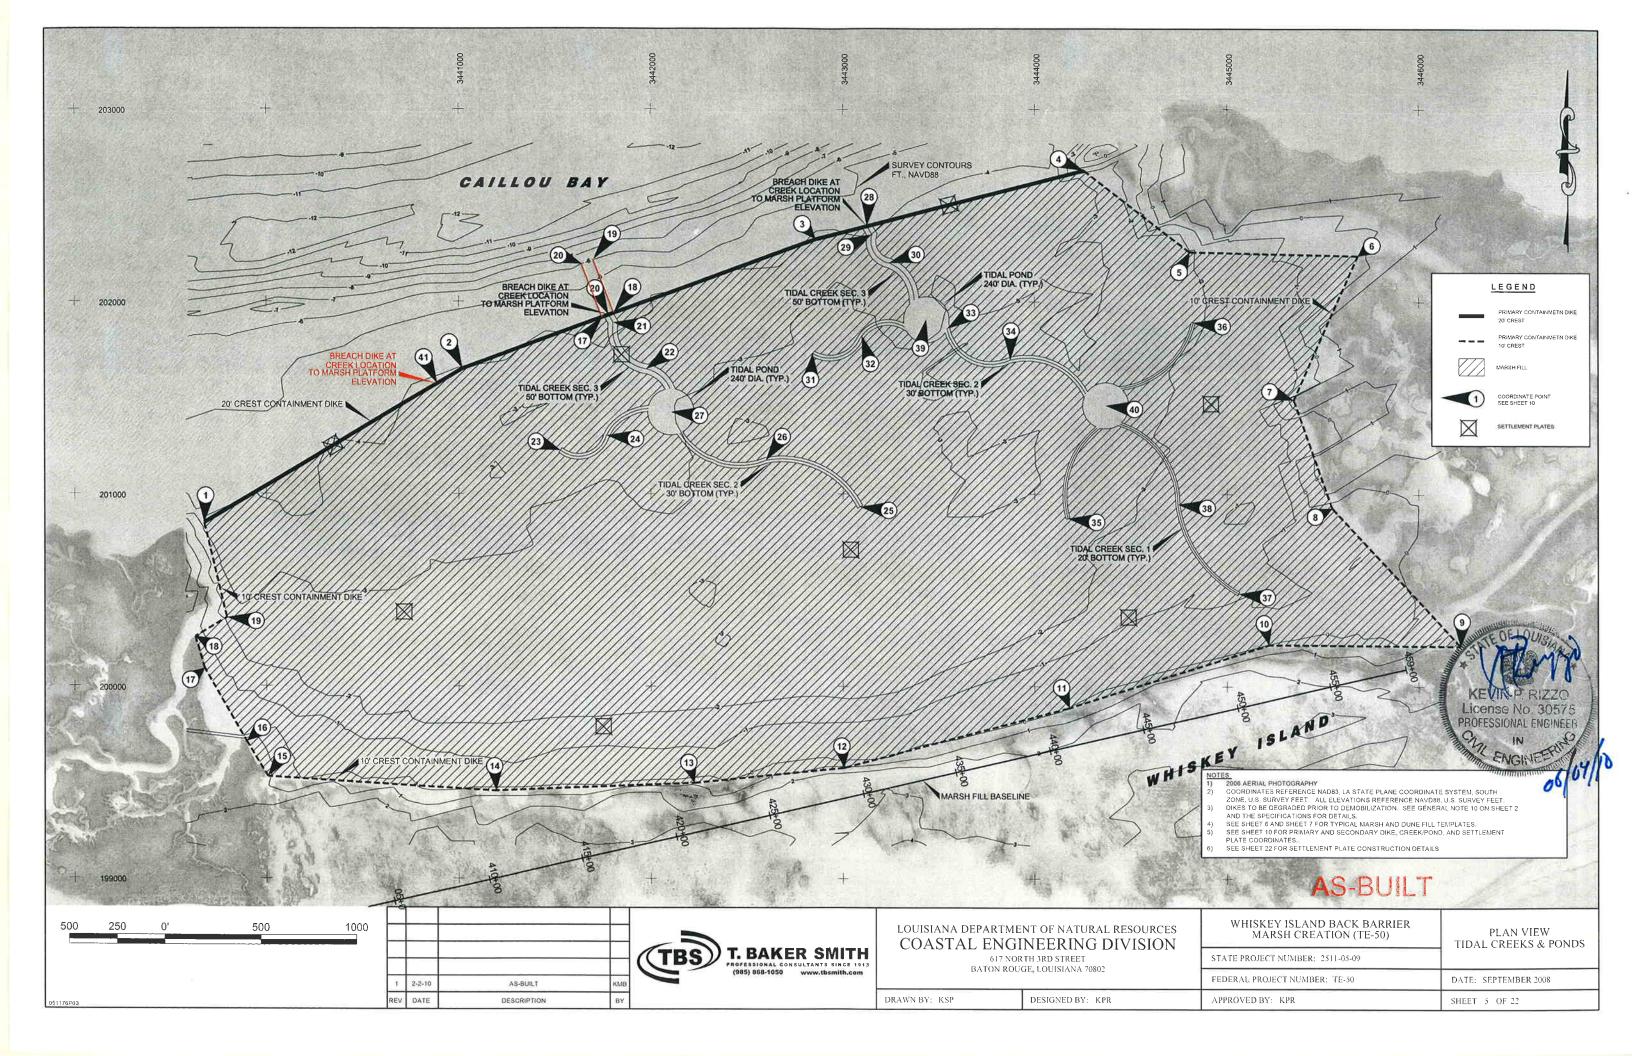

excavated from within the marsh fill area. The length of Secondary containment dike constructed was 11,800 linear feet.

<u>Tidal Creeks & Ponds</u> - Three, 1-acre tidal ponds and 5,800 linear feet of tidal creeks were excavated prior to placement of marsh fill. The tidal ponds were excavated to a bottom elevation of -6.0 feet NAVD88 with a 240-foot bottom diameter with 3 to 1 side slopes. Tidal creeks were excavated to a bottom elevation of -6.0 feet NAVD88 with 3 to 1 side slopes. Three different bottom widths were used for the creeks: 20 feet, 30 feet, and 50 feet depending on the location. The tidal creeks and ponds were constructed prior to depositing dredge material in the fill area. By excavating the tidal creeks and ponds first, it was anticipated that differential settlement of the excavated areas after the marsh platform was constructed would create a depression along the tidal creeks allowing tidal transfer to the interior ponds. (see As-built drawings in Attachment IV).

The TE-50 project goals included:

- 1. To create approximately 300 acres of back barrier, intertidal marsh by the end of project construction;
- 2. To create a minimum of 3, 1-acre tidal ponds and approximately 5,800 feet of tidal creeks; and,
- 3. To increase the longevity of the natural and previously-restored portions of the island by increasing the width of the island to help retain sand volumes and elevations.