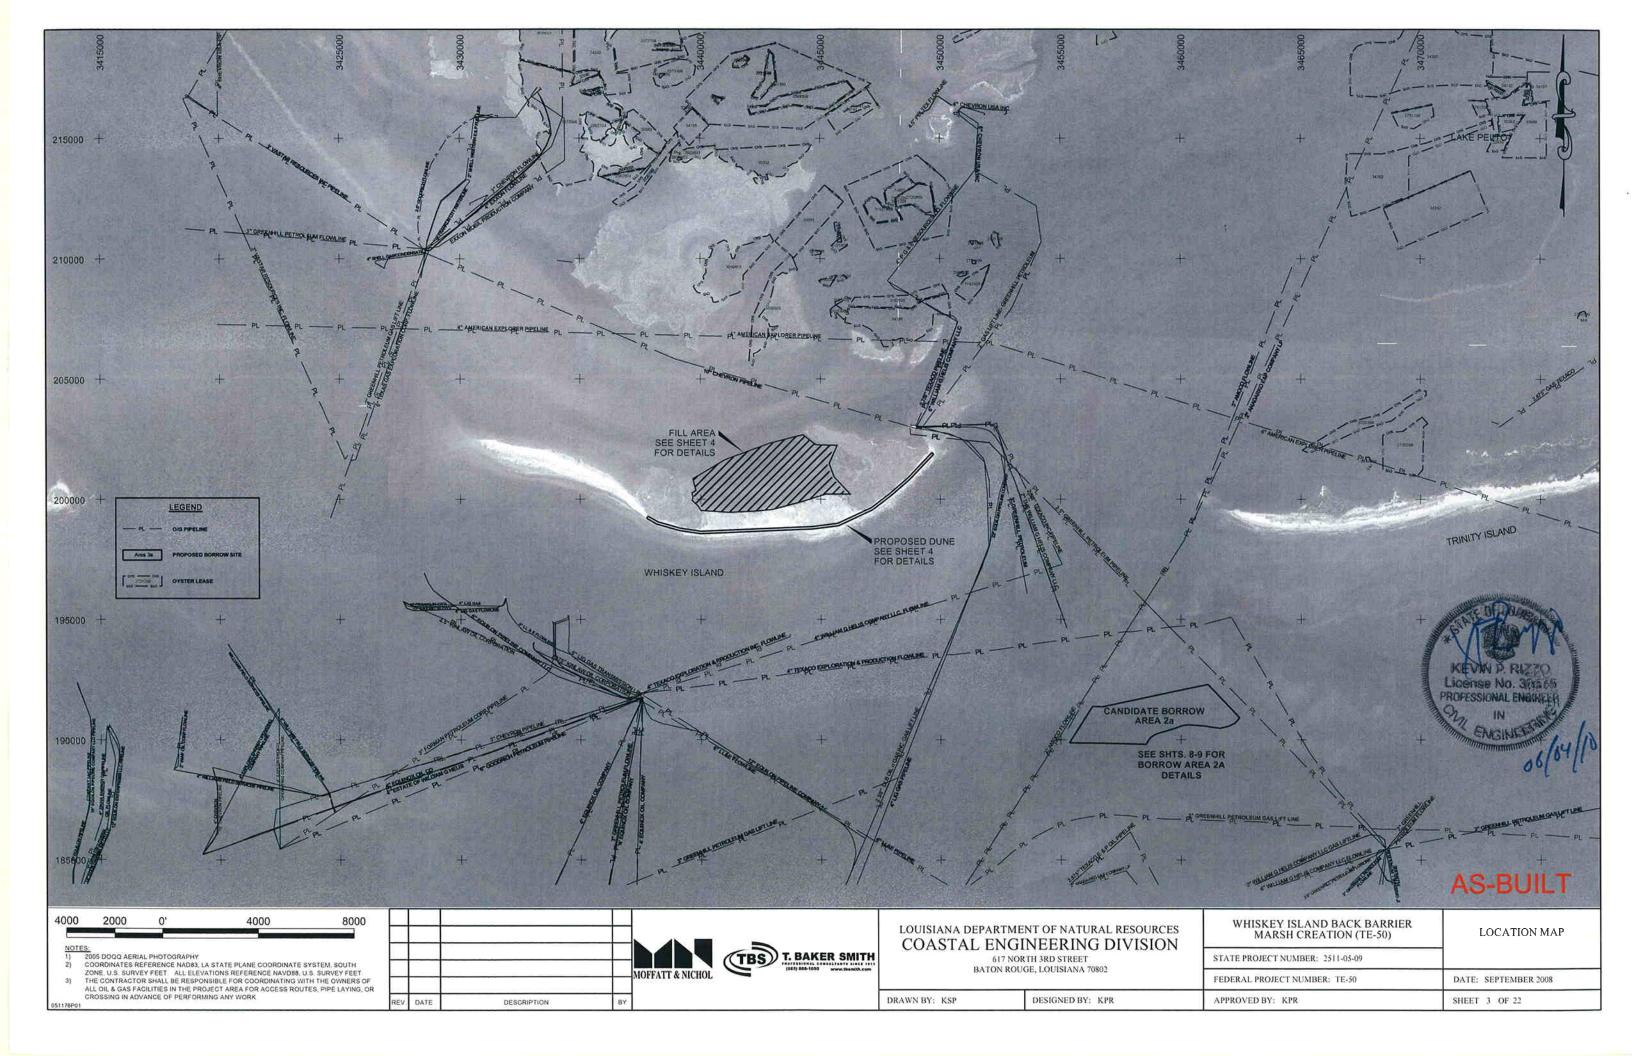

#### **Marsh Platform**

<u>Fill Area</u> - Fill material was placed to an elevation of +2.5 feet NAVD88 within a fully contained area encompassing 316 acres located between the existing marsh lobes (see Asbuilt drawings in Attachment IV). The in-place fill quantity of material for the marsh platform was 2,300,000 cubic yards based on surveys. The fill material was hydraulically dredged from the offshore borrow site located approximately 3 to 4 miles southeast of the project area.

#### Dune

The dune feature was constructed on the existing dune near the Gulf shoreline to an elevation of +6.0 feet NAVD88 with a crest width of 100 feet and 30 to 1 side slopes. The constructed dune measured 13,061 linear feet. The in-place fill quantity for the dune was 236,784 cubic yards based on as-built surveys. The fill material was hydraulically dredged from the offshore borrow site located approximately 3 to 4 miles southeast of the project area.