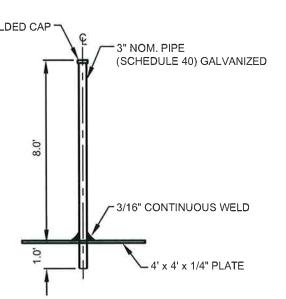

#### **Marsh Platform**

<u>Fill Area</u> - Fill material was placed to an elevation of +2.5 feet NAVD88 within a fully contained area encompassing 316 acres located between the existing marsh lobes (see Asbuilt drawings in Attachment IV). The in-place fill quantity of material for the marsh platform was 2,300,000 cubic yards based on surveys. The fill material was hydraulically dredged from the offshore borrow site located approximately 3 to 4 miles southeast of the project area.

Containment - The northern bayside (Primary) earthen containment dike was constructed to an elevation of +4.5 feet NAVD88 with a 20-foot crest width and 5 to 1 side slopes using in-situ material excavated from within the marsh fill area. The length of Primary containment dike constructed was 4,967 linear feet. The western, eastern, and southern (Secondary) earthen containment dike was constructed to an elevation of +4.5 feet NAVD88 with a 10-foot crest width and 5 to 1 side slopes using in-situ material

excavated from within the marsh fill area. The length of Secondary containment dike constructed was 11,800 linear feet.

<u>Tidal Creeks & Ponds</u> - Three, 1-acre tidal ponds and 5,800 linear feet of tidal creeks were excavated prior to placement of marsh fill. The tidal ponds were excavated to a bottom elevation of -6.0 feet NAVD88 with a 240-foot bottom diameter with 3 to 1 side slopes. Tidal creeks were excavated to a bottom elevation of -6.0 feet NAVD88 with 3 to 1 side slopes. Three different bottom widths were used for the creeks: 20 feet, 30 feet, and 50 feet depending on the location. The tidal creeks and ponds were constructed prior to depositing dredge material in the fill area. By excavating the tidal creeks and ponds first, it was anticipated that differential settlement of the excavated areas after the marsh platform was constructed would create a depression along the tidal creeks allowing tidal transfer to the interior ponds. (see As-built drawings in Attachment IV).

#### Dune

The dune feature was constructed on the existing dune near the Gulf shoreline to an elevation of +6.0 feet NAVD88 with a crest width of 100 feet and 30 to 1 side slopes. The constructed dune measured 13,061 linear feet. The in-place fill quantity for the dune was 236,784 cubic yards based on as-built surveys. The fill material was hydraulically dredged from the offshore borrow site located approximately 3 to 4 miles southeast of the project area.

#### **Sand Fence**

A single row of sand fence, approximately 13,000 linear feet, was installed on top of the constructed dune, parallel to the dune, located 20 feet north of the Gulf-side edge of dune crest. The sand fence was constructed using 4-foot high, wood slat sand fence rolls fastened to 8-foot long, 4" diameter timber posts. The posts were embedded in the dune 4 feet. Galvanized, 13-gauge, steel wire was used to fasten the fence rolls to the posts.