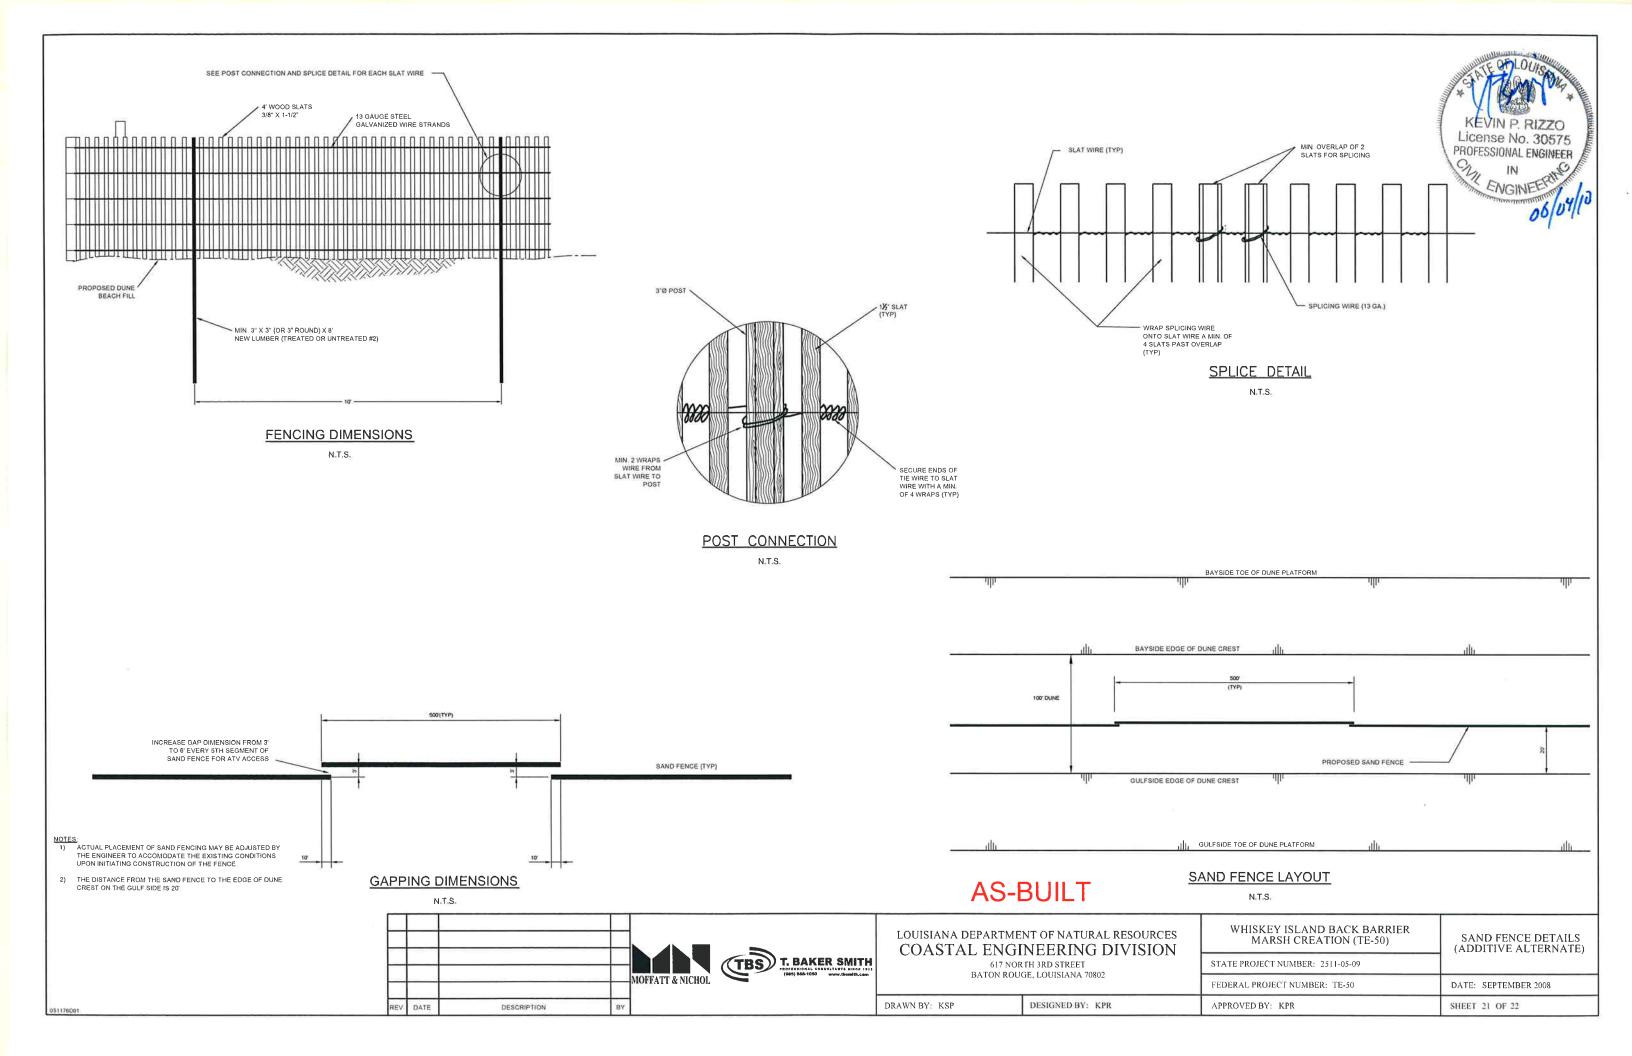

#### **Sand Fence**

A single row of sand fence, approximately 13,000 linear feet, was installed on top of the constructed dune, parallel to the dune, located 20 feet north of the Gulf-side edge of dune crest. The sand fence was constructed using 4-foot high, wood slat sand fence rolls fastened to 8-foot long, 4" diameter timber posts. The posts were embedded in the dune 4 feet. Galvanized, 13-gauge, steel wire was used to fasten the fence rolls to the posts.