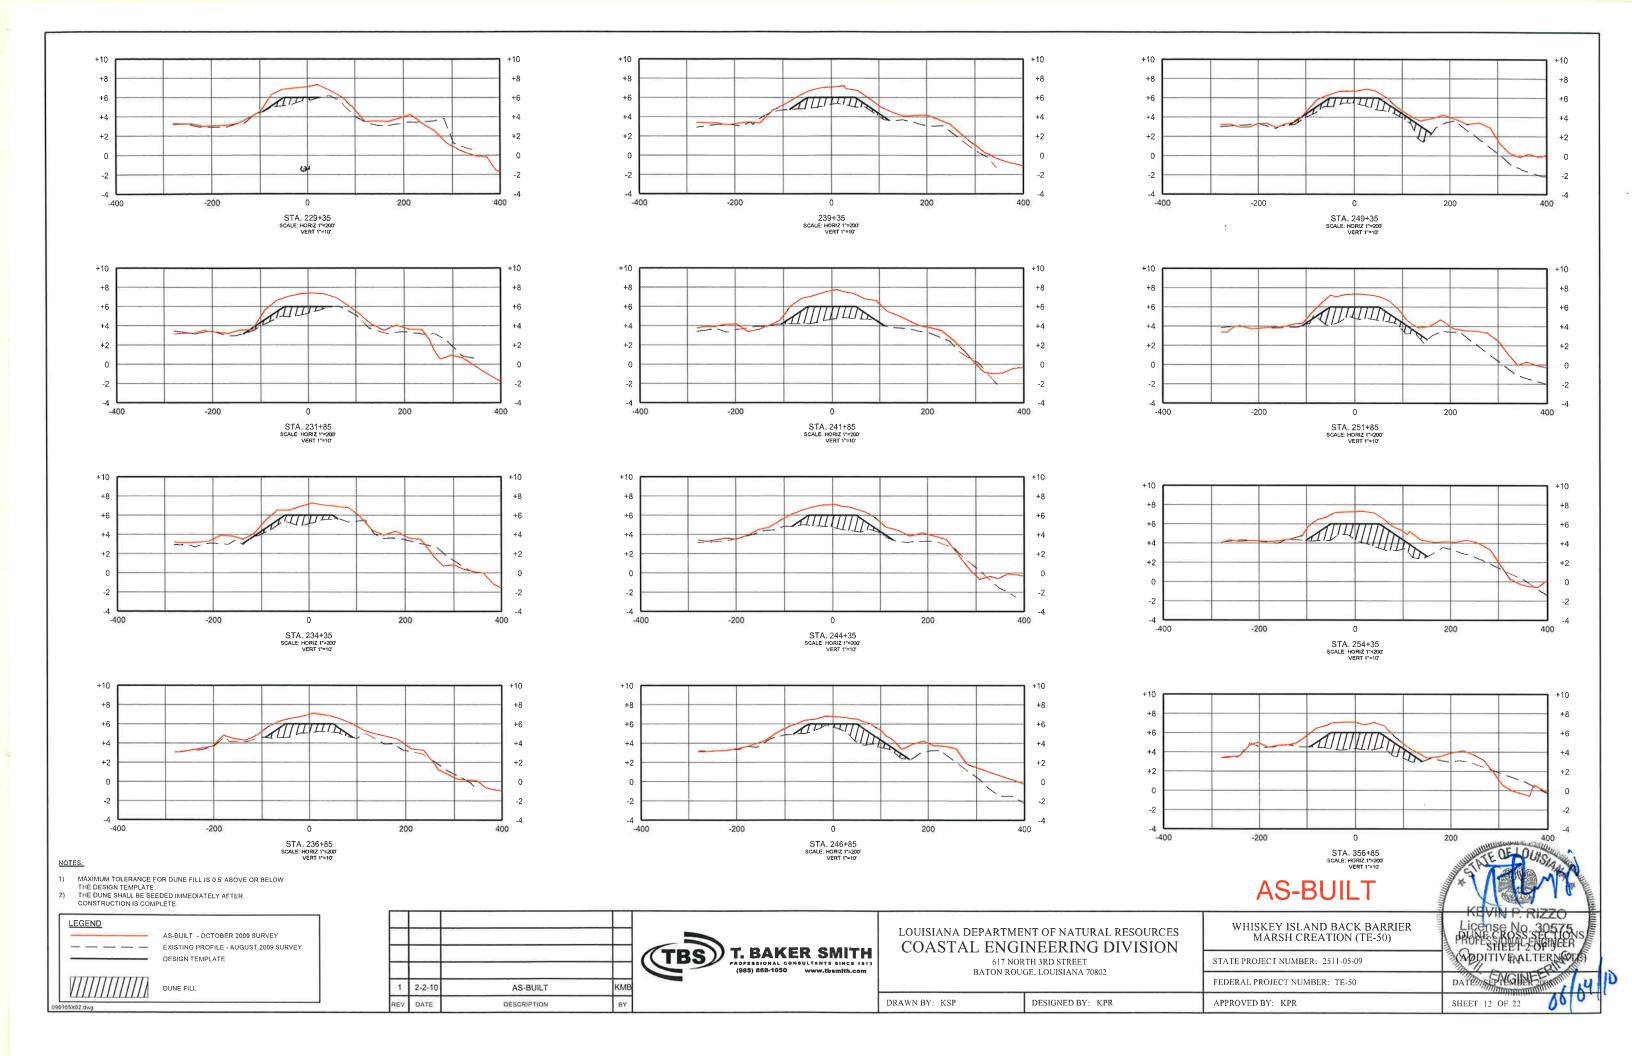

The project "As-Built" drawings updated with all field changes and modifications that occurred during construction are included in Attachment IV – As-built Drawings.

#### **Marsh Platform**

<u>Fill Area</u> - Fill material was placed to an elevation of +2.5 feet NAVD88 within a fully contained area encompassing 316 acres located between the existing marsh lobes (see Asbuilt drawings in Attachment IV). The in-place fill quantity of material for the marsh platform was 2,300,000 cubic yards based on surveys. The fill material was hydraulically dredged from the offshore borrow site located approximately 3 to 4 miles southeast of the project area.

excavated from within the marsh fill area. The length of Secondary containment dike constructed was 11,800 linear feet.

<u>Tidal Creeks & Ponds</u> - Three, 1-acre tidal ponds and 5,800 linear feet of tidal creeks were excavated prior to placement of marsh fill. The tidal ponds were excavated to a bottom elevation of -6.0 feet NAVD88 with a 240-foot bottom diameter with 3 to 1 side slopes. Tidal creeks were excavated to a bottom elevation of -6.0 feet NAVD88 with 3 to 1 side slopes. Three different bottom widths were used for the creeks: 20 feet, 30 feet, and 50 feet depending on the location. The tidal creeks and ponds were constructed prior to depositing dredge material in the fill area. By excavating the tidal creeks and ponds first, it was anticipated that differential settlement of the excavated areas after the marsh platform was constructed would create a depression along the tidal creeks allowing tidal transfer to the interior ponds. (see As-built drawings in Attachment IV).

#### Dune

The dune feature was constructed on the existing dune near the Gulf shoreline to an elevation of +6.0 feet NAVD88 with a crest width of 100 feet and 30 to 1 side slopes. The constructed dune measured 13,061 linear feet. The in-place fill quantity for the dune was 236,784 cubic yards based on as-built surveys. The fill material was hydraulically dredged from the offshore borrow site located approximately 3 to 4 miles southeast of the project area.