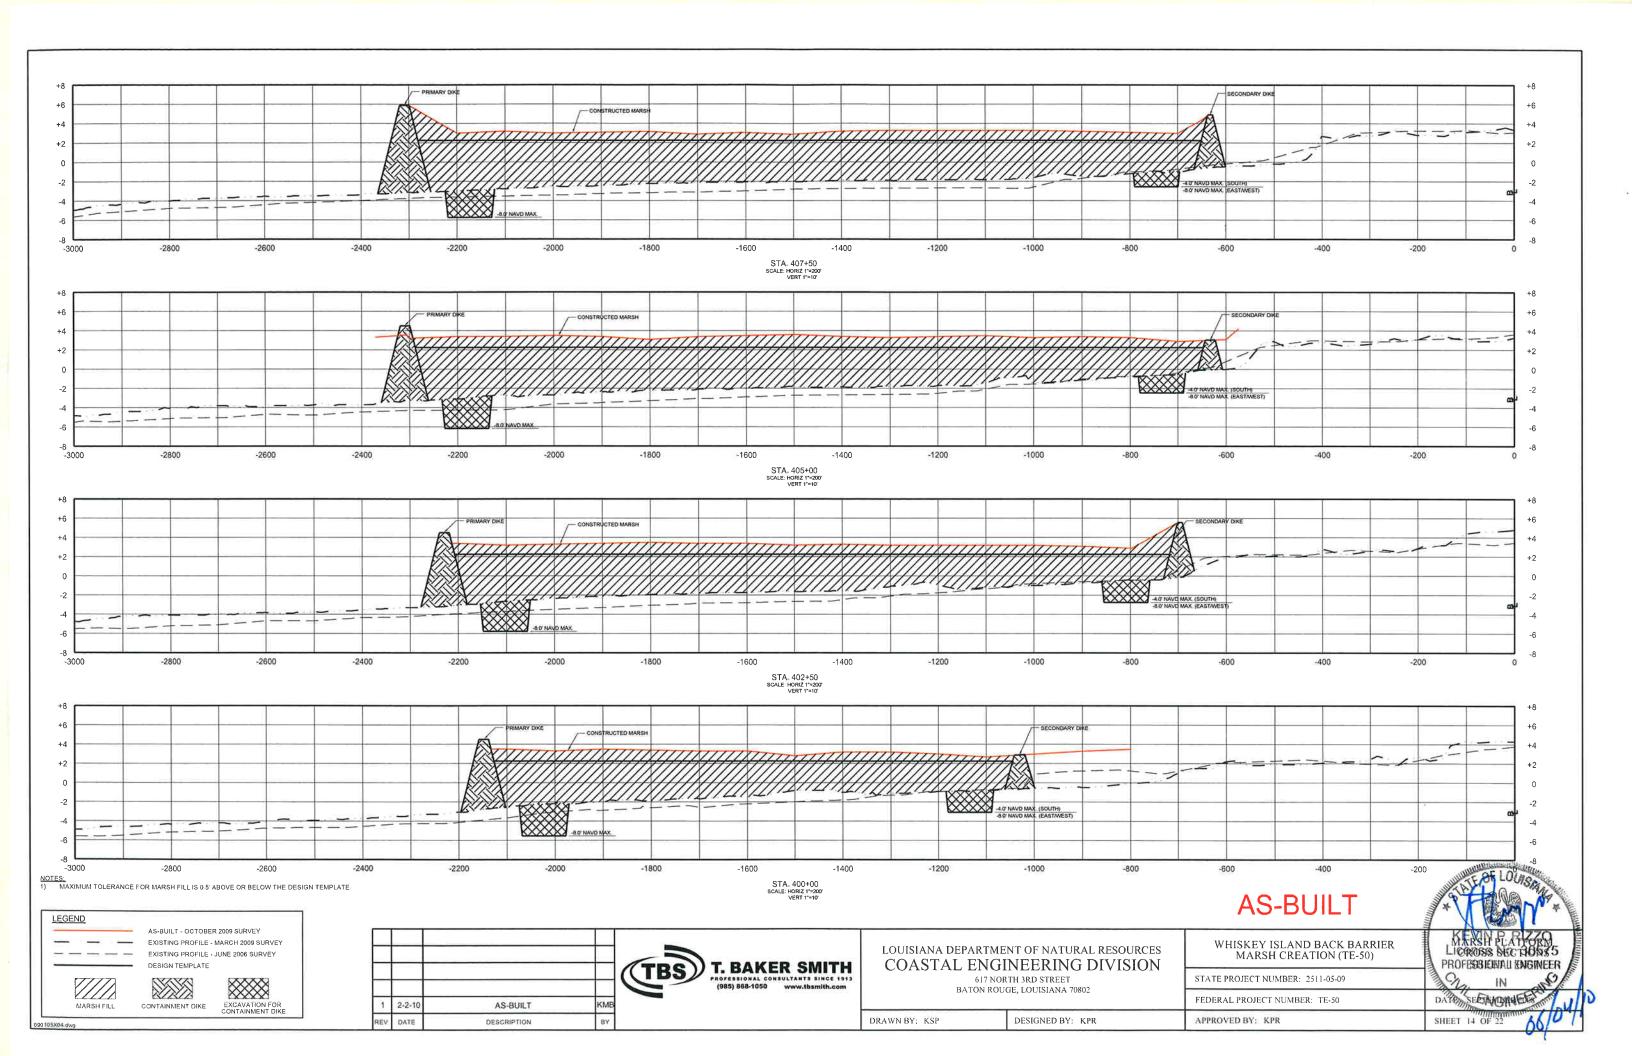

The project "As-Built" drawings updated with all field changes and modifications that occurred during construction are included in Attachment IV – As-built Drawings.

#### **Marsh Platform**

<u>Fill Area</u> - Fill material was placed to an elevation of +2.5 feet NAVD88 within a fully contained area encompassing 316 acres located between the existing marsh lobes (see Asbuilt drawings in Attachment IV). The in-place fill quantity of material for the marsh platform was 2,300,000 cubic yards based on surveys. The fill material was hydraulically dredged from the offshore borrow site located approximately 3 to 4 miles southeast of the project area.

Containment - The northern bayside (Primary) earthen containment dike was constructed to an elevation of +4.5 feet NAVD88 with a 20-foot crest width and 5 to 1 side slopes using in-situ material excavated from within the marsh fill area. The length of Primary containment dike constructed was 4,967 linear feet. The western, eastern, and southern (Secondary) earthen containment dike was constructed to an elevation of +4.5 feet NAVD88 with a 10-foot crest width and 5 to 1 side slopes using in-situ material

excavated from within the marsh fill area. The length of Secondary containment dike constructed was 11,800 linear feet.

<u>Tidal Creeks & Ponds</u> - Three, 1-acre tidal ponds and 5,800 linear feet of tidal creeks were excavated prior to placement of marsh fill. The tidal ponds were excavated to a bottom elevation of -6.0 feet NAVD88 with a 240-foot bottom diameter with 3 to 1 side slopes. Tidal creeks were excavated to a bottom elevation of -6.0 feet NAVD88 with 3 to 1 side slopes. Three different bottom widths were used for the creeks: 20 feet, 30 feet, and 50 feet depending on the location. The tidal creeks and ponds were constructed prior to depositing dredge material in the fill area. By excavating the tidal creeks and ponds first, it was anticipated that differential settlement of the excavated areas after the marsh platform was constructed would create a depression along the tidal creeks allowing tidal transfer to the interior ponds. (see As-built drawings in Attachment IV).

#### Dune

The dune feature was constructed on the existing dune near the Gulf shoreline to an elevation of +6.0 feet NAVD88 with a crest width of 100 feet and 30 to 1 side slopes. The constructed dune measured 13,061 linear feet. The in-place fill quantity for the dune was 236,784 cubic yards based on as-built surveys. The fill material was hydraulically dredged from the offshore borrow site located approximately 3 to 4 miles southeast of the project area.