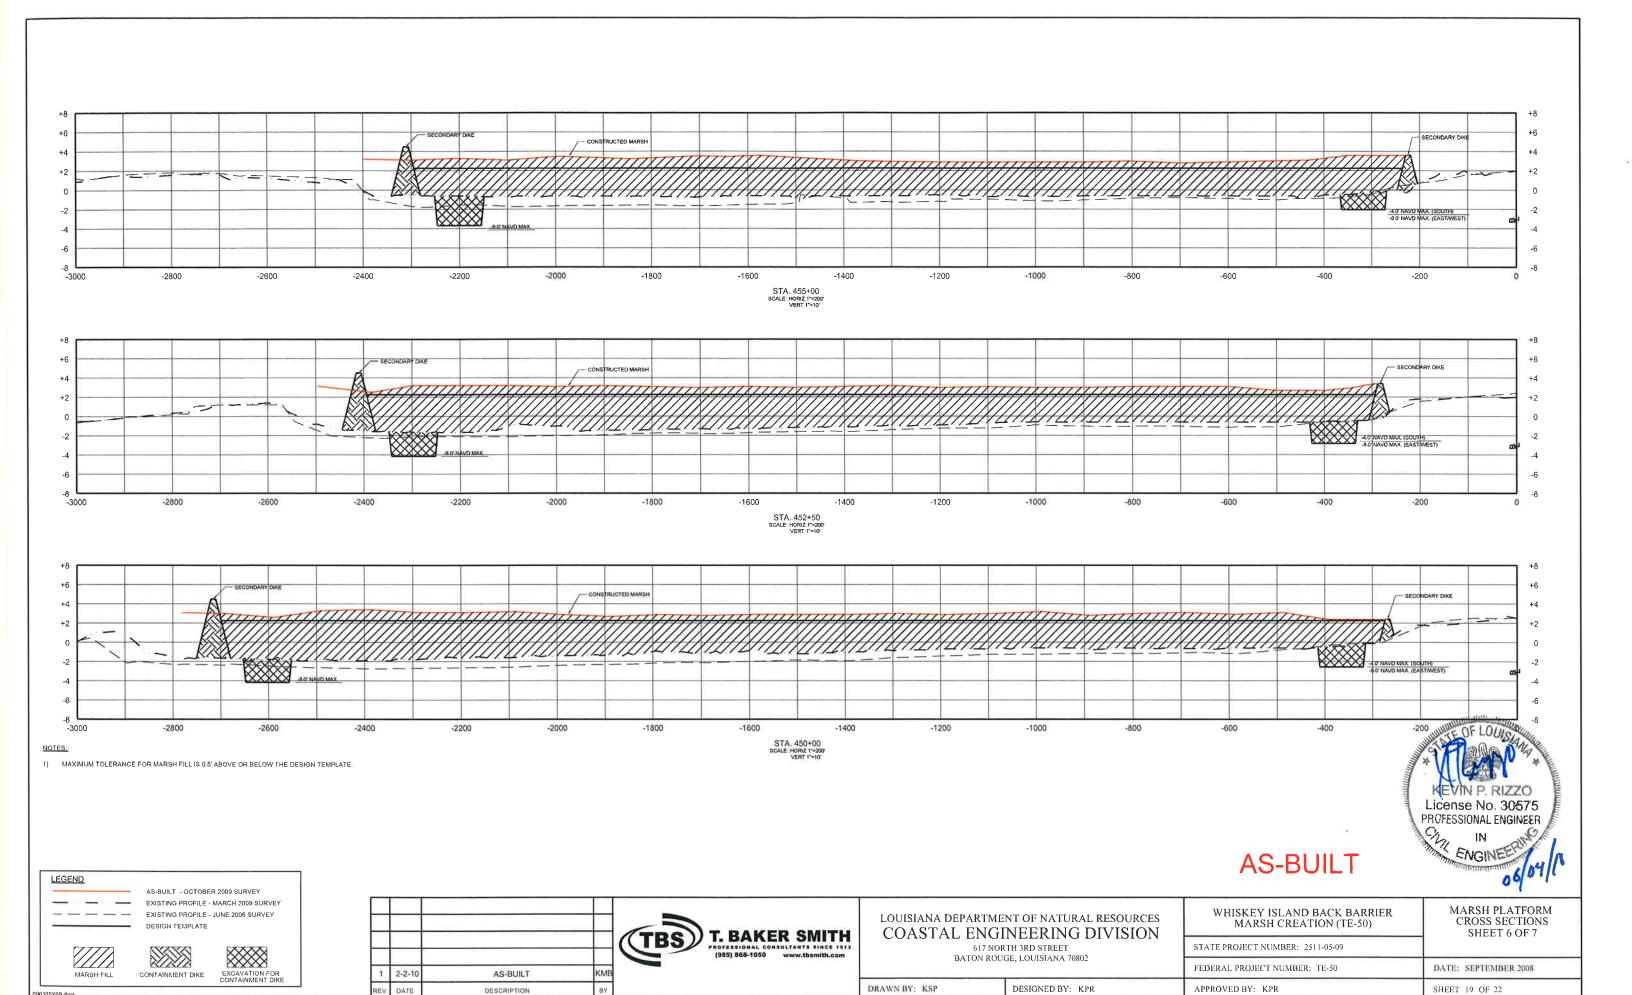

The project "As-Built" drawings updated with all field changes and modifications that occurred during construction are included in Attachment IV – As-built Drawings.

#### **Marsh Platform**

<u>Fill Area</u> - Fill material was placed to an elevation of +2.5 feet NAVD88 within a fully contained area encompassing 316 acres located between the existing marsh lobes (see Asbuilt drawings in Attachment IV). The in-place fill quantity of material for the marsh platform was 2,300,000 cubic yards based on surveys. The fill material was hydraulically dredged from the offshore borrow site located approximately 3 to 4 miles southeast of the project area.

Containment - The northern bayside (Primary) earthen containment dike was constructed to an elevation of +4.5 feet NAVD88 with a 20-foot crest width and 5 to 1 side slopes using in-situ material excavated from within the marsh fill area. The length of Primary containment dike constructed was 4,967 linear feet. The western, eastern, and southern (Secondary) earthen containment dike was constructed to an elevation of +4.5 feet NAVD88 with a 10-foot crest width and 5 to 1 side slopes using in-situ material

excavated from within the marsh fill area. The length of Secondary containment dike constructed was 11,800 linear feet.

<u>Tidal Creeks & Ponds</u> - Three, 1-acre tidal ponds and 5,800 linear feet of tidal creeks were excavated prior to placement of marsh fill. The tidal ponds were excavated to a bottom elevation of -6.0 feet NAVD88 with a 240-foot bottom diameter with 3 to 1 side slopes. Tidal creeks were excavated to a bottom elevation of -6.0 feet NAVD88 with 3 to 1 side slopes. Three different bottom widths were used for the creeks: 20 feet, 30 feet, and 50 feet depending on the location. The tidal creeks and ponds were constructed prior to depositing dredge material in the fill area. By excavating the tidal creeks and ponds first, it was anticipated that differential settlement of the excavated areas after the marsh platform was constructed would create a depression along the tidal creeks allowing tidal transfer to the interior ponds. (see As-built drawings in Attachment IV).