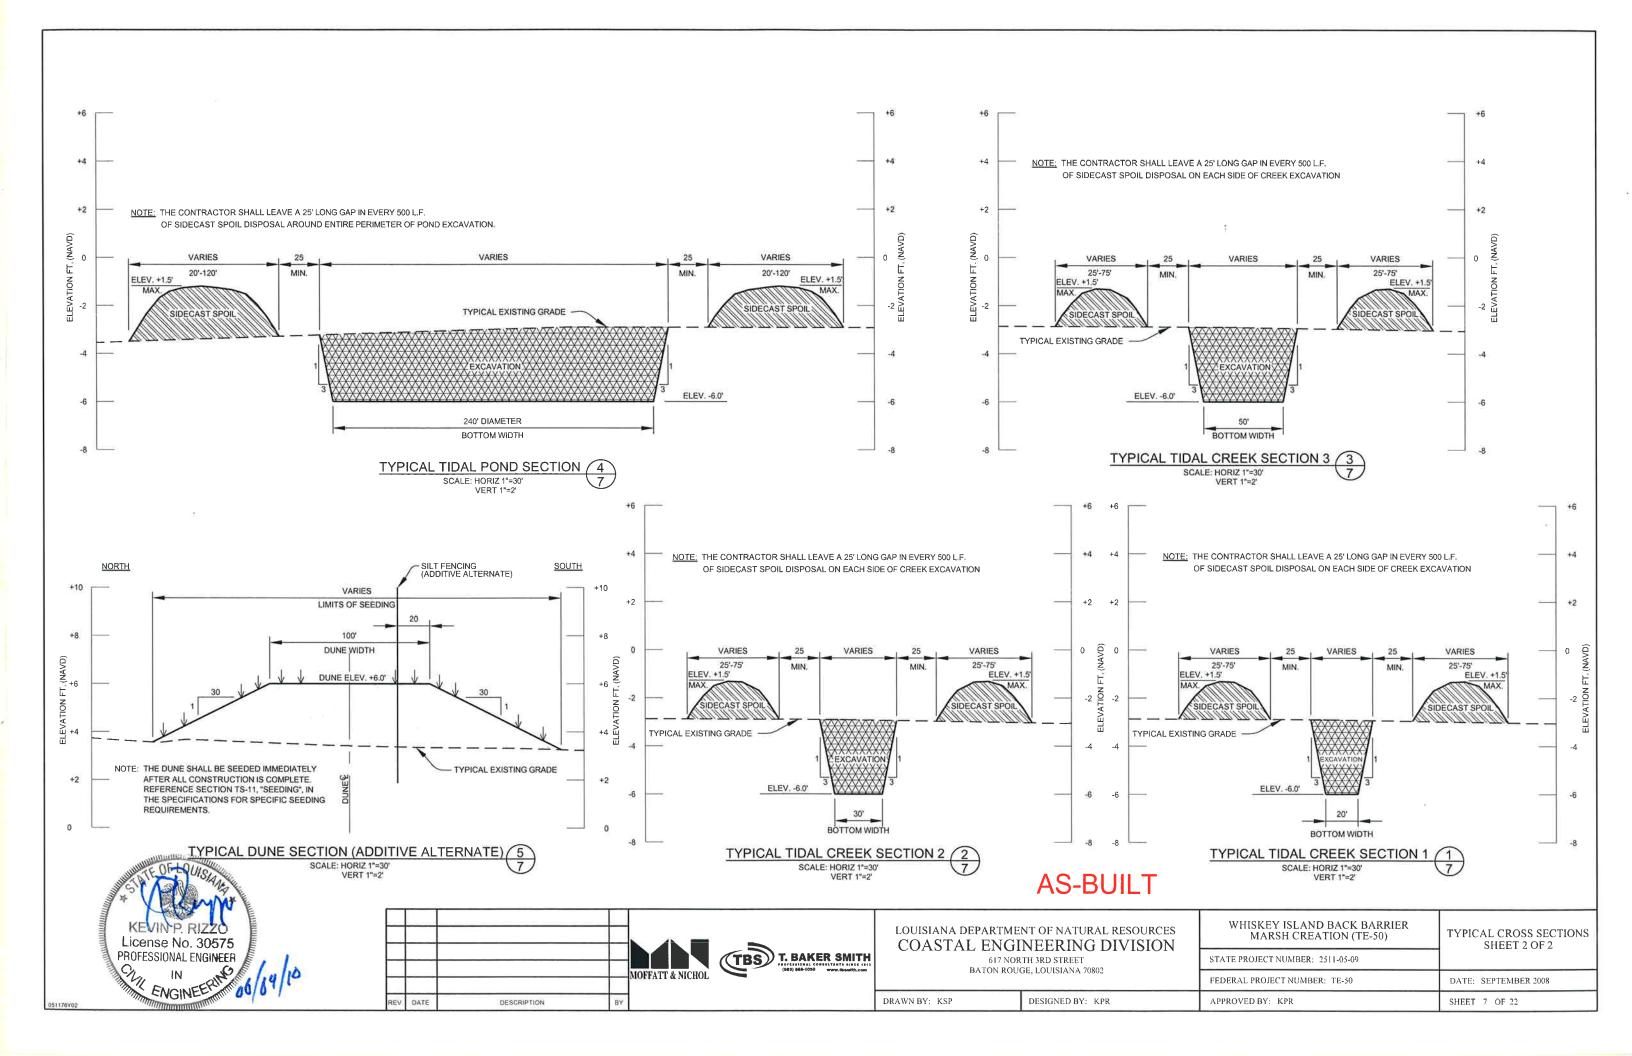

excavated from within the marsh fill area. The length of Secondary containment dike constructed was 11,800 linear feet.

<u>Tidal Creeks & Ponds</u> - Three, 1-acre tidal ponds and 5,800 linear feet of tidal creeks were excavated prior to placement of marsh fill. The tidal ponds were excavated to a bottom elevation of -6.0 feet NAVD88 with a 240-foot bottom diameter with 3 to 1 side slopes. Tidal creeks were excavated to a bottom elevation of -6.0 feet NAVD88 with 3 to 1 side slopes. Three different bottom widths were used for the creeks: 20 feet, 30 feet, and 50 feet depending on the location. The tidal creeks and ponds were constructed prior to depositing dredge material in the fill area. By excavating the tidal creeks and ponds first, it was anticipated that differential settlement of the excavated areas after the marsh platform was constructed would create a depression along the tidal creeks allowing tidal transfer to the interior ponds. (see As-built drawings in Attachment IV).

#### Dune

The dune feature was constructed on the existing dune near the Gulf shoreline to an elevation of +6.0 feet NAVD88 with a crest width of 100 feet and 30 to 1 side slopes. The constructed dune measured 13,061 linear feet. The in-place fill quantity for the dune was 236,784 cubic yards based on as-built surveys. The fill material was hydraulically dredged from the offshore borrow site located approximately 3 to 4 miles southeast of the project area.