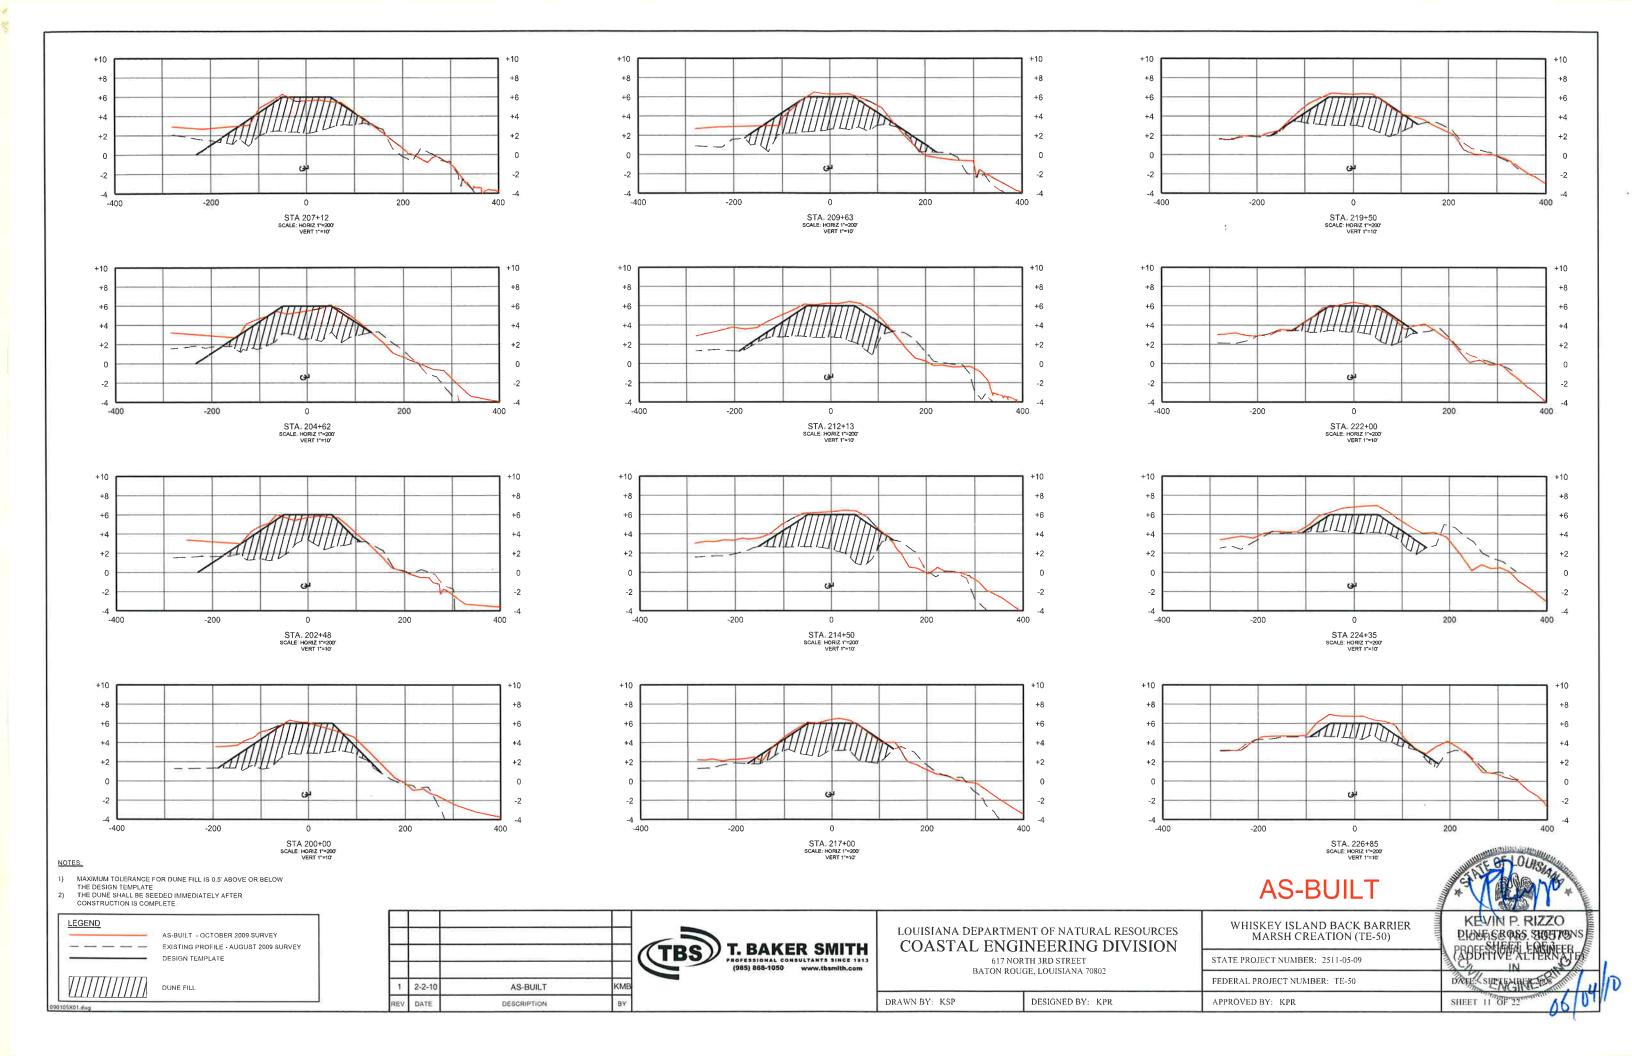

The project "As-Built" drawings updated with all field changes and modifications that occurred during construction are included in Attachment IV – As-built Drawings.

#### **Marsh Platform**

<u>Fill Area</u> - Fill material was placed to an elevation of +2.5 feet NAVD88 within a fully contained area encompassing 316 acres located between the existing marsh lobes (see Asbuilt drawings in Attachment IV). The in-place fill quantity of material for the marsh platform was 2,300,000 cubic yards based on surveys. The fill material was hydraulically dredged from the offshore borrow site located approximately 3 to 4 miles southeast of the project area.

excavated from within the marsh fill area. The length of Secondary containment dike constructed was 11,800 linear feet.

<u>Tidal Creeks & Ponds</u> - Three, 1-acre tidal ponds and 5,800 linear feet of tidal creeks were excavated prior to placement of marsh fill. The tidal ponds were excavated to a bottom elevation of -6.0 feet NAVD88 with a 240-foot bottom diameter with 3 to 1 side slopes. Tidal creeks were excavated to a bottom elevation of -6.0 feet NAVD88 with 3 to 1 side slopes. Three different bottom widths were used for the creeks: 20 feet, 30 feet, and 50 feet depending on the location. The tidal creeks and ponds were constructed prior to depositing dredge material in the fill area. By excavating the tidal creeks and ponds first, it was anticipated that differential settlement of the excavated areas after the marsh platform was constructed would create a depression along the tidal creeks allowing tidal transfer to the interior ponds. (see As-built drawings in Attachment IV).

#### Dune

The dune feature was constructed on the existing dune near the Gulf shoreline to an elevation of +6.0 feet NAVD88 with a crest width of 100 feet and 30 to 1 side slopes. The constructed dune measured 13,061 linear feet. The in-place fill quantity for the dune was 236,784 cubic yards based on as-built surveys. The fill material was hydraulically dredged from the offshore borrow site located approximately 3 to 4 miles southeast of the project area.