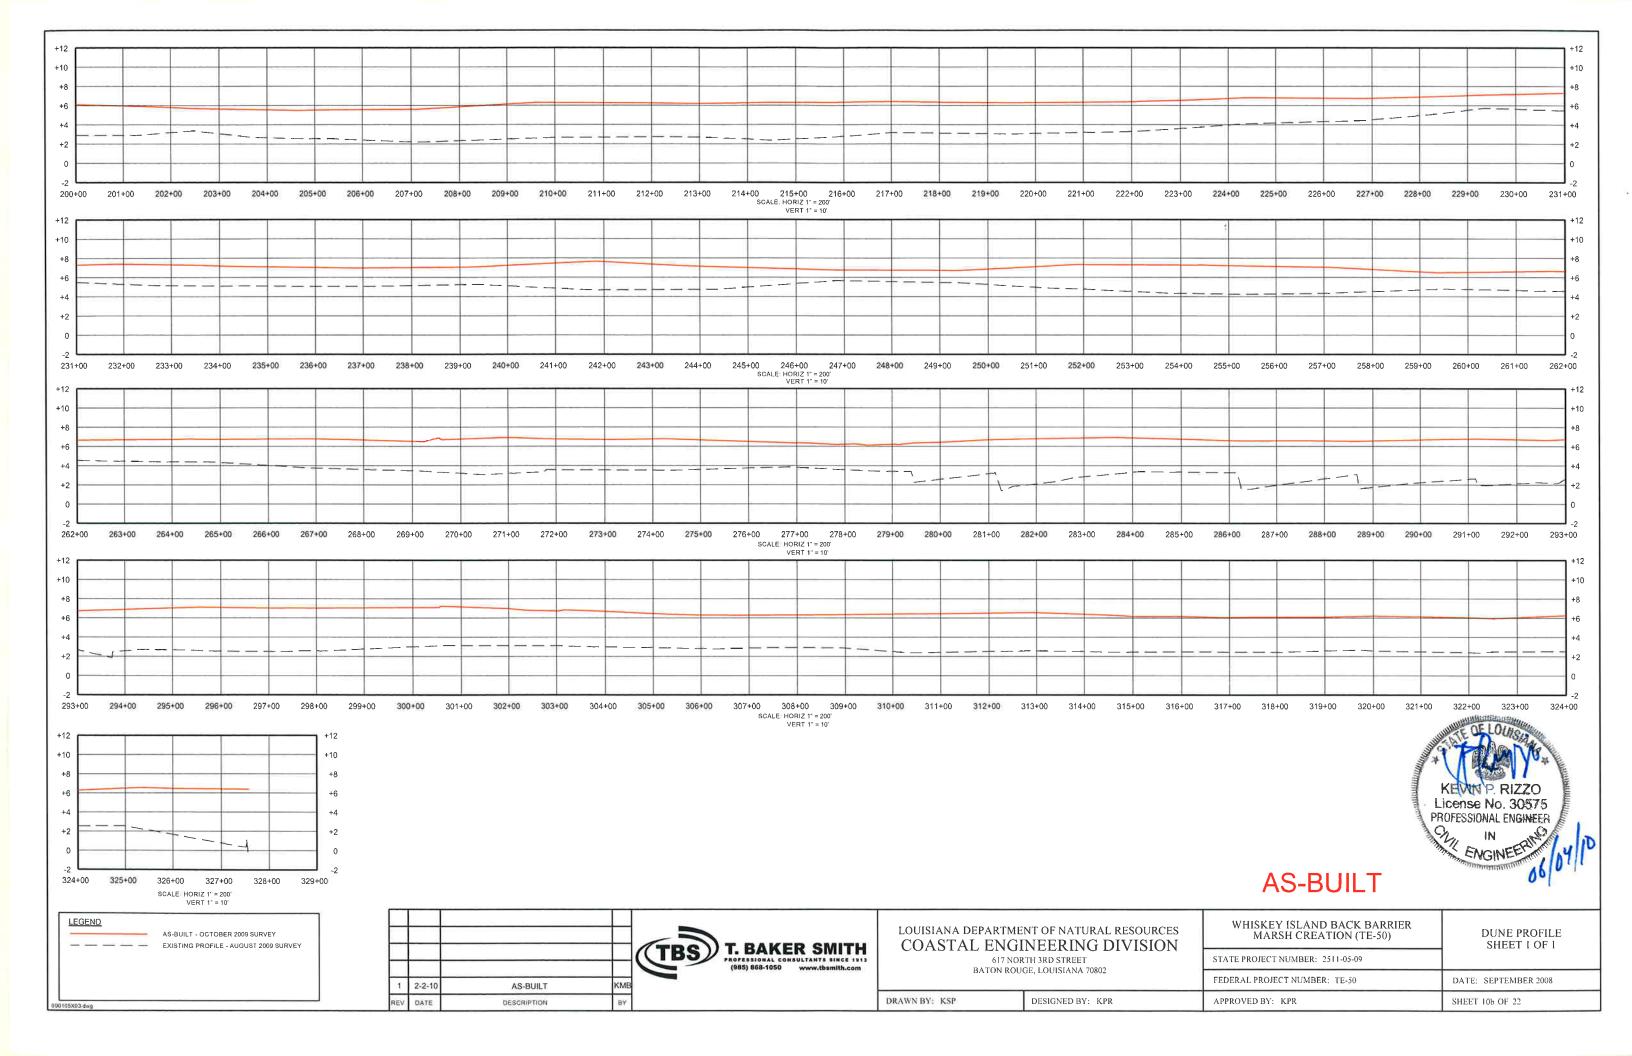

The project "As-Built" drawings updated with all field changes and modifications that occurred during construction are included in Attachment IV – As-built Drawings.

#### Dune

The dune feature was constructed on the existing dune near the Gulf shoreline to an elevation of +6.0 feet NAVD88 with a crest width of 100 feet and 30 to 1 side slopes. The constructed dune measured 13,061 linear feet. The in-place fill quantity for the dune was 236,784 cubic yards based on as-built surveys. The fill material was hydraulically dredged from the offshore borrow site located approximately 3 to 4 miles southeast of the project area.