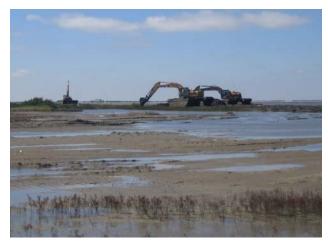

#### **Marsh Platform**

<u>Fill Area</u> - Fill material was placed to an elevation of +2.5 feet NAVD88 within a fully contained area encompassing 316 acres located between the existing marsh lobes (see Asbuilt drawings in Attachment IV). The in-place fill quantity of material for the marsh platform was 2,300,000 cubic yards based on surveys. The fill material was hydraulically dredged from the offshore borrow site located approximately 3 to 4 miles southeast of the project area.

excavated from within the marsh fill area. The length of Secondary containment dike constructed was 11,800 linear feet.

<u>Tidal Creeks & Ponds</u> - Three, 1-acre tidal ponds and 5,800 linear feet of tidal creeks were excavated prior to placement of marsh fill. The tidal ponds were excavated to a bottom elevation of -6.0 feet NAVD88 with a 240-foot bottom diameter with 3 to 1 side slopes. Tidal creeks were excavated to a bottom elevation of -6.0 feet NAVD88 with 3 to 1 side slopes. Three different bottom widths were used for the creeks: 20 feet, 30 feet, and 50 feet depending on the location. The tidal creeks and ponds were constructed prior to depositing dredge material in the fill area. By excavating the tidal creeks and ponds first, it was anticipated that differential settlement of the excavated areas after the marsh platform was constructed would create a depression along the tidal creeks allowing tidal transfer to the interior ponds. (see As-built drawings in Attachment IV).