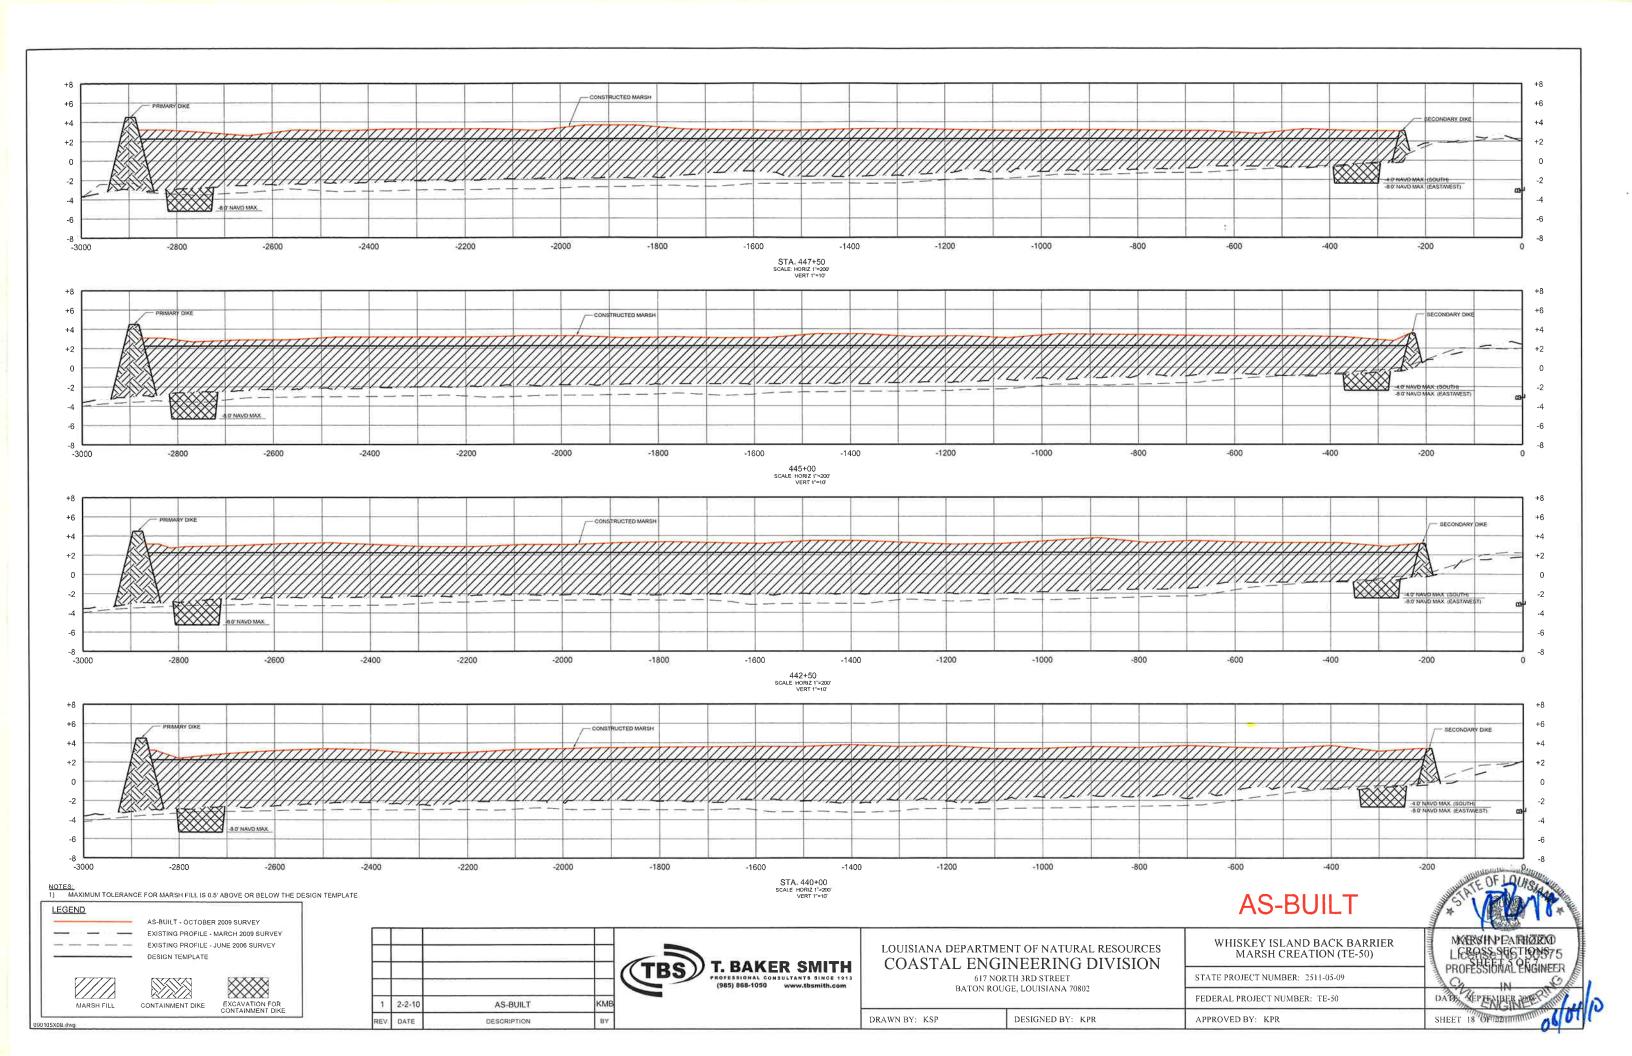

The project "As-Built" drawings updated with all field changes and modifications that occurred during construction are included in Attachment IV – As-built Drawings.

#### **Marsh Platform**

<u>Fill Area</u> - Fill material was placed to an elevation of +2.5 feet NAVD88 within a fully contained area encompassing 316 acres located between the existing marsh lobes (see Asbuilt drawings in Attachment IV). The in-place fill quantity of material for the marsh platform was 2,300,000 cubic yards based on surveys. The fill material was hydraulically dredged from the offshore borrow site located approximately 3 to 4 miles southeast of the project area.

Containment - The northern bayside (Primary) earthen containment dike was constructed to an elevation of +4.5 feet NAVD88 with a 20-foot crest width and 5 to 1 side slopes using in-situ material excavated from within the marsh fill area. The length of Primary containment dike constructed was 4,967 linear feet. The western, eastern, and southern (Secondary) earthen containment dike was constructed to an elevation of +4.5 feet NAVD88 with a 10-foot crest width and 5 to 1 side slopes using in-situ material

excavated from within the marsh fill area. The length of Secondary containment dike constructed was 11,800 linear feet.

<u>Tidal Creeks & Ponds</u> - Three, 1-acre tidal ponds and 5,800 linear feet of tidal creeks were excavated prior to placement of marsh fill. The tidal ponds were excavated to a bottom elevation of -6.0 feet NAVD88 with a 240-foot bottom diameter with 3 to 1 side slopes. Tidal creeks were excavated to a bottom elevation of -6.0 feet NAVD88 with 3 to 1 side slopes. Three different bottom widths were used for the creeks: 20 feet, 30 feet, and 50 feet depending on the location. The tidal creeks and ponds were constructed prior to depositing dredge material in the fill area. By excavating the tidal creeks and ponds first, it was anticipated that differential settlement of the excavated areas after the marsh platform was constructed would create a depression along the tidal creeks allowing tidal transfer to the interior ponds. (see As-built drawings in Attachment IV).