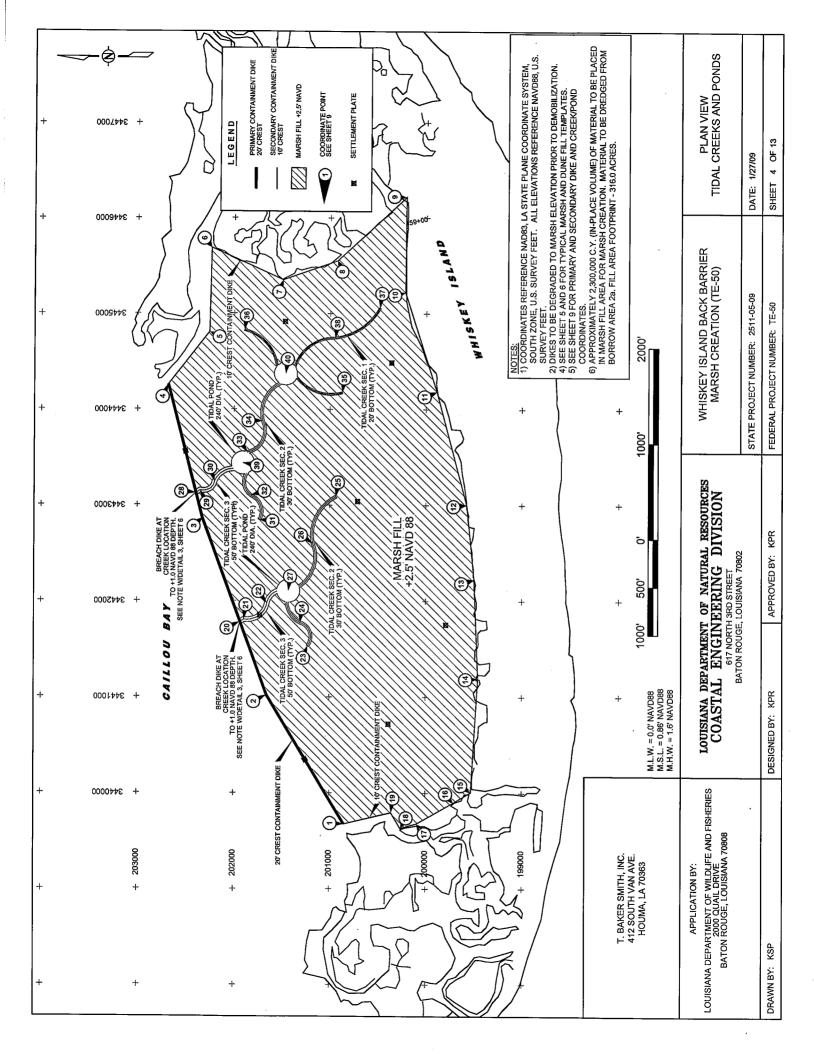

#### 1. PROJECT DESCRIPTION, PURPOSE, AND LOCATION

The Whiskey Island Back Barrier Marsh Creation Project (TE-50) is located on Whiskey Island, one of the islands that comprise the Isles Dernieres barrier island chain, and lies within the Louisiana Department of Wildlife and Fisheries (LDWF) administered Isle Dernieres Barrier Islands Refuge. Whiskey Island is positioned approximately 18 miles southwest of Cocodrie in Terrebonne Parish, Louisiana, and is bounded by Coupe Colin to the west, Whiskey Pass to the east, Lake Pelto, Caillou Boca, and Caillou Bay to the north, and the Gulf of Mexico to the south. (Attachment II – Project Features)

#### **Marsh Platform**

<u>Fill Area</u> - Fill material was placed to an elevation of +2.5 feet NAVD88 within a fully contained area encompassing 316 acres located between the existing marsh lobes (see Asbuilt drawings in Attachment IV). The in-place fill quantity of material for the marsh platform was 2,300,000 cubic yards based on surveys. The fill material was hydraulically dredged from the offshore borrow site located approximately 3 to 4 miles southeast of the project area.

Containment - The northern bayside (Primary) earthen containment dike was constructed to an elevation of +4.5 feet NAVD88 with a 20-foot crest width and 5 to 1 side slopes using in-situ material excavated from within the marsh fill area. The length of Primary containment dike constructed was 4,967 linear feet. The western, eastern, and southern (Secondary) earthen containment dike was constructed to an elevation of +4.5 feet NAVD88 with a 10-foot crest width and 5 to 1 side slopes using in-situ material

excavated from within the marsh fill area. The length of Secondary containment dike constructed was 11,800 linear feet.

<u>Tidal Creeks & Ponds</u> - Three, 1-acre tidal ponds and 5,800 linear feet of tidal creeks were excavated prior to placement of marsh fill. The tidal ponds were excavated to a bottom elevation of -6.0 feet NAVD88 with a 240-foot bottom diameter with 3 to 1 side slopes. Tidal creeks were excavated to a bottom elevation of -6.0 feet NAVD88 with 3 to 1 side slopes. Three different bottom widths were used for the creeks: 20 feet, 30 feet, and 50 feet depending on the location. The tidal creeks and ponds were constructed prior to depositing dredge material in the fill area. By excavating the tidal creeks and ponds first, it was anticipated that differential settlement of the excavated areas after the marsh platform was constructed would create a depression along the tidal creeks allowing tidal transfer to the interior ponds. (see As-built drawings in Attachment IV).