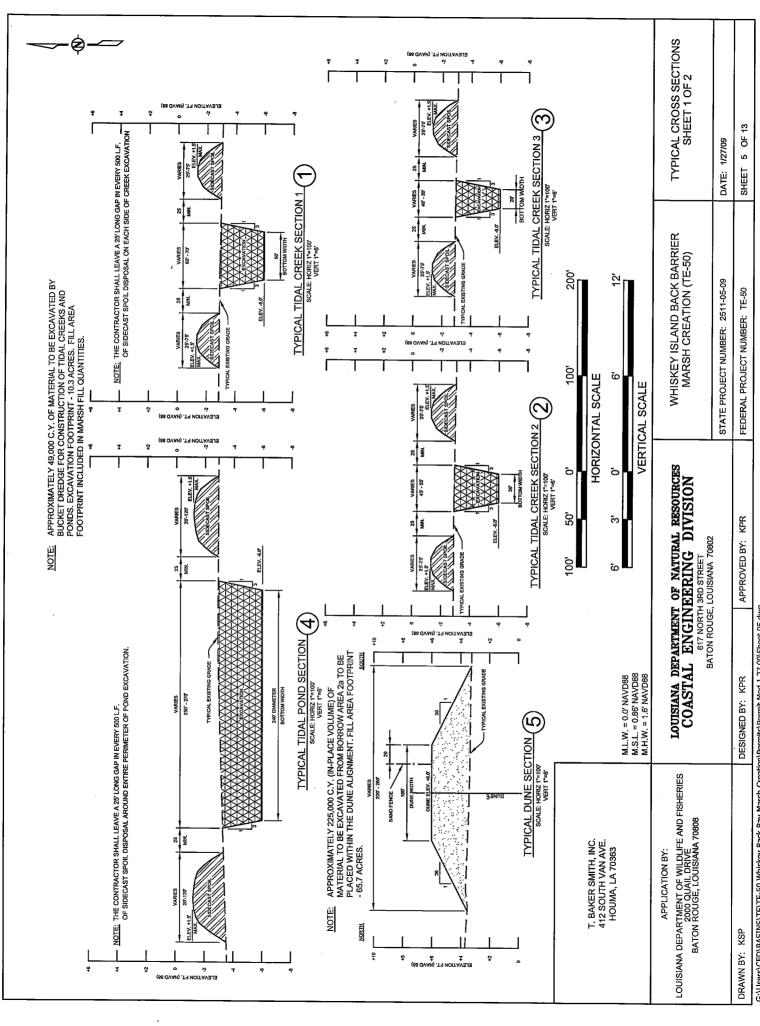

#### **Marsh Platform**

<u>Fill Area</u> - Fill material was placed to an elevation of +2.5 feet NAVD88 within a fully contained area encompassing 316 acres located between the existing marsh lobes (see Asbuilt drawings in Attachment IV). The in-place fill quantity of material for the marsh platform was 2,300,000 cubic yards based on surveys. The fill material was hydraulically dredged from the offshore borrow site located approximately 3 to 4 miles southeast of the project area.

Containment - The northern bayside (Primary) earthen containment dike was constructed to an elevation of +4.5 feet NAVD88 with a 20-foot crest width and 5 to 1 side slopes using in-situ material excavated from within the marsh fill area. The length of Primary containment dike constructed was 4,967 linear feet. The western, eastern, and southern (Secondary) earthen containment dike was constructed to an elevation of +4.5 feet NAVD88 with a 10-foot crest width and 5 to 1 side slopes using in-situ material

excavated from within the marsh fill area. The length of Secondary containment dike constructed was 11,800 linear feet.

<u>Tidal Creeks & Ponds</u> - Three, 1-acre tidal ponds and 5,800 linear feet of tidal creeks were excavated prior to placement of marsh fill. The tidal ponds were excavated to a bottom elevation of -6.0 feet NAVD88 with a 240-foot bottom diameter with 3 to 1 side slopes. Tidal creeks were excavated to a bottom elevation of -6.0 feet NAVD88 with 3 to 1 side slopes. Three different bottom widths were used for the creeks: 20 feet, 30 feet, and 50 feet depending on the location. The tidal creeks and ponds were constructed prior to depositing dredge material in the fill area. By excavating the tidal creeks and ponds first, it was anticipated that differential settlement of the excavated areas after the marsh platform was constructed would create a depression along the tidal creeks allowing tidal transfer to the interior ponds. (see As-built drawings in Attachment IV).

#### Dune

The dune feature was constructed on the existing dune near the Gulf shoreline to an elevation of +6.0 feet NAVD88 with a crest width of 100 feet and 30 to 1 side slopes. The constructed dune measured 13,061 linear feet. The in-place fill quantity for the dune was 236,784 cubic yards based on as-built surveys. The fill material was hydraulically dredged from the offshore borrow site located approximately 3 to 4 miles southeast of the project area.