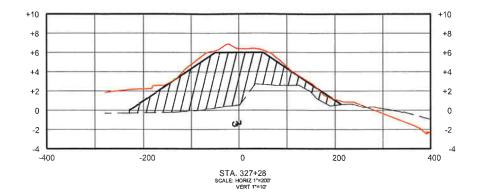

The project "As-Built" drawings updated with all field changes and modifications that occurred during construction are included in Attachment IV – As-built Drawings.

#### Dune

The dune feature was constructed on the existing dune near the Gulf shoreline to an elevation of +6.0 feet NAVD88 with a crest width of 100 feet and 30 to 1 side slopes. The constructed dune measured 13,061 linear feet. The in-place fill quantity for the dune was 236,784 cubic yards based on as-built surveys. The fill material was hydraulically dredged from the offshore borrow site located approximately 3 to 4 miles southeast of the project area.

#### **Sand Fence**

A single row of sand fence, approximately 13,000 linear feet, was installed on top of the constructed dune, parallel to the dune, located 20 feet north of the Gulf-side edge of dune crest. The sand fence was constructed using 4-foot high, wood slat sand fence rolls fastened to 8-foot long, 4" diameter timber posts. The posts were embedded in the dune 4 feet. Galvanized, 13-gauge, steel wire was used to fasten the fence rolls to the posts.