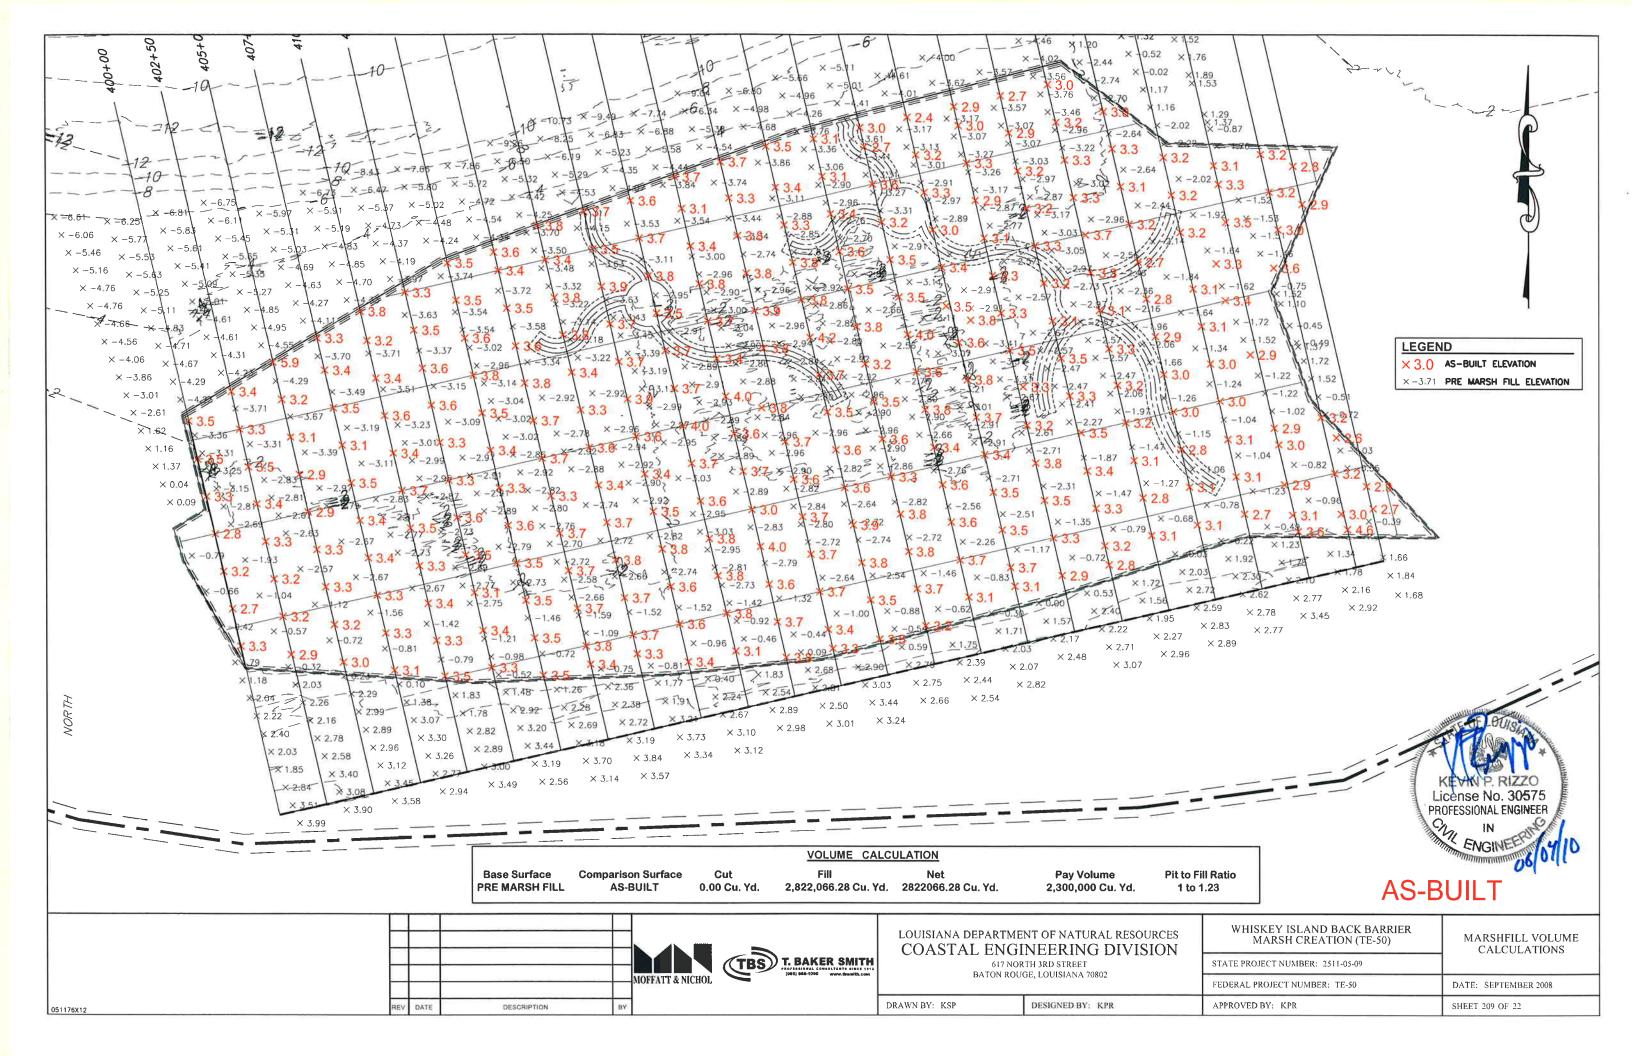

#### **Marsh Platform**

<u>Fill Area</u> - Fill material was placed to an elevation of +2.5 feet NAVD88 within a fully contained area encompassing 316 acres located between the existing marsh lobes (see Asbuilt drawings in Attachment IV). The in-place fill quantity of material for the marsh platform was 2,300,000 cubic yards based on surveys. The fill material was hydraulically dredged from the offshore borrow site located approximately 3 to 4 miles southeast of the project area.

Containment - The northern bayside (Primary) earthen containment dike was constructed to an elevation of +4.5 feet NAVD88 with a 20-foot crest width and 5 to 1 side slopes using in-situ material excavated from within the marsh fill area. The length of Primary containment dike constructed was 4,967 linear feet. The western, eastern, and southern (Secondary) earthen containment dike was constructed to an elevation of +4.5 feet NAVD88 with a 10-foot crest width and 5 to 1 side slopes using in-situ material

excavated from within the marsh fill area. The length of Secondary containment dike constructed was 11,800 linear feet.

<u>Tidal Creeks & Ponds</u> - Three, 1-acre tidal ponds and 5,800 linear feet of tidal creeks were excavated prior to placement of marsh fill. The tidal ponds were excavated to a bottom elevation of -6.0 feet NAVD88 with a 240-foot bottom diameter with 3 to 1 side slopes. Tidal creeks were excavated to a bottom elevation of -6.0 feet NAVD88 with 3 to 1 side slopes. Three different bottom widths were used for the creeks: 20 feet, 30 feet, and 50 feet depending on the location. The tidal creeks and ponds were constructed prior to depositing dredge material in the fill area. By excavating the tidal creeks and ponds first, it was anticipated that differential settlement of the excavated areas after the marsh platform was constructed would create a depression along the tidal creeks allowing tidal transfer to the interior ponds. (see As-built drawings in Attachment IV).