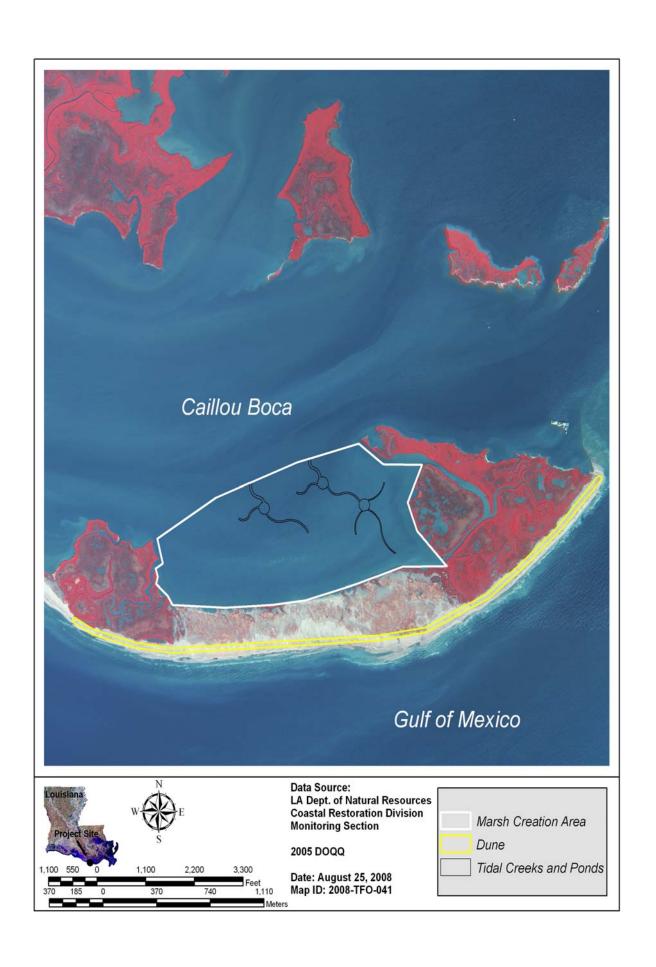

#### 1. PROJECT DESCRIPTION, PURPOSE, AND LOCATION

The Whiskey Island Back Barrier Marsh Creation Project (TE-50) is located on Whiskey Island, one of the islands that comprise the Isles Dernieres barrier island chain, and lies within the Louisiana Department of Wildlife and Fisheries (LDWF) administered Isle Dernieres Barrier Islands Refuge. Whiskey Island is positioned approximately 18 miles southwest of Cocodrie in Terrebonne Parish, Louisiana, and is bounded by Coupe Colin to the west, Whiskey Pass to the east, Lake Pelto, Caillou Boca, and Caillou Bay to the north, and the Gulf of Mexico to the south. (Attachment II – Project Features)

#### **Marsh Platform**

<u>Fill Area</u> - Fill material was placed to an elevation of +2.5 feet NAVD88 within a fully contained area encompassing 316 acres located between the existing marsh lobes (see Asbuilt drawings in Attachment IV). The in-place fill quantity of material for the marsh platform was 2,300,000 cubic yards based on surveys. The fill material was hydraulically dredged from the offshore borrow site located approximately 3 to 4 miles southeast of the project area.

Containment - The northern bayside (Primary) earthen containment dike was constructed to an elevation of +4.5 feet NAVD88 with a 20-foot crest width and 5 to 1 side slopes using in-situ material excavated from within the marsh fill area. The length of Primary containment dike constructed was 4,967 linear feet. The western, eastern, and southern (Secondary) earthen containment dike was constructed to an elevation of +4.5 feet NAVD88 with a 10-foot crest width and 5 to 1 side slopes using in-situ material

excavated from within the marsh fill area. The length of Secondary containment dike constructed was 11,800 linear feet.

<u>Tidal Creeks & Ponds</u> - Three, 1-acre tidal ponds and 5,800 linear feet of tidal creeks were excavated prior to placement of marsh fill. The tidal ponds were excavated to a bottom elevation of -6.0 feet NAVD88 with a 240-foot bottom diameter with 3 to 1 side slopes. Tidal creeks were excavated to a bottom elevation of -6.0 feet NAVD88 with 3 to 1 side slopes. Three different bottom widths were used for the creeks: 20 feet, 30 feet, and 50 feet depending on the location. The tidal creeks and ponds were constructed prior to depositing dredge material in the fill area. By excavating the tidal creeks and ponds first, it was anticipated that differential settlement of the excavated areas after the marsh platform was constructed would create a depression along the tidal creeks allowing tidal transfer to the interior ponds. (see As-built drawings in Attachment IV).

#### Dune

The dune feature was constructed on the existing dune near the Gulf shoreline to an elevation of +6.0 feet NAVD88 with a crest width of 100 feet and 30 to 1 side slopes. The constructed dune measured 13,061 linear feet. The in-place fill quantity for the dune was 236,784 cubic yards based on as-built surveys. The fill material was hydraulically dredged from the offshore borrow site located approximately 3 to 4 miles southeast of the project area.

#### **Sand Fence**

A single row of sand fence, approximately 13,000 linear feet, was installed on top of the constructed dune, parallel to the dune, located 20 feet north of the Gulf-side edge of dune crest. The sand fence was constructed using 4-foot high, wood slat sand fence rolls fastened to 8-foot long, 4" diameter timber posts. The posts were embedded in the dune 4 feet. Galvanized, 13-gauge, steel wire was used to fasten the fence rolls to the posts.