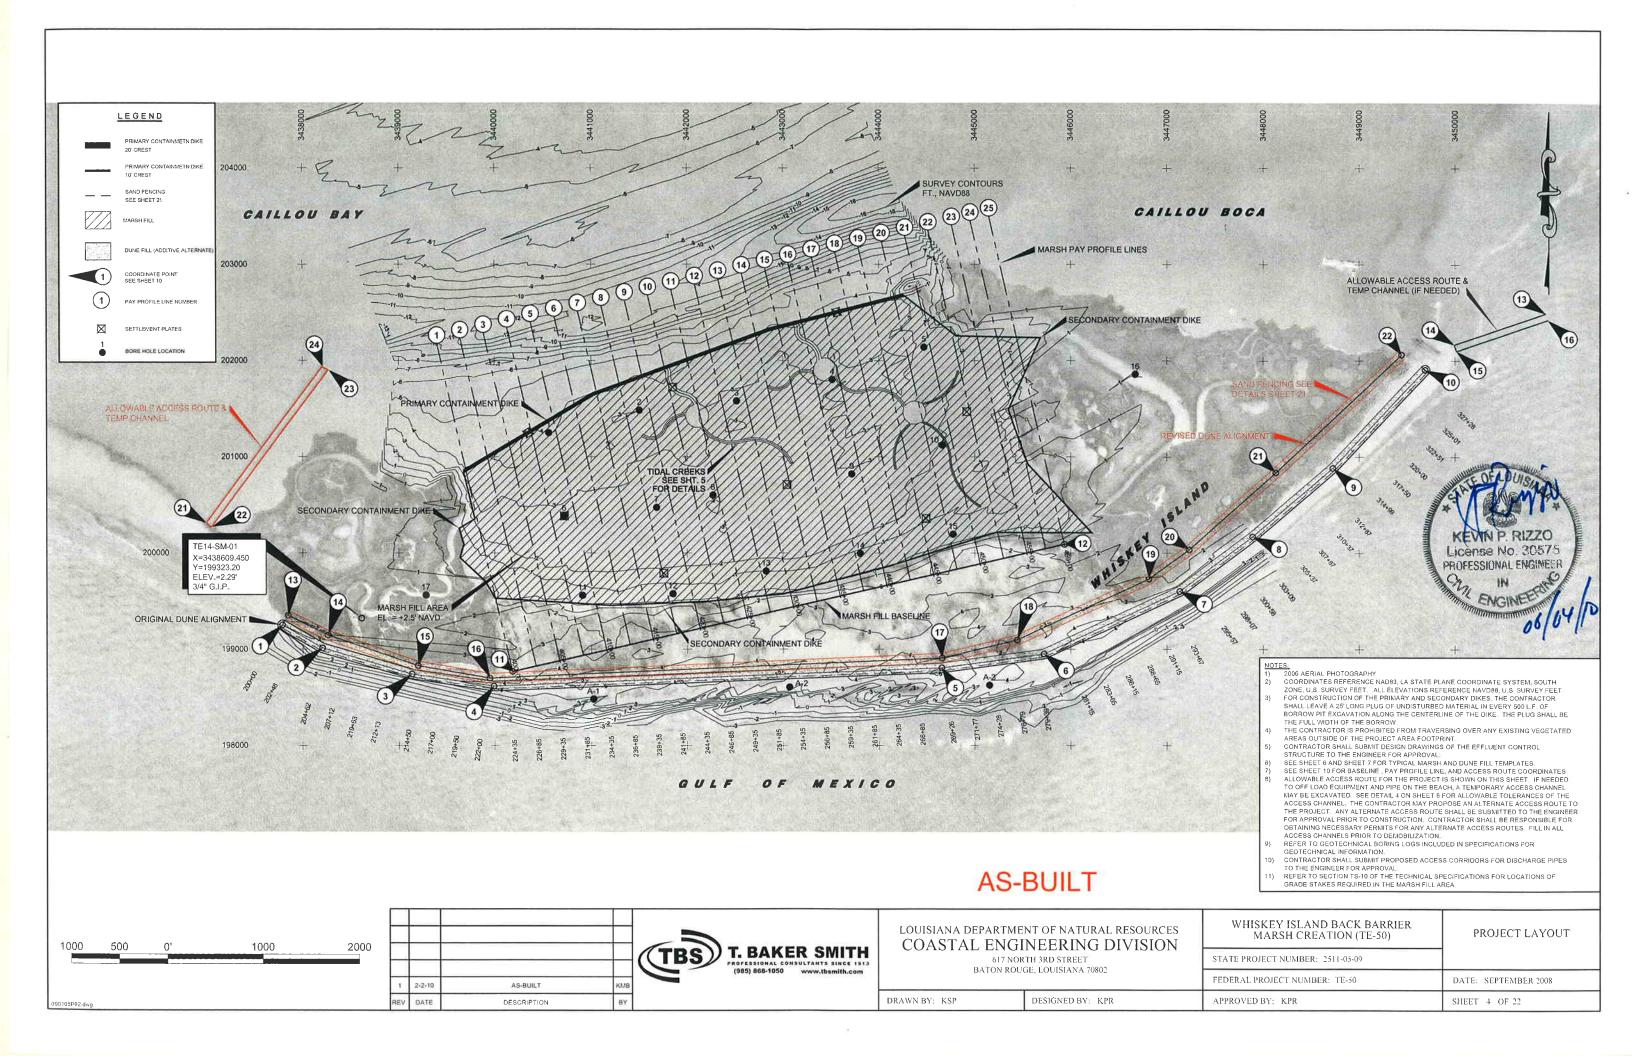

#### **Marsh Platform**

<u>Fill Area</u> - Fill material was placed to an elevation of +2.5 feet NAVD88 within a fully contained area encompassing 316 acres located between the existing marsh lobes (see Asbuilt drawings in Attachment IV). The in-place fill quantity of material for the marsh platform was 2,300,000 cubic yards based on surveys. The fill material was hydraulically dredged from the offshore borrow site located approximately 3 to 4 miles southeast of the project area.

Containment - The northern bayside (Primary) earthen containment dike was constructed to an elevation of +4.5 feet NAVD88 with a 20-foot crest width and 5 to 1 side slopes using in-situ material excavated from within the marsh fill area. The length of Primary containment dike constructed was 4,967 linear feet. The western, eastern, and southern (Secondary) earthen containment dike was constructed to an elevation of +4.5 feet NAVD88 with a 10-foot crest width and 5 to 1 side slopes using in-situ material

excavated from within the marsh fill area. The length of Secondary containment dike constructed was 11,800 linear feet.

<u>Tidal Creeks & Ponds</u> - Three, 1-acre tidal ponds and 5,800 linear feet of tidal creeks were excavated prior to placement of marsh fill. The tidal ponds were excavated to a bottom elevation of -6.0 feet NAVD88 with a 240-foot bottom diameter with 3 to 1 side slopes. Tidal creeks were excavated to a bottom elevation of -6.0 feet NAVD88 with 3 to 1 side slopes. Three different bottom widths were used for the creeks: 20 feet, 30 feet, and 50 feet depending on the location. The tidal creeks and ponds were constructed prior to depositing dredge material in the fill area. By excavating the tidal creeks and ponds first, it was anticipated that differential settlement of the excavated areas after the marsh platform was constructed would create a depression along the tidal creeks allowing tidal transfer to the interior ponds. (see As-built drawings in Attachment IV).

#### Dune

The dune feature was constructed on the existing dune near the Gulf shoreline to an elevation of +6.0 feet NAVD88 with a crest width of 100 feet and 30 to 1 side slopes. The constructed dune measured 13,061 linear feet. The in-place fill quantity for the dune was 236,784 cubic yards based on as-built surveys. The fill material was hydraulically dredged from the offshore borrow site located approximately 3 to 4 miles southeast of the project area.

#### **Sand Fence**

A single row of sand fence, approximately 13,000 linear feet, was installed on top of the constructed dune, parallel to the dune, located 20 feet north of the Gulf-side edge of dune crest. The sand fence was constructed using 4-foot high, wood slat sand fence rolls fastened to 8-foot long, 4" diameter timber posts. The posts were embedded in the dune 4 feet. Galvanized, 13-gauge, steel wire was used to fasten the fence rolls to the posts.