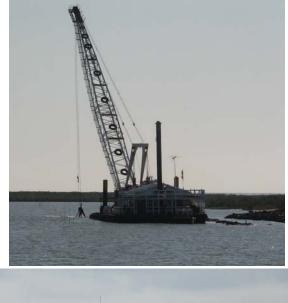

#### **Marsh Platform**

<u>Fill Area</u> - Fill material was placed to an elevation of +2.5 feet NAVD88 within a fully contained area encompassing 316 acres located between the existing marsh lobes (see Asbuilt drawings in Attachment IV). The in-place fill quantity of material for the marsh platform was 2,300,000 cubic yards based on surveys. The fill material was hydraulically dredged from the offshore borrow site located approximately 3 to 4 miles southeast of the project area.

Containment - The northern bayside (Primary) earthen containment dike was constructed to an elevation of +4.5 feet NAVD88 with a 20-foot crest width and 5 to 1 side slopes using in-situ material excavated from within the marsh fill area. The length of Primary containment dike constructed was 4,967 linear feet. The western, eastern, and southern (Secondary) earthen containment dike was constructed to an elevation of +4.5 feet NAVD88 with a 10-foot crest width and 5 to 1 side slopes using in-situ material

excavated from within the marsh fill area. The length of Secondary containment dike constructed was 11,800 linear feet.

<u>Tidal Creeks & Ponds</u> - Three, 1-acre tidal ponds and 5,800 linear feet of tidal creeks were excavated prior to placement of marsh fill. The tidal ponds were excavated to a bottom elevation of -6.0 feet NAVD88 with a 240-foot bottom diameter with 3 to 1 side slopes. Tidal creeks were excavated to a bottom elevation of -6.0 feet NAVD88 with 3 to 1 side slopes. Three different bottom widths were used for the creeks: 20 feet, 30 feet, and 50 feet depending on the location. The tidal creeks and ponds were constructed prior to depositing dredge material in the fill area. By excavating the tidal creeks and ponds first, it was anticipated that differential settlement of the excavated areas after the marsh platform was constructed would create a depression along the tidal creeks allowing tidal transfer to the interior ponds. (see As-built drawings in Attachment IV).