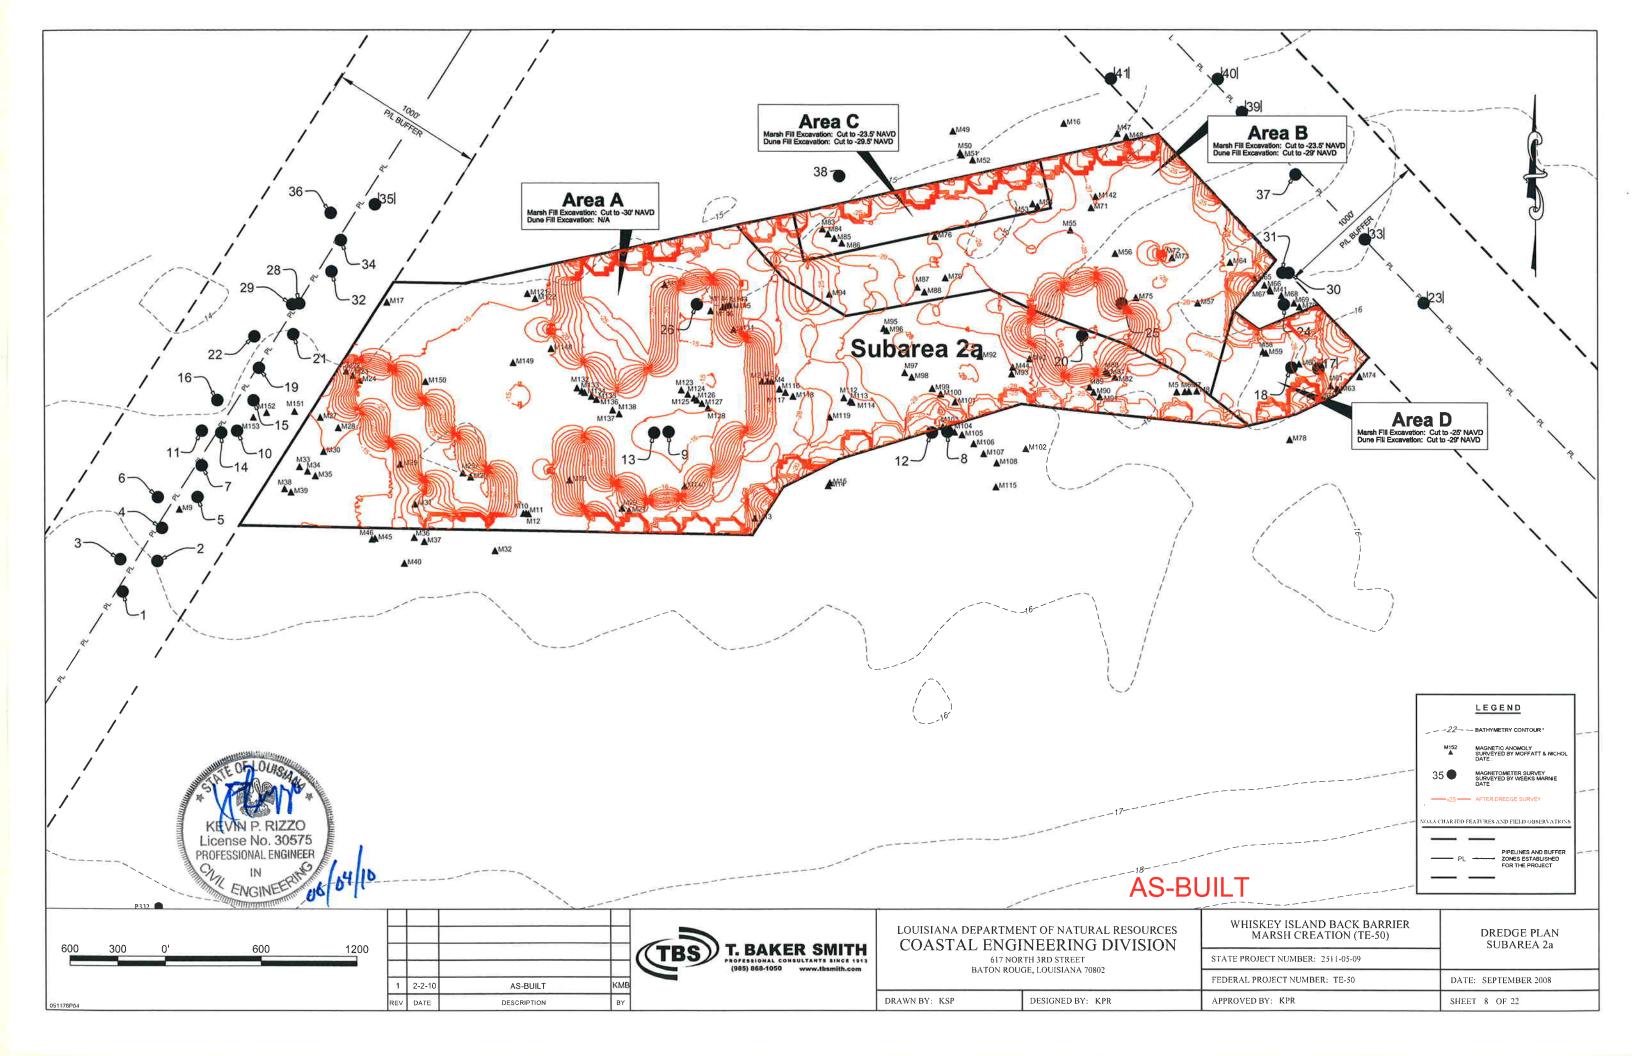

#### 1. PROJECT DESCRIPTION, PURPOSE, AND LOCATION

The Whiskey Island Back Barrier Marsh Creation Project (TE-50) is located on Whiskey Island, one of the islands that comprise the Isles Dernieres barrier island chain, and lies within the Louisiana Department of Wildlife and Fisheries (LDWF) administered Isle Dernieres Barrier Islands Refuge. Whiskey Island is positioned approximately 18 miles southwest of Cocodrie in Terrebonne Parish, Louisiana, and is bounded by Coupe Colin to the west, Whiskey Pass to the east, Lake Pelto, Caillou Boca, and Caillou Bay to the north, and the Gulf of Mexico to the south. (Attachment II – Project Features)

#### **Marsh Platform**

<u>Fill Area</u> - Fill material was placed to an elevation of +2.5 feet NAVD88 within a fully contained area encompassing 316 acres located between the existing marsh lobes (see Asbuilt drawings in Attachment IV). The in-place fill quantity of material for the marsh platform was 2,300,000 cubic yards based on surveys. The fill material was hydraulically dredged from the offshore borrow site located approximately 3 to 4 miles southeast of the project area.

Containment - The northern bayside (Primary) earthen containment dike was constructed to an elevation of +4.5 feet NAVD88 with a 20-foot crest width and 5 to 1 side slopes using in-situ material excavated from within the marsh fill area. The length of Primary containment dike constructed was 4,967 linear feet. The western, eastern, and southern (Secondary) earthen containment dike was constructed to an elevation of +4.5 feet NAVD88 with a 10-foot crest width and 5 to 1 side slopes using in-situ material

excavated from within the marsh fill area. The length of Secondary containment dike constructed was 11,800 linear feet.

<u>Tidal Creeks & Ponds</u> - Three, 1-acre tidal ponds and 5,800 linear feet of tidal creeks were excavated prior to placement of marsh fill. The tidal ponds were excavated to a bottom elevation of -6.0 feet NAVD88 with a 240-foot bottom diameter with 3 to 1 side slopes. Tidal creeks were excavated to a bottom elevation of -6.0 feet NAVD88 with 3 to 1 side slopes. Three different bottom widths were used for the creeks: 20 feet, 30 feet, and 50 feet depending on the location. The tidal creeks and ponds were constructed prior to depositing dredge material in the fill area. By excavating the tidal creeks and ponds first, it was anticipated that differential settlement of the excavated areas after the marsh platform was constructed would create a depression along the tidal creeks allowing tidal transfer to the interior ponds. (see As-built drawings in Attachment IV).

#### Dune

The dune feature was constructed on the existing dune near the Gulf shoreline to an elevation of +6.0 feet NAVD88 with a crest width of 100 feet and 30 to 1 side slopes. The constructed dune measured 13,061 linear feet. The in-place fill quantity for the dune was 236,784 cubic yards based on as-built surveys. The fill material was hydraulically dredged from the offshore borrow site located approximately 3 to 4 miles southeast of the project area.

#### **Sand Fence**

A single row of sand fence, approximately 13,000 linear feet, was installed on top of the constructed dune, parallel to the dune, located 20 feet north of the Gulf-side edge of dune crest. The sand fence was constructed using 4-foot high, wood slat sand fence rolls fastened to 8-foot long, 4" diameter timber posts. The posts were embedded in the dune 4 feet. Galvanized, 13-gauge, steel wire was used to fasten the fence rolls to the posts.