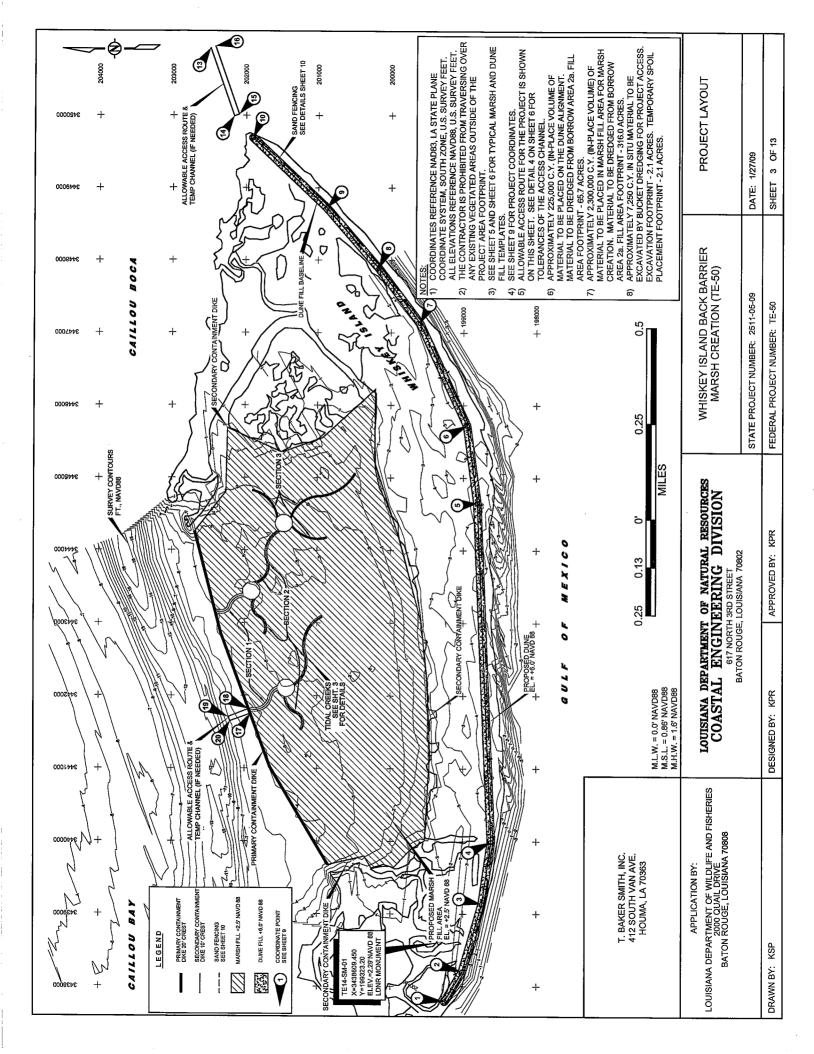

#### 1. PROJECT DESCRIPTION, PURPOSE, AND LOCATION

The Whiskey Island Back Barrier Marsh Creation Project (TE-50) is located on Whiskey Island, one of the islands that comprise the Isles Dernieres barrier island chain, and lies within the Louisiana Department of Wildlife and Fisheries (LDWF) administered Isle Dernieres Barrier Islands Refuge. Whiskey Island is positioned approximately 18 miles southwest of Cocodrie in Terrebonne Parish, Louisiana, and is bounded by Coupe Colin to the west, Whiskey Pass to the east, Lake Pelto, Caillou Boca, and Caillou Bay to the north, and the Gulf of Mexico to the south. (Attachment II – Project Features)

Storm events, subsidence, and gulf and bay erosion had all contributed to the deteriorated state of Whiskey Island. Gulfside and bayside erosion resulted in the narrowing of Whiskey Island as the two shorelines migrate toward each other, subsequently leading to a significant decrease in the average width of the Isles Dernieres. Landloss projections into the future show that if restoration of the Isles Dernieres had not occurred, none of the island chain would remain by 2050. Other predictions suggest that, without restoration, the islands would have become subaqueous sand shoals by 2017 or disappear completely by 2019. The purpose of the Whiskey Island Back Barrier Marsh Creation Project (TE-50) was to create approximately 300 acres of back barrier intertidal marsh and to increase the height of the existing dune through the beneficial use of material dredged from a borrow source near the island. Creation of a back barrier marsh platform will increase the longevity of the previously restored and natural portions of the island by enabling the island to migrate landward as it washes over onto itself.