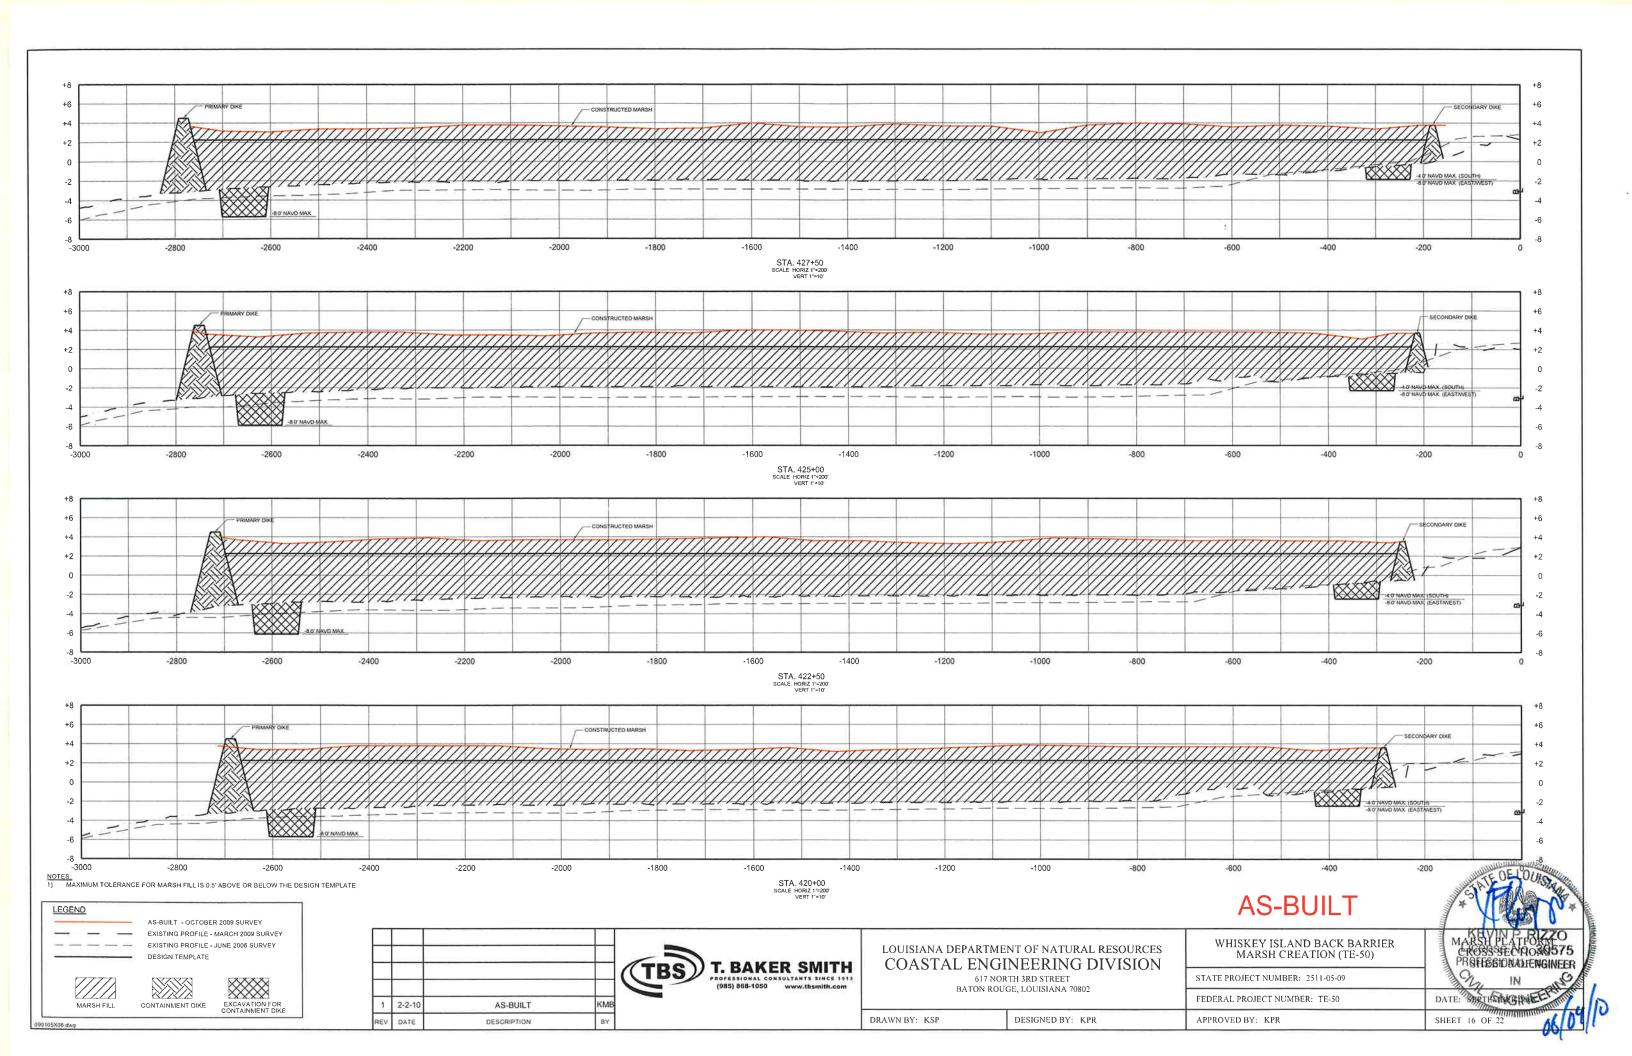

The project "As-Built" drawings updated with all field changes and modifications that occurred during construction are included in Attachment IV – As-built Drawings.

#### **Marsh Platform**

<u>Fill Area</u> - Fill material was placed to an elevation of +2.5 feet NAVD88 within a fully contained area encompassing 316 acres located between the existing marsh lobes (see Asbuilt drawings in Attachment IV). The in-place fill quantity of material for the marsh platform was 2,300,000 cubic yards based on surveys. The fill material was hydraulically dredged from the offshore borrow site located approximately 3 to 4 miles southeast of the project area.

Containment - The northern bayside (Primary) earthen containment dike was constructed to an elevation of +4.5 feet NAVD88 with a 20-foot crest width and 5 to 1 side slopes using in-situ material excavated from within the marsh fill area. The length of Primary containment dike constructed was 4,967 linear feet. The western, eastern, and southern (Secondary) earthen containment dike was constructed to an elevation of +4.5 feet NAVD88 with a 10-foot crest width and 5 to 1 side slopes using in-situ material

excavated from within the marsh fill area. The length of Secondary containment dike constructed was 11,800 linear feet.

<u>Tidal Creeks & Ponds</u> - Three, 1-acre tidal ponds and 5,800 linear feet of tidal creeks were excavated prior to placement of marsh fill. The tidal ponds were excavated to a bottom elevation of -6.0 feet NAVD88 with a 240-foot bottom diameter with 3 to 1 side slopes. Tidal creeks were excavated to a bottom elevation of -6.0 feet NAVD88 with 3 to 1 side slopes. Three different bottom widths were used for the creeks: 20 feet, 30 feet, and 50 feet depending on the location. The tidal creeks and ponds were constructed prior to depositing dredge material in the fill area. By excavating the tidal creeks and ponds first, it was anticipated that differential settlement of the excavated areas after the marsh platform was constructed would create a depression along the tidal creeks allowing tidal transfer to the interior ponds. (see As-built drawings in Attachment IV).

#### Dune

The dune feature was constructed on the existing dune near the Gulf shoreline to an elevation of +6.0 feet NAVD88 with a crest width of 100 feet and 30 to 1 side slopes. The constructed dune measured 13,061 linear feet. The in-place fill quantity for the dune was 236,784 cubic yards based on as-built surveys. The fill material was hydraulically dredged from the offshore borrow site located approximately 3 to 4 miles southeast of the project area.