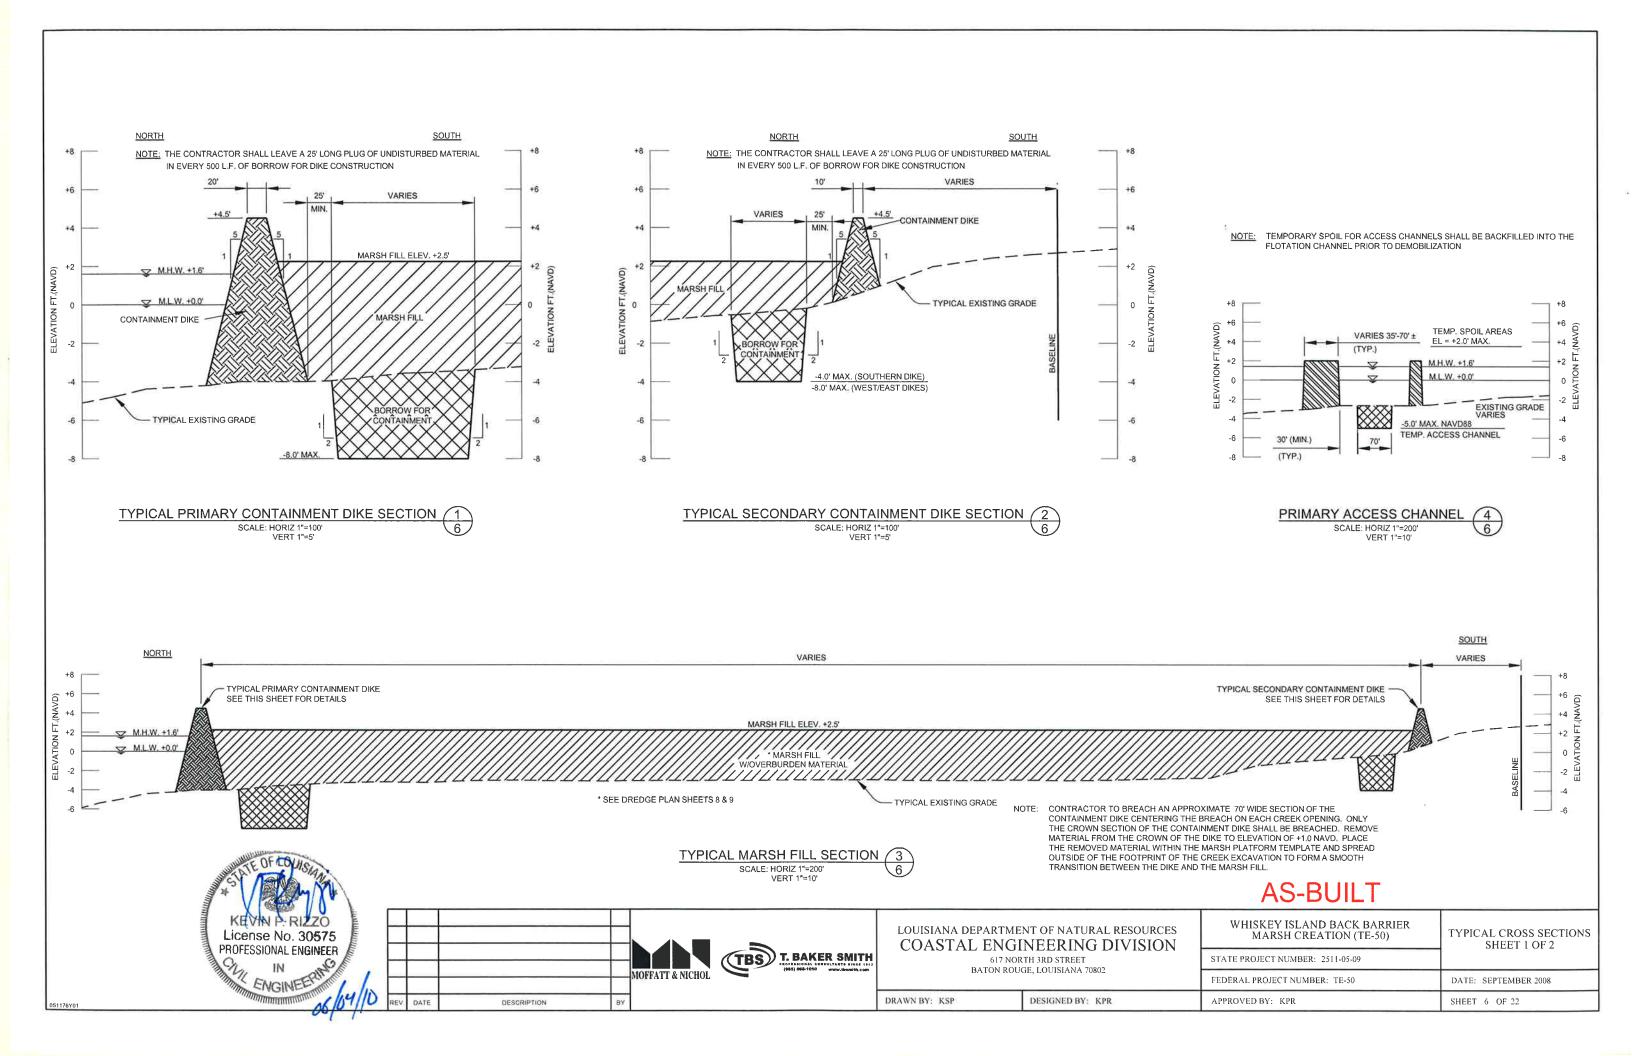

#### **Marsh Platform**

<u>Fill Area</u> - Fill material was placed to an elevation of +2.5 feet NAVD88 within a fully contained area encompassing 316 acres located between the existing marsh lobes (see Asbuilt drawings in Attachment IV). The in-place fill quantity of material for the marsh platform was 2,300,000 cubic yards based on surveys. The fill material was hydraulically dredged from the offshore borrow site located approximately 3 to 4 miles southeast of the project area.

Containment - The northern bayside (Primary) earthen containment dike was constructed to an elevation of +4.5 feet NAVD88 with a 20-foot crest width and 5 to 1 side slopes using in-situ material excavated from within the marsh fill area. The length of Primary containment dike constructed was 4,967 linear feet. The western, eastern, and southern (Secondary) earthen containment dike was constructed to an elevation of +4.5 feet NAVD88 with a 10-foot crest width and 5 to 1 side slopes using in-situ material

#### Dune

The dune feature was constructed on the existing dune near the Gulf shoreline to an elevation of +6.0 feet NAVD88 with a crest width of 100 feet and 30 to 1 side slopes. The constructed dune measured 13,061 linear feet. The in-place fill quantity for the dune was 236,784 cubic yards based on as-built surveys. The fill material was hydraulically dredged from the offshore borrow site located approximately 3 to 4 miles southeast of the project area.