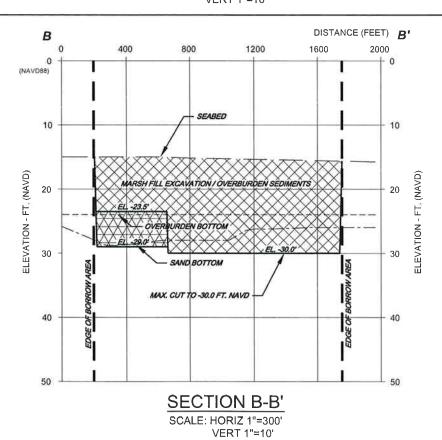

#### **Marsh Platform**

<u>Fill Area</u> - Fill material was placed to an elevation of +2.5 feet NAVD88 within a fully contained area encompassing 316 acres located between the existing marsh lobes (see Asbuilt drawings in Attachment IV). The in-place fill quantity of material for the marsh platform was 2,300,000 cubic yards based on surveys. The fill material was hydraulically dredged from the offshore borrow site located approximately 3 to 4 miles southeast of the project area.

Containment - The northern bayside (Primary) earthen containment dike was constructed to an elevation of +4.5 feet NAVD88 with a 20-foot crest width and 5 to 1 side slopes using in-situ material excavated from within the marsh fill area. The length of Primary containment dike constructed was 4,967 linear feet. The western, eastern, and southern (Secondary) earthen containment dike was constructed to an elevation of +4.5 feet NAVD88 with a 10-foot crest width and 5 to 1 side slopes using in-situ material

excavated from within the marsh fill area. The length of Secondary containment dike constructed was 11,800 linear feet.

<u>Tidal Creeks & Ponds</u> - Three, 1-acre tidal ponds and 5,800 linear feet of tidal creeks were excavated prior to placement of marsh fill. The tidal ponds were excavated to a bottom elevation of -6.0 feet NAVD88 with a 240-foot bottom diameter with 3 to 1 side slopes. Tidal creeks were excavated to a bottom elevation of -6.0 feet NAVD88 with 3 to 1 side slopes. Three different bottom widths were used for the creeks: 20 feet, 30 feet, and 50 feet depending on the location. The tidal creeks and ponds were constructed prior to depositing dredge material in the fill area. By excavating the tidal creeks and ponds first, it was anticipated that differential settlement of the excavated areas after the marsh platform was constructed would create a depression along the tidal creeks allowing tidal transfer to the interior ponds. (see As-built drawings in Attachment IV).

#### Dune

The dune feature was constructed on the existing dune near the Gulf shoreline to an elevation of +6.0 feet NAVD88 with a crest width of 100 feet and 30 to 1 side slopes. The constructed dune measured 13,061 linear feet. The in-place fill quantity for the dune was 236,784 cubic yards based on as-built surveys. The fill material was hydraulically dredged from the offshore borrow site located approximately 3 to 4 miles southeast of the project area.