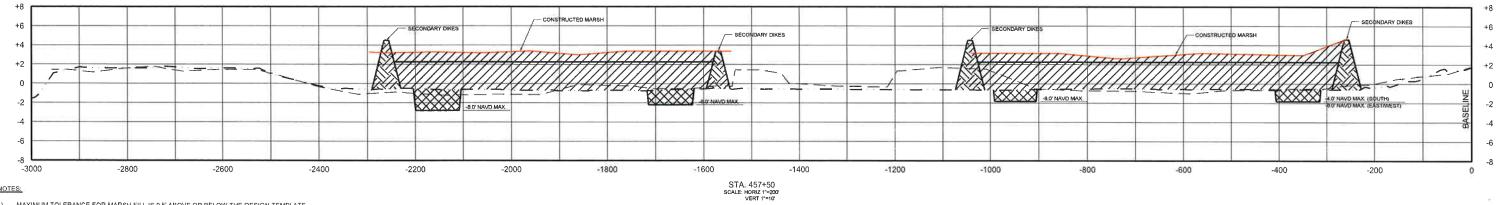

The project "As-Built" drawings updated with all field changes and modifications that occurred during construction are included in Attachment IV – As-built Drawings.

#### **Marsh Platform**

<u>Fill Area</u> - Fill material was placed to an elevation of +2.5 feet NAVD88 within a fully contained area encompassing 316 acres located between the existing marsh lobes (see Asbuilt drawings in Attachment IV). The in-place fill quantity of material for the marsh platform was 2,300,000 cubic yards based on surveys. The fill material was hydraulically dredged from the offshore borrow site located approximately 3 to 4 miles southeast of the project area.

Containment - The northern bayside (Primary) earthen containment dike was constructed to an elevation of +4.5 feet NAVD88 with a 20-foot crest width and 5 to 1 side slopes using in-situ material excavated from within the marsh fill area. The length of Primary containment dike constructed was 4,967 linear feet. The western, eastern, and southern (Secondary) earthen containment dike was constructed to an elevation of +4.5 feet NAVD88 with a 10-foot crest width and 5 to 1 side slopes using in-situ material

excavated from within the marsh fill area. The length of Secondary containment dike constructed was 11,800 linear feet.

<u>Tidal Creeks & Ponds</u> - Three, 1-acre tidal ponds and 5,800 linear feet of tidal creeks were excavated prior to placement of marsh fill. The tidal ponds were excavated to a bottom elevation of -6.0 feet NAVD88 with a 240-foot bottom diameter with 3 to 1 side slopes. Tidal creeks were excavated to a bottom elevation of -6.0 feet NAVD88 with 3 to 1 side slopes. Three different bottom widths were used for the creeks: 20 feet, 30 feet, and 50 feet depending on the location. The tidal creeks and ponds were constructed prior to depositing dredge material in the fill area. By excavating the tidal creeks and ponds first, it was anticipated that differential settlement of the excavated areas after the marsh platform was constructed would create a depression along the tidal creeks allowing tidal transfer to the interior ponds. (see As-built drawings in Attachment IV).