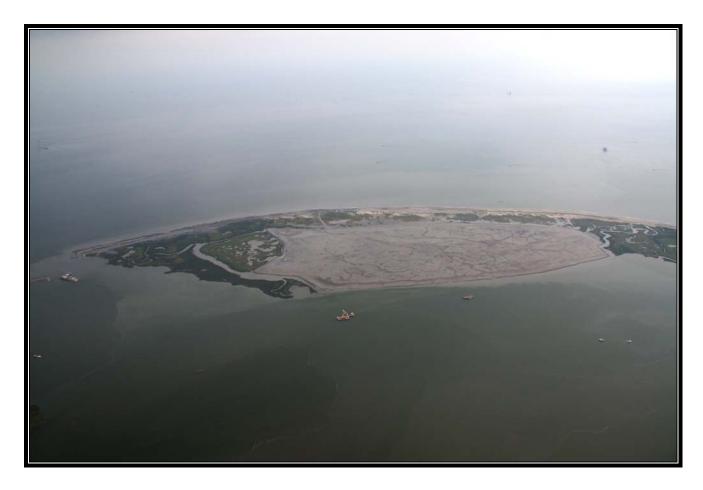

#### 1. PROJECT DESCRIPTION, PURPOSE, AND LOCATION

The Whiskey Island Back Barrier Marsh Creation Project (TE-50) is located on Whiskey Island, one of the islands that comprise the Isles Dernieres barrier island chain, and lies within the Louisiana Department of Wildlife and Fisheries (LDWF) administered Isle Dernieres Barrier Islands Refuge. Whiskey Island is positioned approximately 18 miles southwest of Cocodrie in Terrebonne Parish, Louisiana, and is bounded by Coupe Colin to the west, Whiskey Pass to the east, Lake Pelto, Caillou Boca, and Caillou Bay to the north, and the Gulf of Mexico to the south. (Attachment II – Project Features)

Storm events, subsidence, and gulf and bay erosion had all contributed to the deteriorated state of Whiskey Island. Gulfside and bayside erosion resulted in the narrowing of Whiskey Island as the two shorelines migrate toward each other, subsequently leading to a significant decrease in the average width of the Isles Dernieres. Landloss projections into the future show that if restoration of the Isles Dernieres had not occurred, none of the island chain would remain by 2050. Other predictions suggest that, without restoration, the islands would have become subaqueous sand shoals by 2017 or disappear completely by 2019. The purpose of the Whiskey Island Back Barrier Marsh Creation Project (TE-50) was to create approximately 300 acres of back barrier intertidal marsh and to increase the height of the existing dune through the beneficial use of material dredged from a borrow source near the island. Creation of a back barrier marsh platform will increase the longevity of the previously restored and natural portions of the island by enabling the island to migrate landward as it washes over onto itself.