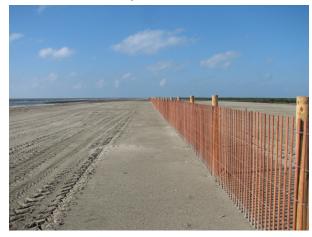

#### **Sand Fence**

A single row of sand fence, approximately 13,000 linear feet, was installed on top of the constructed dune, parallel to the dune, located 20 feet north of the Gulf-side edge of dune crest. The sand fence was constructed using 4-foot high, wood slat sand fence rolls fastened to 8-foot long, 4" diameter timber posts. The posts were embedded in the dune 4 feet. Galvanized, 13-gauge, steel wire was used to fasten the fence rolls to the posts.