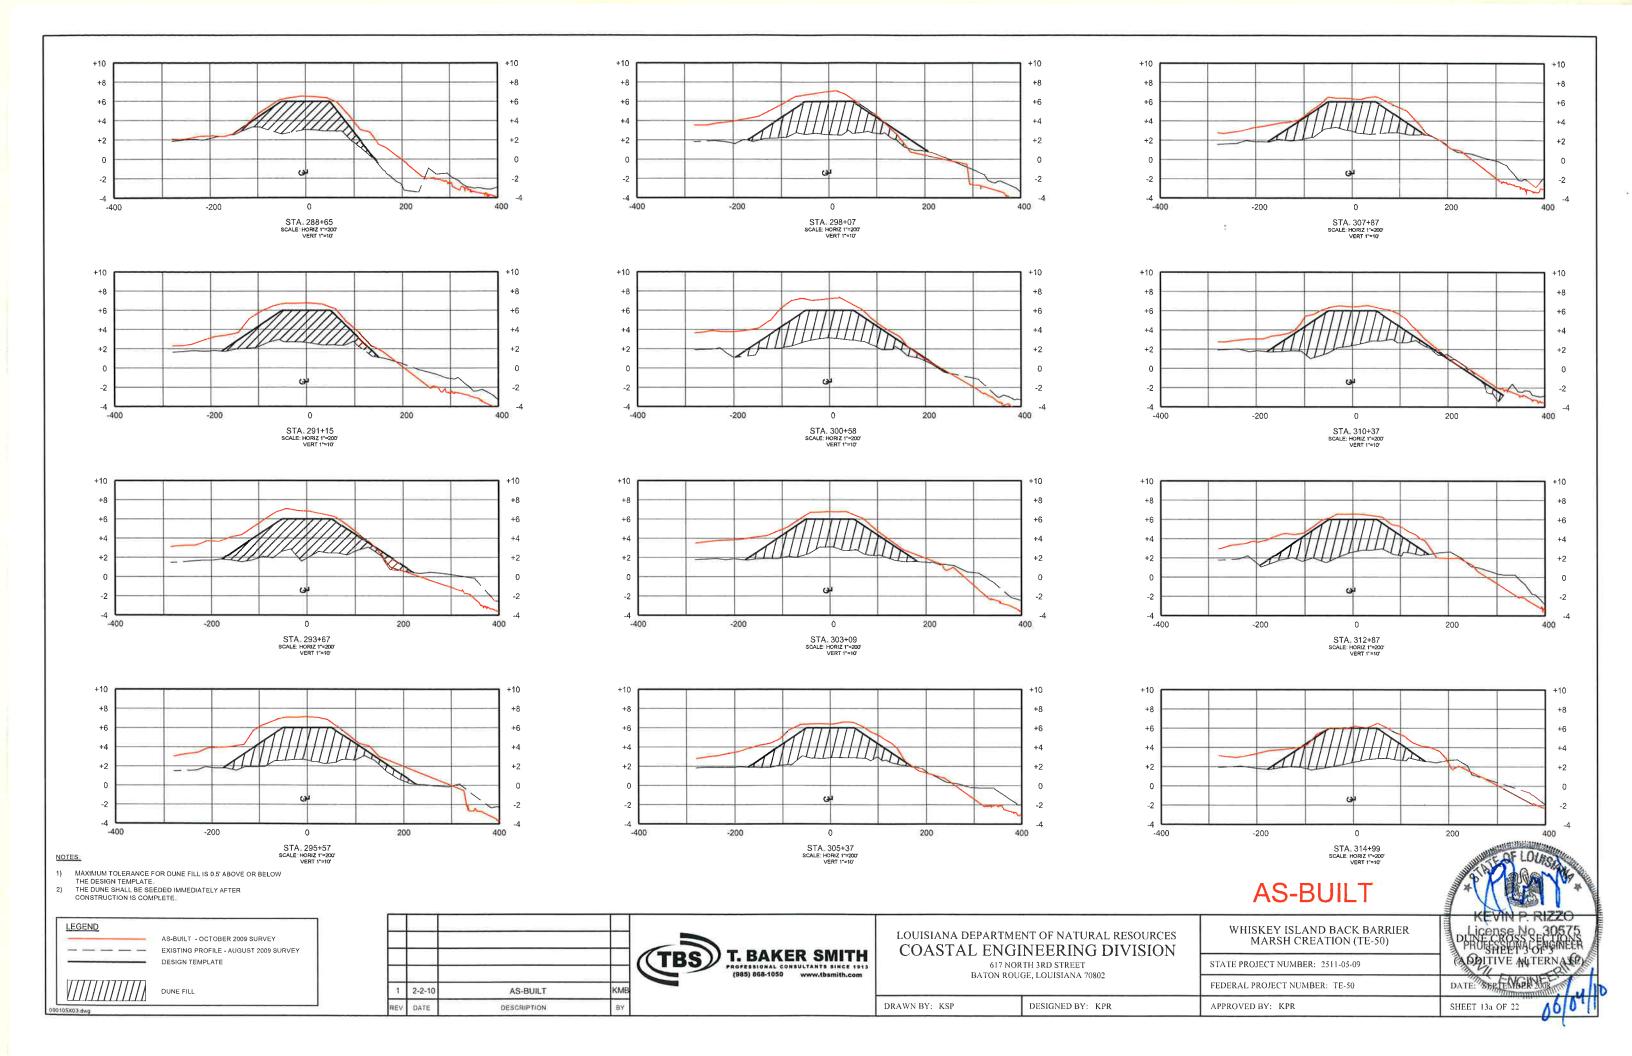

The project "As-Built" drawings updated with all field changes and modifications that occurred during construction are included in Attachment IV – As-built Drawings.

#### Dune

The dune feature was constructed on the existing dune near the Gulf shoreline to an elevation of +6.0 feet NAVD88 with a crest width of 100 feet and 30 to 1 side slopes. The constructed dune measured 13,061 linear feet. The in-place fill quantity for the dune was 236,784 cubic yards based on as-built surveys. The fill material was hydraulically dredged from the offshore borrow site located approximately 3 to 4 miles southeast of the project area.

#### **Sand Fence**

A single row of sand fence, approximately 13,000 linear feet, was installed on top of the constructed dune, parallel to the dune, located 20 feet north of the Gulf-side edge of dune crest. The sand fence was constructed using 4-foot high, wood slat sand fence rolls fastened to 8-foot long, 4" diameter timber posts. The posts were embedded in the dune 4 feet. Galvanized, 13-gauge, steel wire was used to fasten the fence rolls to the posts.