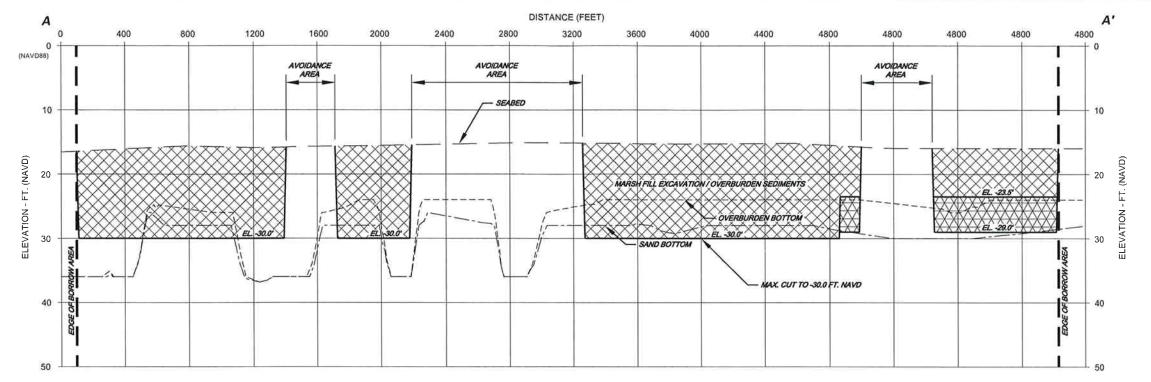

#### **Marsh Platform**

<u>Fill Area</u> - Fill material was placed to an elevation of +2.5 feet NAVD88 within a fully contained area encompassing 316 acres located between the existing marsh lobes (see Asbuilt drawings in Attachment IV). The in-place fill quantity of material for the marsh platform was 2,300,000 cubic yards based on surveys. The fill material was hydraulically dredged from the offshore borrow site located approximately 3 to 4 miles southeast of the project area.

Containment - The northern bayside (Primary) earthen containment dike was constructed to an elevation of +4.5 feet NAVD88 with a 20-foot crest width and 5 to 1 side slopes using in-situ material excavated from within the marsh fill area. The length of Primary containment dike constructed was 4,967 linear feet. The western, eastern, and southern (Secondary) earthen containment dike was constructed to an elevation of +4.5 feet NAVD88 with a 10-foot crest width and 5 to 1 side slopes using in-situ material

excavated from within the marsh fill area. The length of Secondary containment dike constructed was 11,800 linear feet.

<u>Tidal Creeks & Ponds</u> - Three, 1-acre tidal ponds and 5,800 linear feet of tidal creeks were excavated prior to placement of marsh fill. The tidal ponds were excavated to a bottom elevation of -6.0 feet NAVD88 with a 240-foot bottom diameter with 3 to 1 side slopes. Tidal creeks were excavated to a bottom elevation of -6.0 feet NAVD88 with 3 to 1 side slopes. Three different bottom widths were used for the creeks: 20 feet, 30 feet, and 50 feet depending on the location. The tidal creeks and ponds were constructed prior to depositing dredge material in the fill area. By excavating the tidal creeks and ponds first, it was anticipated that differential settlement of the excavated areas after the marsh platform was constructed would create a depression along the tidal creeks allowing tidal transfer to the interior ponds. (see As-built drawings in Attachment IV).

#### Dune

The dune feature was constructed on the existing dune near the Gulf shoreline to an elevation of +6.0 feet NAVD88 with a crest width of 100 feet and 30 to 1 side slopes. The constructed dune measured 13,061 linear feet. The in-place fill quantity for the dune was 236,784 cubic yards based on as-built surveys. The fill material was hydraulically dredged from the offshore borrow site located approximately 3 to 4 miles southeast of the project area.