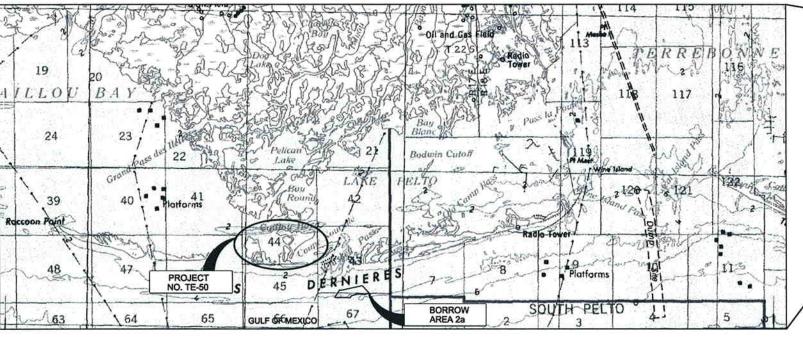

#### 1. PROJECT DESCRIPTION, PURPOSE, AND LOCATION

The Whiskey Island Back Barrier Marsh Creation Project (TE-50) is located on Whiskey Island, one of the islands that comprise the Isles Dernieres barrier island chain, and lies within the Louisiana Department of Wildlife and Fisheries (LDWF) administered Isle Dernieres Barrier Islands Refuge. Whiskey Island is positioned approximately 18 miles southwest of Cocodrie in Terrebonne Parish, Louisiana, and is bounded by Coupe Colin to the west, Whiskey Pass to the east, Lake Pelto, Caillou Boca, and Caillou Bay to the north, and the Gulf of Mexico to the south. (Attachment II – Project Features)