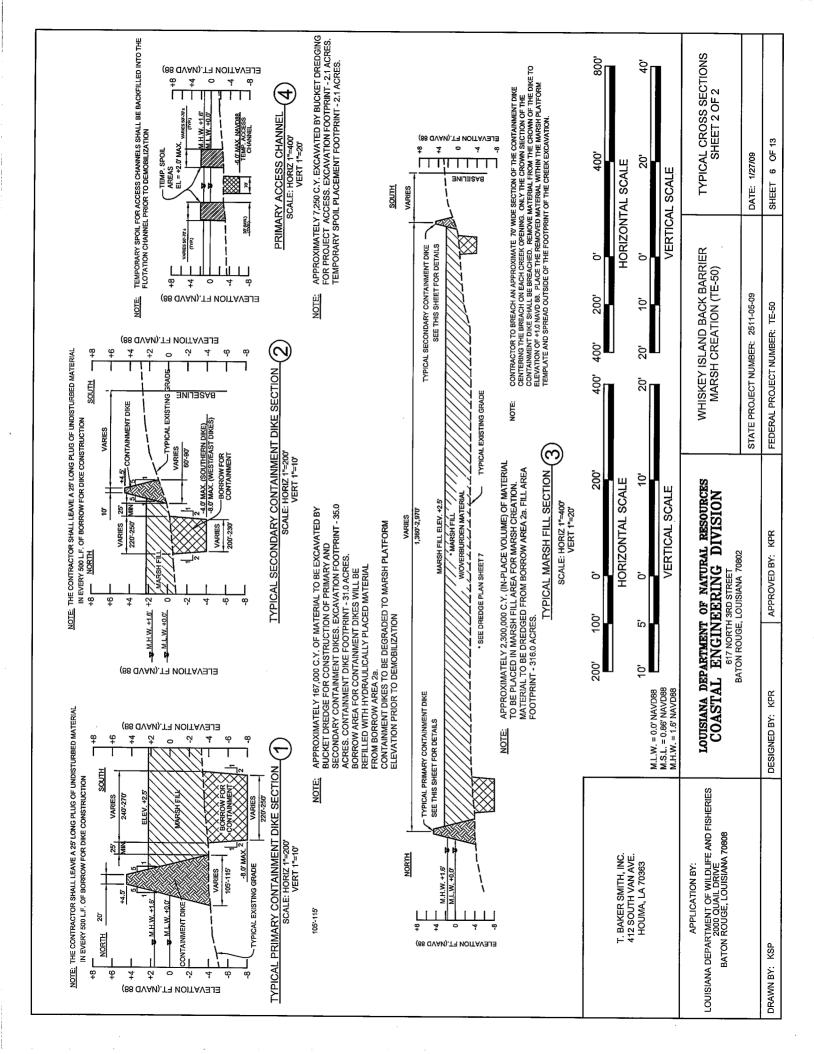

#### **Marsh Platform**

<u>Fill Area</u> - Fill material was placed to an elevation of +2.5 feet NAVD88 within a fully contained area encompassing 316 acres located between the existing marsh lobes (see Asbuilt drawings in Attachment IV). The in-place fill quantity of material for the marsh platform was 2,300,000 cubic yards based on surveys. The fill material was hydraulically dredged from the offshore borrow site located approximately 3 to 4 miles southeast of the project area.

Containment - The northern bayside (Primary) earthen containment dike was constructed to an elevation of +4.5 feet NAVD88 with a 20-foot crest width and 5 to 1 side slopes using in-situ material excavated from within the marsh fill area. The length of Primary containment dike constructed was 4,967 linear feet. The western, eastern, and southern (Secondary) earthen containment dike was constructed to an elevation of +4.5 feet NAVD88 with a 10-foot crest width and 5 to 1 side slopes using in-situ material