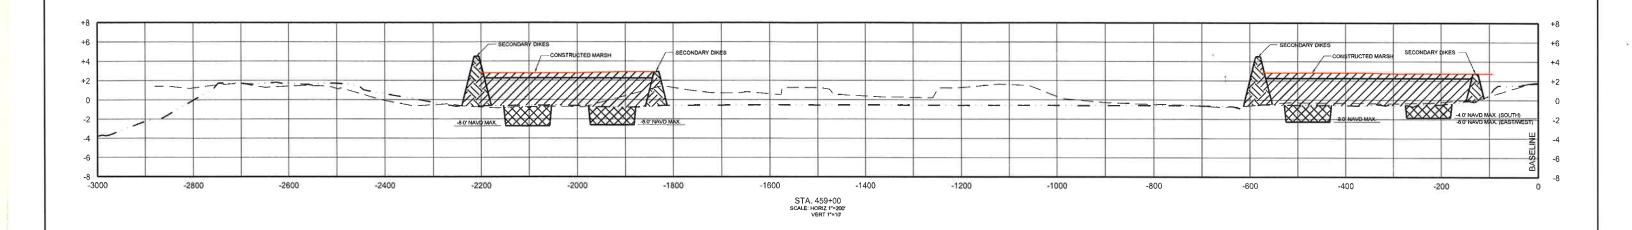

The project "As-Built" drawings updated with all field changes and modifications that occurred during construction are included in Attachment IV – As-built Drawings.

#### **Marsh Platform**

<u>Fill Area</u> - Fill material was placed to an elevation of +2.5 feet NAVD88 within a fully contained area encompassing 316 acres located between the existing marsh lobes (see Asbuilt drawings in Attachment IV). The in-place fill quantity of material for the marsh platform was 2,300,000 cubic yards based on surveys. The fill material was hydraulically dredged from the offshore borrow site located approximately 3 to 4 miles southeast of the project area.

Containment - The northern bayside (Primary) earthen containment dike was constructed to an elevation of +4.5 feet NAVD88 with a 20-foot crest width and 5 to 1 side slopes using in-situ material excavated from within the marsh fill area. The length of Primary containment dike constructed was 4,967 linear feet. The western, eastern, and southern (Secondary) earthen containment dike was constructed to an elevation of +4.5 feet NAVD88 with a 10-foot crest width and 5 to 1 side slopes using in-situ material

excavated from within the marsh fill area. The length of Secondary containment dike constructed was 11,800 linear feet.

<u>Tidal Creeks & Ponds</u> - Three, 1-acre tidal ponds and 5,800 linear feet of tidal creeks were excavated prior to placement of marsh fill. The tidal ponds were excavated to a bottom elevation of -6.0 feet NAVD88 with a 240-foot bottom diameter with 3 to 1 side slopes. Tidal creeks were excavated to a bottom elevation of -6.0 feet NAVD88 with 3 to 1 side slopes. Three different bottom widths were used for the creeks: 20 feet, 30 feet, and 50 feet depending on the location. The tidal creeks and ponds were constructed prior to depositing dredge material in the fill area. By excavating the tidal creeks and ponds first, it was anticipated that differential settlement of the excavated areas after the marsh platform was constructed would create a depression along the tidal creeks allowing tidal transfer to the interior ponds. (see As-built drawings in Attachment IV).