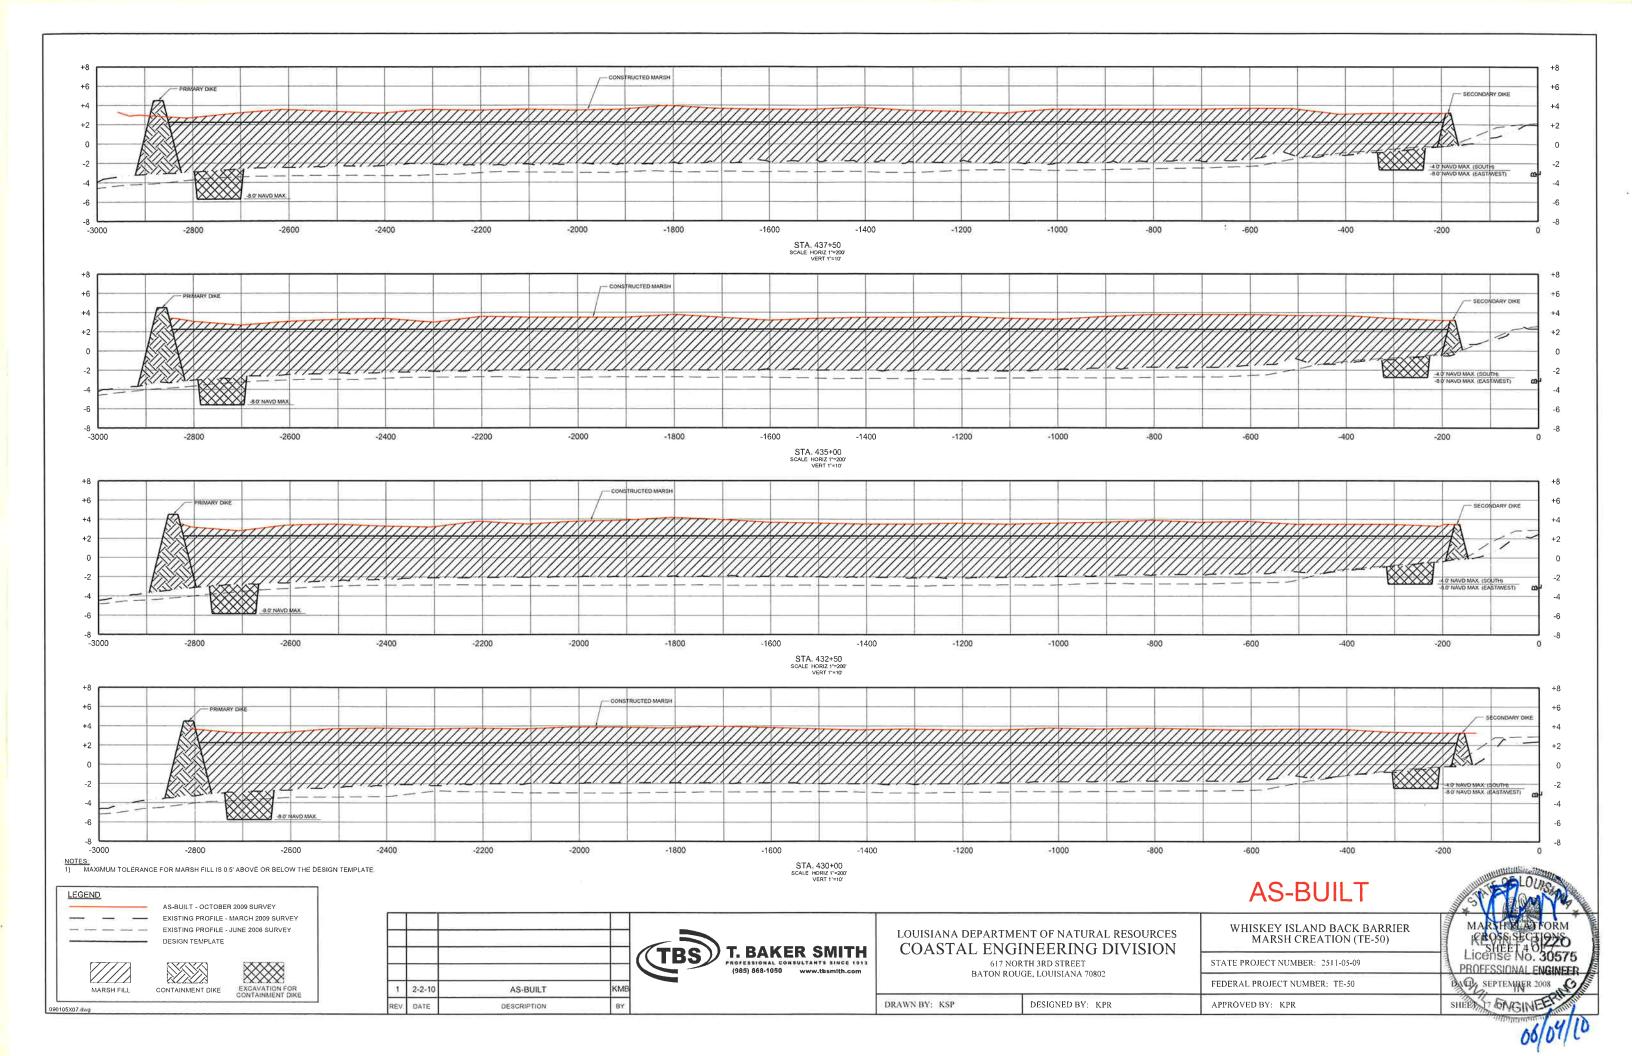

The project "As-Built" drawings updated with all field changes and modifications that occurred during construction are included in Attachment IV – As-built Drawings.

#### **Marsh Platform**

<u>Fill Area</u> - Fill material was placed to an elevation of +2.5 feet NAVD88 within a fully contained area encompassing 316 acres located between the existing marsh lobes (see Asbuilt drawings in Attachment IV). The in-place fill quantity of material for the marsh platform was 2,300,000 cubic yards based on surveys. The fill material was hydraulically dredged from the offshore borrow site located approximately 3 to 4 miles southeast of the project area.

Containment - The northern bayside (Primary) earthen containment dike was constructed to an elevation of +4.5 feet NAVD88 with a 20-foot crest width and 5 to 1 side slopes using in-situ material excavated from within the marsh fill area. The length of Primary containment dike constructed was 4,967 linear feet. The western, eastern, and southern (Secondary) earthen containment dike was constructed to an elevation of +4.5 feet NAVD88 with a 10-foot crest width and 5 to 1 side slopes using in-situ material

excavated from within the marsh fill area. The length of Secondary containment dike constructed was 11,800 linear feet.

<u>Tidal Creeks & Ponds</u> - Three, 1-acre tidal ponds and 5,800 linear feet of tidal creeks were excavated prior to placement of marsh fill. The tidal ponds were excavated to a bottom elevation of -6.0 feet NAVD88 with a 240-foot bottom diameter with 3 to 1 side slopes. Tidal creeks were excavated to a bottom elevation of -6.0 feet NAVD88 with 3 to 1 side slopes. Three different bottom widths were used for the creeks: 20 feet, 30 feet, and 50 feet depending on the location. The tidal creeks and ponds were constructed prior to depositing dredge material in the fill area. By excavating the tidal creeks and ponds first, it was anticipated that differential settlement of the excavated areas after the marsh platform was constructed would create a depression along the tidal creeks allowing tidal transfer to the interior ponds. (see As-built drawings in Attachment IV).

#### Dune

The dune feature was constructed on the existing dune near the Gulf shoreline to an elevation of +6.0 feet NAVD88 with a crest width of 100 feet and 30 to 1 side slopes. The constructed dune measured 13,061 linear feet. The in-place fill quantity for the dune was 236,784 cubic yards based on as-built surveys. The fill material was hydraulically dredged from the offshore borrow site located approximately 3 to 4 miles southeast of the project area.