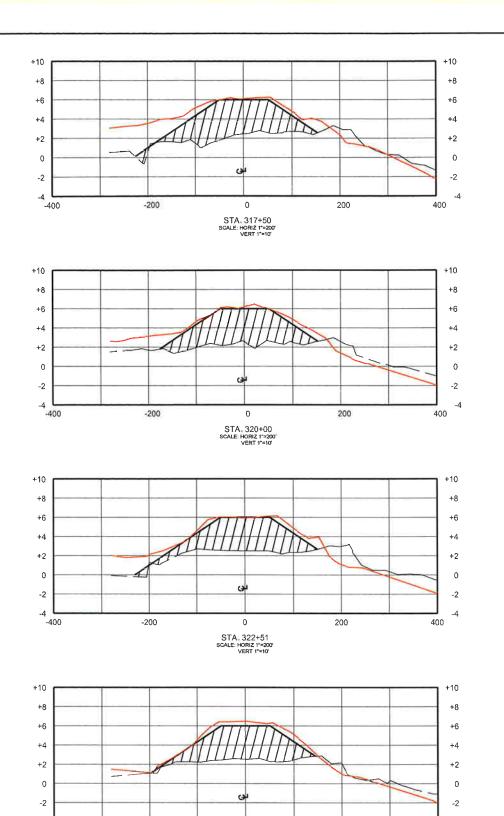

The project "As-Built" drawings updated with all field changes and modifications that occurred during construction are included in Attachment IV – As-built Drawings.

#### Dune

The dune feature was constructed on the existing dune near the Gulf shoreline to an elevation of +6.0 feet NAVD88 with a crest width of 100 feet and 30 to 1 side slopes. The constructed dune measured 13,061 linear feet. The in-place fill quantity for the dune was 236,784 cubic yards based on as-built surveys. The fill material was hydraulically dredged from the offshore borrow site located approximately 3 to 4 miles southeast of the project area.

#### **Sand Fence**

A single row of sand fence, approximately 13,000 linear feet, was installed on top of the constructed dune, parallel to the dune, located 20 feet north of the Gulf-side edge of dune crest. The sand fence was constructed using 4-foot high, wood slat sand fence rolls fastened to 8-foot long, 4" diameter timber posts. The posts were embedded in the dune 4 feet. Galvanized, 13-gauge, steel wire was used to fasten the fence rolls to the posts.