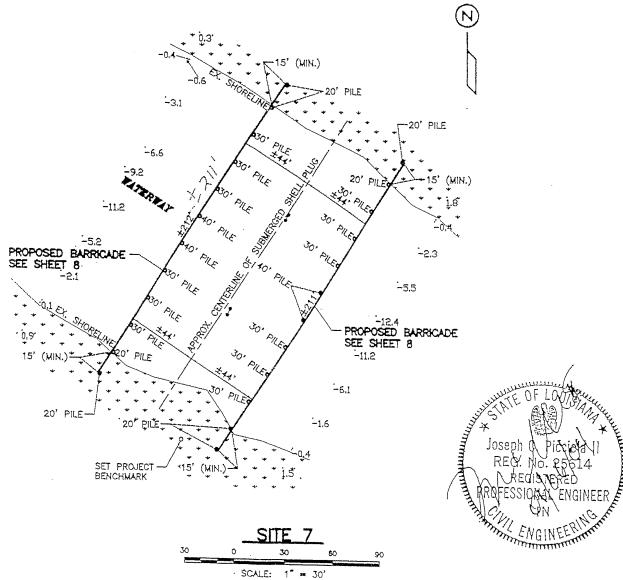

PLAN VIEW - SITE 6 AND SITE 7

DEBIONED: J.C.P. \*\*\* SOULD -- AS SHOWN - SHEET NO.

DETAILED: L.M.C. | FATE APPRIL 27, 2003 | 6 of 10

CHECKED: J.C.P.

20' PILE 0.4 -0.2 30' PILE 30' PILE 生47 30' PILE -6,6 30' PILE (N)30' PILE 540' PILE -9,8 PROPOSED BARRICADE SEE SHEET 8 -5,8 30' PILE -10,3 MO PILE 40' PILE -6,3 -9,6 WATERWAY PROPOSED BARRICADE SEE SHEET 8 40' PILE -8,1 -8,4 40' PILE -9,3 -7,3 30' PILE 30' PILE . -7.3 30' PILE . -6.7 -6,7 -5,4 SET PROJECT 30' PILE 20' PILE -4.2 30' PILE -2.5 130' PILE -3,5 530' PILE -2,9 30' PILE -2.1 SCALE: \_1" = 30"

-1.0

-5.3

-4,6

- CONTRACTOR SHALL NOT DISTURB OR IN ANY WAY DAMAGE THE EXISTING SHELL PLUG AT EACH SITE WHILE CONSTRUCTING BARRICADES.
- 2. CONTRACTOR SHALL FIELD VERIFY THE LOCATION OF EXISTING SHELL PLUG TOE BEFORE FINAL LOCATION OF BARRICADE IS DETERMINED.
- 3. CONTRACTOR SHALL NOT REMOVE OR DISTURB THE EXISTING WARNING SIGNS THAT ARE INSTALLED ON THE EXISTING SHELL PLUGS.
- 4. CONTRACTOR SHALL REMOVE THE EXISTING WARNING BUOY UNITS AT EACH SITE. THIS INCLUDES THE BUOYS, CABLES AND PIPES THAT WERE INSTALLED TO RETAIN THE BUOYS.
- 5. ALL MATERIAL REMOVED SHALL BE DISPOSED OF IN ACCORDANCE WITH TITLE 33, PART VII, SUB-PART 1 (SOUD WASTE) OF THE LOUISIANA EMMRONMENTAL REGULATORY CODE, LATEST EDITION. CONTRACTOR SHALL NOTIFY ENGINEER IN WRITING OF HIS METHOD AND LOCATION OF DISPOSAL.
- 6. PRIOR TO BEGINNING ANY WORK, CONTRACTOR SHALL BE RESPONSIBLE FOR THE LOCATION OF ANY SUB-SURFACE PIPELINES OR STRUCTURES THAT MAY BE AT OR NEAR EACH SITE. CONTRACTOR SHALL WORK CLOSELY WITH ANY COMPANY THAT MAY HAVE SUCH PIPELINES OR STRUCTURES IN THE AREAL LOUISIANA ONE CALL CAN BE CONTACTED AT 1-800-272-3020.
- 7. SEE SHEET 2 FOR ADDITIONAL GENERAL AND TECHNICAL NOTES.