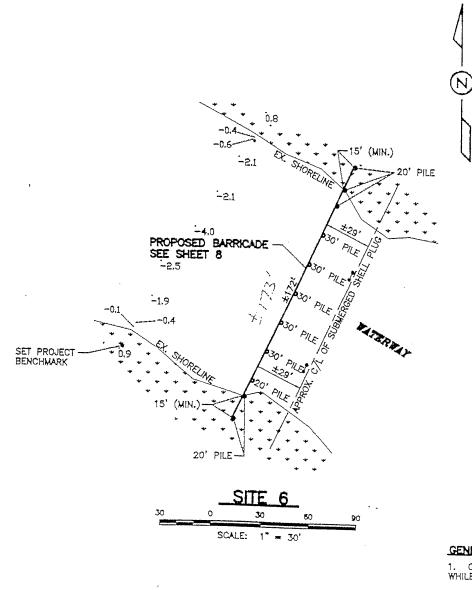

1. CONTRACTOR SHALL NOT DISTURB OR IN ANY WAY DAMAGE THE EXISTING SHELL PLUG AT EACH SITE WHILE CONSTRUCTING BARRICADES.

2. CONTRACTOR SHALL FIELD VERIFY THE LOCATION OF EXISTING SHELL PLUG TOE BEFORE FINAL LOCATION OF BARRICADE IS DETERMINED.

3. CONTRACTOR SHALL NOT REMOVE OR DISTURB THE EXISTING WARNING SIGNS THAT ARE INSTALLED ON THE EXISTING SHELL PLUGS.

4. CONTRACTOR SHALL REMOVE THE EXISTING WARNING BUOY UNITS AT EACH SITE. THIS INCLUDES THE BUOYS, CABLES AND PIPES THAT WERE INSTALLED TO RETAIN THE BUOYS.

5. ALL MATERIAL REMOVED SHALL BE DISPOSED OF IN ACCORDANCE WITH TITLE 33, PART VII, SUB-PART 1 (SOLID WASTE) OF THE LOUISIANA ENVIRONMENTAL REGULATORY CODE, LATEST EDITION. CONTRACTOR SHALL NOTIFY ENGINEER IN WRITING OF HIS METHOD AND LOCATION OF DISPOSAL.

8. PRIOR TO BEGINNING MY WORK, CONTRACTOR SHALL BE RESPONSIBLE FOR THE LOCATION OF ANY SUB-SURFACE PIPELINES OR STRUCTURES THAT MAY BE AT OR NEAR EACH SITE. CONTRACTOR SHALL WORK CLOSELY WITH MY COMPANY THAT MAY HAVE SUCH PIPELINES OR STRUCTURES IN THE AREA. LOUISIANA ONE CALL CAN BE CONTACTED AT 1-800-272-3020.

7. SEE SHEET 2 FOR ADDITIONAL GENERAL AND TECHNICAL NOTES.

DRAWING PLOTTED AT HALF—SCALE

STATE OF LOUISIANA
DEPARTMENT OF NATURAL RESOURCES
COASTAL RESTORATION DIVISION

TE-26 LAKE CHAPEAU WARNING BUOY REPLACEMENT

PLAN VIEW - SITE 6 AND SITE 7

DEBIONED: J.C.P. \*\*\* SOULD -- AS SHOWN - SHEET NO.

DETAILED: L.M.C. | FATE APPRIL 27, 2003 | 6 of 10

CHECKED: J.C.P.

20' PILE 0.4 -0.2 30' PILE 30' PILE 生47 30' PILE -6,6 30' PILE (N)30' PILE 540' PILE -9,8 PROPOSED BARRICADE SEE SHEET 8 -5,8 30' PILE -10,3 MO PILE 40' PILE -6,3 -9,6 WATERWAY PROPOSED BARRICADE SEE SHEET 8 40' PILE -8,1 -8,4 40' PILE -9,3 -7,3 30' PILE 30' PILE . -7.3 30' PILE . -6.7 -6,7 -5,4 SET PROJECT 30' PILE 20' PILE -4.2 30' PILE -2.5 130' PILE -3,5 530' PILE -2,9 30' PILE -2.1 SCALE: \_1" = 30"

-1.0

-5.3

-4,6

- CONTRACTOR SHALL NOT DISTURB OR IN ANY WAY DAMAGE THE EXISTING SHELL PLUG AT EACH SITE WHILE CONSTRUCTING BARRICADES.
- 2. CONTRACTOR SHALL FIELD VERIFY THE LOCATION OF EXISTING SHELL PLUG TOE BEFORE FINAL LOCATION OF BARRICADE IS DETERMINED.
- 3. CONTRACTOR SHALL NOT REMOVE OR DISTURB THE EXISTING WARNING SIGNS THAT ARE INSTALLED ON THE EXISTING SHELL PLUGS.
- 4. CONTRACTOR SHALL REMOVE THE EXISTING WARNING BUOY UNITS AT EACH SITE. THIS INCLUDES THE BUOYS, CABLES AND PIPES THAT WERE INSTALLED TO RETAIN THE BUOYS.
- 5. ALL MATERIAL REMOVED SHALL BE DISPOSED OF IN ACCORDANCE WITH TITLE 33, PART VII, SUB-PART 1 (SOUD WASTE) OF THE LOUISIANA EMMRONMENTAL REGULATORY CODE, LATEST EDITION. CONTRACTOR SHALL NOTIFY ENGINEER IN WRITING OF HIS METHOD AND LOCATION OF DISPOSAL.
- 6. PRIOR TO BEGINNING ANY WORK, CONTRACTOR SHALL BE RESPONSIBLE FOR THE LOCATION OF ANY SUB-SURFACE PIPELINES OR STRUCTURES THAT MAY BE AT OR NEAR EACH SITE. CONTRACTOR SHALL WORK CLOSELY WITH ANY COMPANY THAT MAY HAVE SUCH PIPELINES OR STRUCTURES IN THE AREAL LOUISIANA ONE CALL CAN BE CONTACTED AT 1-800-272-3020.
- 7. SEE SHEET 2 FOR ADDITIONAL GENERAL AND TECHNICAL NOTES.

DRAWING PLOTTED AT HALF-SCALE

STATE OF LOUISIANA
DEPARTMENT OF NATURAL RESOURCES
COASTAL RESTORATION DIVISION

TE-28 LAKE CHAPEAU WARNING BUOY REPLACEMENT

PLAN VIEW - SITE 9

PICCIOLA & ASSOCIATES, INC.
DIS., HAMA. MACHECIE, IMPRIC DIGINEER, LIMB SURVEYORS
P.O. BOK 667 CUT OFF, LA 70346
PHONE (1865) 532-5766
FX (1865) 632-2407