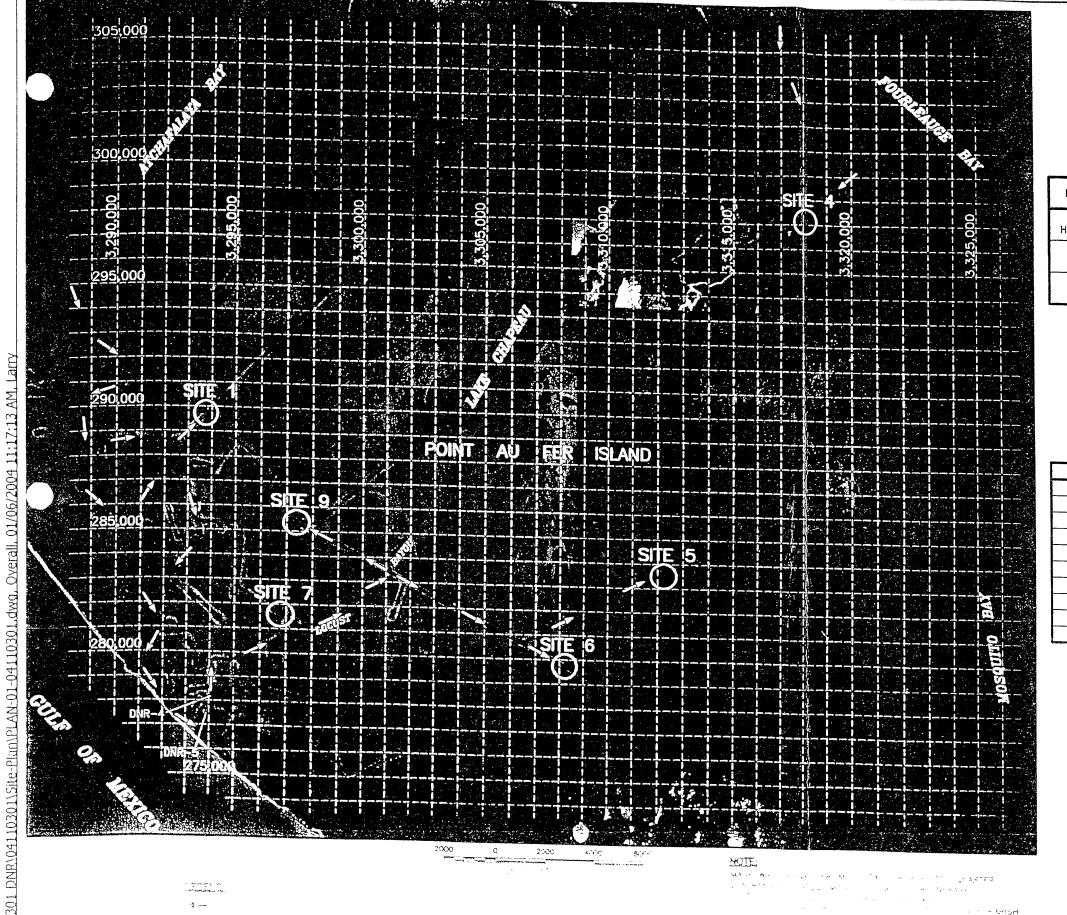

#### GEOGRAPHIC LOCATION OF SURVEY CONTROL POINTS

NOTES: CONTROL POINTS ARE 1/2\*x5' LONG RE-BARS DRIVEN VERTICALLY TO WITHIN 1/2" OF BEING FLUSH WITH SURFACE OF GROUND. DRAWING POINT NUMBER WATCHES SITE NUMBER.

COORDINATES REFER TO LOUISIANA SOUTH ZONE NAD 83 AND ELEVATIONS REFER TO NAVD 88

| SITE NO. | X-COORD.     | Y-COORD.   | ELEV. | REMARKS                |  |
|----------|--------------|------------|-------|------------------------|--|
| 1        | 3,293,598.93 | 298,723.04 | 1.39  | NORTH SIDE OF WATERWAY |  |
| 4        | 3,318,220.71 | 297,923.68 | 1,34  | SOUTH SIDE OF WATERWAY |  |
| 5        | 3,312,130.68 | 283,531.24 | 2.08  | WEST SIDE OF WATERWAY  |  |
| 6        | 3,308,133.92 | 279,687.34 | 1.61  | SOUTH SIDE OF WATERWAY |  |
| 7        | 3,296,770.11 | 281,469.97 | 1.39  | SOUTH SIDE OF WATERWAY |  |
| 9        | 3,297,360.45 | 285,240.30 | 2.54  | SOUTH SIDE OF WATERWAY |  |
|          |              |            |       |                        |  |
|          |              |            |       |                        |  |
|          |              |            |       |                        |  |

DRAWING PLOTTED AT HALF-SCALE

EDWARCH

STATE OF LOUISIANA
DEPARTMENT OF NATURAL RESOURCES
COASTAL RESTORATION DIVISION

TE-28 LAKE CHAPEAU WARNING BUOY REPLACEMENT

OVERALL PROJECT SITE PLAN

PICCICLA & ASSOCIATES, INC.
CHL DIG., IMMA INCHITETE, IMMARE DIGINIZES, LING SURVICIORS
PLOS BOX 887 CUT OFF, LA 70346
PHONE (865) 832-8786 PIX (865) 832-2407

#### LEGENO:

- EXISTING WARNING SIGNS (TO REMAIN)