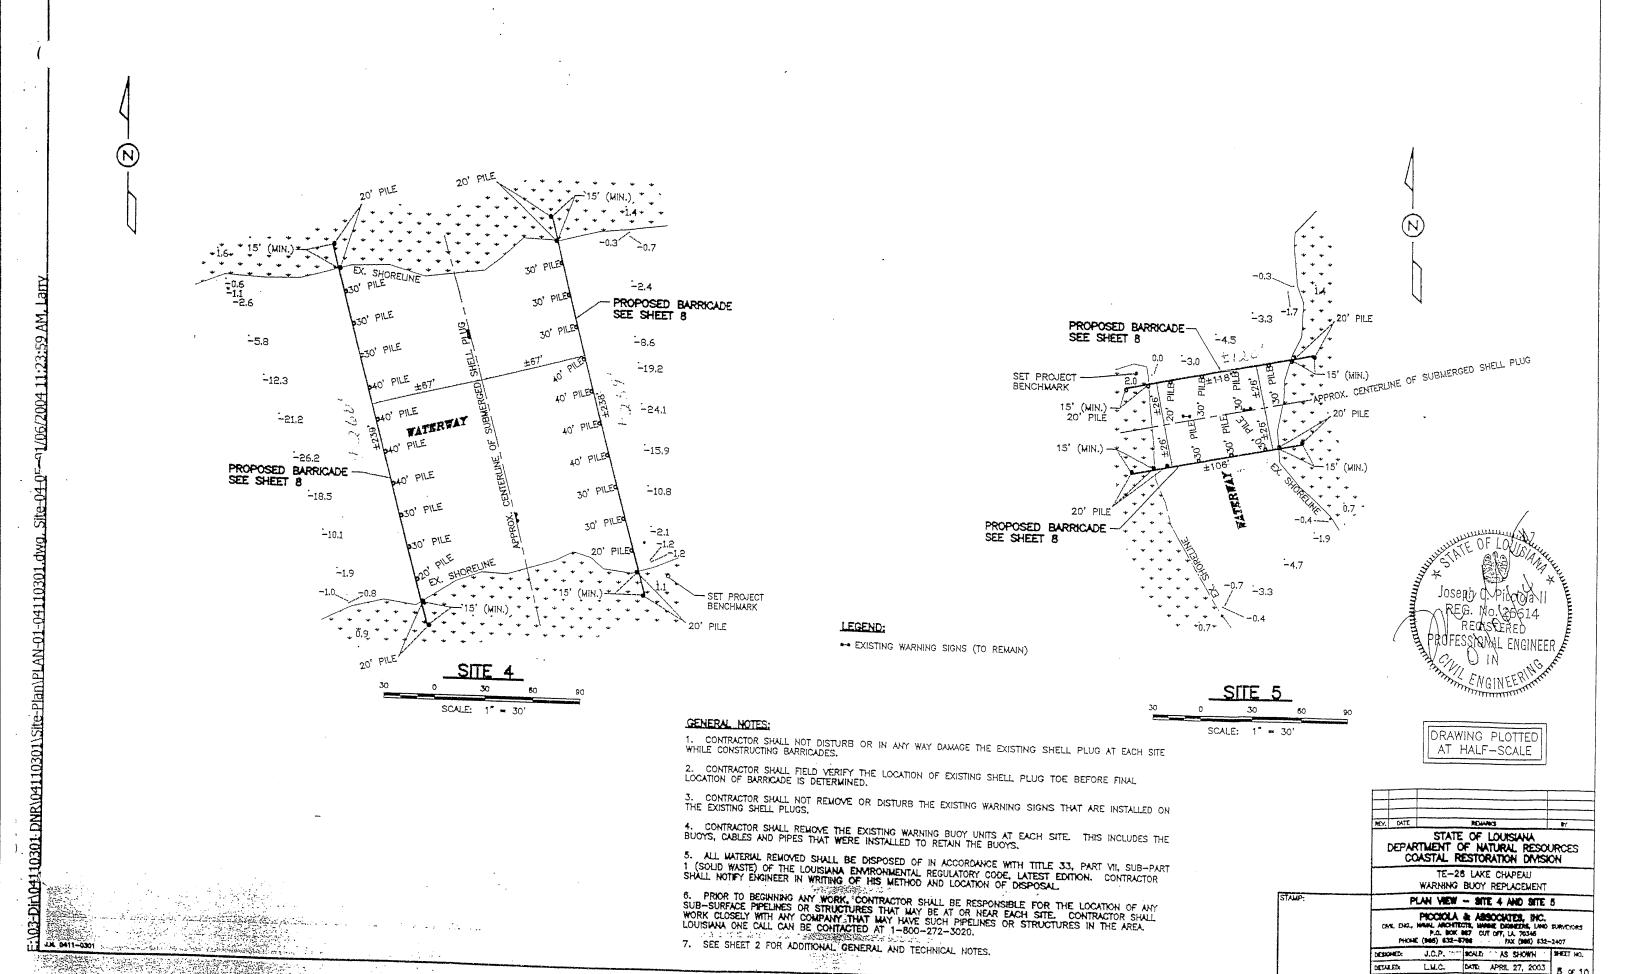

#### LEGENO:

- EXISTING WARNING SIGNS (TO REMAIN)

#### GENERAL NOTES:

1. CONTRACTOR SHALL NOT DISTURB OR IN ANY WAY DAMAGE THE EXISTING SHELL PLUG AT EACH SITE WHILE CONSTRUCTING BARRICADES.

- 2. CONTRACTOR SHALL FIELD VERIFY THE LOCATION OF EXISTING SHELL PLUG TOE BEFORE FINAL LOCATION OF BARRICADE IS DETERMINED.
- 3. CONTRACTOR SHALL NOT REMOVE OR DISTURB THE EXISTING WARNING SIGNS THAT ARE INSTALLED ON THE EXISTING SHELL PLUGS.
- 4. CONTRACTOR SHALL REMOVE THE EXISTING WARNING BUOY UNITS AT EACH SITE. THIS INCLUDES THE BUOYS, CABLES AND PIPES THAT WERE INSTALLED TO RETAIN THE BUOYS.
- 5. ALL MATERIAL REMOVED SHALL BE DISPOSED OF IN ACCORDANCE WITH TITLE 33, PART VII, SUB-PART 1 (SOLID WASTE) OF THE LOUISIANA ENVIRONMENTAL REGULATORY CODE, LATEST EDITION. CONTRACTOR SHALL NOTIFY ENGINEER IN WIRTING OF HIS METHOD AND LOCATION OF DISPOSAL.
- 6. PRIOR TO BEGINNING ANY WORK, CONTRACTOR SHALL BE RESPONSIBLE FOR THE LOCATION OF ANY SUB-SURFACE PIPELINES ON STRUCTURES THAT MAY BE AT OR NEAR EACH SITE. CONTRACTOR SHALL WORK CLOSELY WITH ANY COMPANY THAT MAY HAVE SUCH PIPELINES OR STRUCTURES IN THE AREA LOUISIANA ONE CALL CAN BE CONTACTED AT 1-800-272-3020.
- 7. SEE SHEET 2 FOR ADDITIONAL GENERAL AND TECHNICAL HOTES.

DRAWING PLOTTED AT HALF-SCALE

| M(Y, | DATE | ROMANICS                                                                | BY |
|------|------|-------------------------------------------------------------------------|----|
| (    |      | STATE OF LOUISIANA<br>THIENT OF NATURAL RESC<br>ASTAL RESTORATION DIVIS |    |
|      |      | TE-26 LAKE CHAPEAU                                                      |    |
|      |      | STREET, WILLIAM PROJECT PUPPER LAPERITY                                 | •  |

WARNING BUOY REPLACEMENT

PLAN VIEW - STE 1

PICCIDIA "A: ASSOCIATER, INC.
DIG., HIMM, ANCHITECTS, MININE EMBREDIS, UND SURVICIOS
DIG., BOX 867 CUT OFF, LA 76346
PHONE (860) 832-8786 (7/6) (2014) (861) 832-8407

DEMONSTREE J.C.P. THE SOUR THINAS SHOWN TO SHEET HO.

DETAILED LIMIC. TO DATE: APRIL 27, 2003 4 or 10

J.C.P.

7 ( ) 7 ( ) 3 ( ) 3 ( )

CHECKEDA

LEGEND:

EXISTING WARNING SIGNS (TO REMAIN)

GENERAL NOTES: