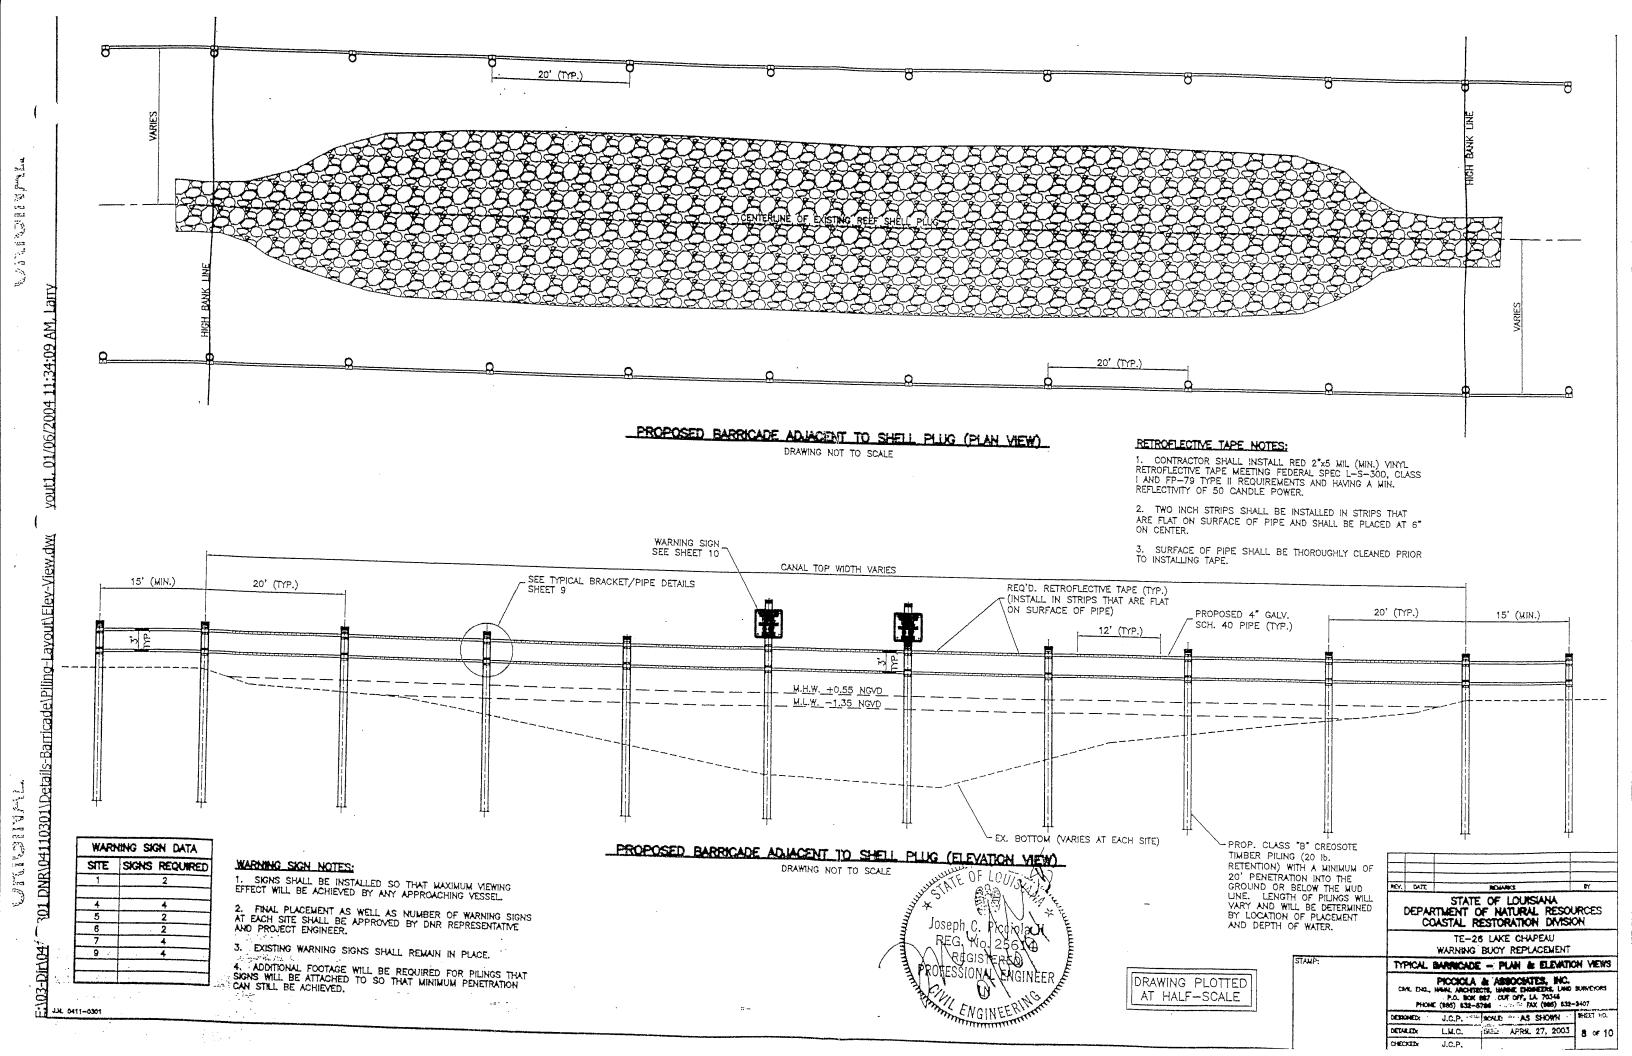

#### **TECHNICAL NOTES:**

- 1. WARNING SIGNS WILL BE INSTALLED ON EACH COMPLETED BARRICADE AND WILL BE FACING AWAY FROM THE PLUG AS SHOWN ON THE DRAWINGS. SIGNS SHALL CONFORM TO COAST GUARD STANDARD 33CFR 330.4 (a) (1). EACH WARNING SIGN SHALL HAVE A 2" ORANGE BORDER OF RETROFLECTIVE MATERIAL LETTERING WILL BE BLACK ON A FIELD OF RETROFLECTIVE MATERIAL.
- 2. IN ADDITION TO WARNING SIGNS, RETROFLECTIVE TAPE SHALL BE WRAPPED AROUND EACH PIPE BETWEEN PILINGS AS SHOWN ON
- 3. NEOPRENE WASHERS SHALL BE PLACED BETWEEN THE WARNING SIGN AND GALVANIZED BOLTS AT ALL POINTS OF CONTACT.
- 4. THE CONTRACTOR IS NOTIFIED THAT THE WORK SITE IS ACCESSED THROUGH THE ATCHAFALAYA DELTA WILDLIFE MANAGEMENT AREA UNDER THE JURISDICTION OF THE LOUISMAN DEPARTMENT OF WILDLIFE THE LOUISMAN DEPARTMENT OF WILDLIFE THE LOUISMAN DEPARTMENT OF WILDLIFE THE MANAGEMENT OF WILDLIFE THE WORK OF WILDLIFE THE WILDLIFE THE WORK OF WILDLIFE THE AND FISHERIES. ALL PERSONNEL SHALL ABIDE BY THE MANAGEMENT AREA RULES AND REGULATIONS.
- 5. THE CONTRACTOR SHALL BE RESPONSIBLE FOR NAVIGATING WITHIN THE LIMITS OF THE PROJECT AREA.
- 6. THE CONTRACTOR IS NOTIFIED THAT THE PROJECT SITE IS TOTALLY ON OR ADJACENT TO PRIVATE OR STATE PROPERTY. EXTREME CAUTION SHALL BE EXERCISED IN PROTECTION OF PROPERTY, HABITAT AND WILDLIFE FROM DAMAGE OR HARM.
- 7. THE CONTRACTOR IS NOTIFIED THAT HE WILL BE CONDUCTING HIS OPERATIONS IN THE VICINITY OF UTILITIES, PIPELINES, FLOWLINES, OIL AND GAS STRUCTURES AND OTHER MINERAL OPERATIONS. THE CONTRACTOR SHALL LOCATE ALL SUCH STRUCTURES IN THE FIELD PRIOR TO CONSTRUCTION. ANY DAMAGE SHALL BE REPAIRED AT THE CONTRACTOR'S EXPENSE. CONTRACTOR'S EXPENSE.
- 8. A LISTING OF ALL COMPANIES KNOWN TO BE CONDUCTING MINERAL OPERATIONS AND HAVE ACTIVE WELLS AND/OR PIPELINES IN THE VICINITY WILL BE PROVIDED FOR REFERENCE. THE CONTRACTOR IS RESPONSIBLE FOR DETERMINING WHETHER THERE ARE OTHERS. LOUISIANA ONE CALL CAN BE CONTACTED AT 1-800-272-3020.