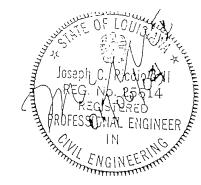

#### LEGENO:

- EXISTING WARNING SIGNS (TO REMAIN)

#### GENERAL NOTES:

1. CONTRACTOR SHALL NOT DISTURB OR IN ANY WAY DAMAGE THE EXISTING SHELL PLUG AT EACH SITE WHILE CONSTRUCTING BARRICADES.

- 2. CONTRACTOR SHALL FIELD VERIFY THE LOCATION OF EXISTING SHELL PLUG TOE BEFORE FINAL LOCATION OF BARRICADE IS DETERMINED.
- 3. CONTRACTOR SHALL NOT REMOVE OR DISTURB THE EXISTING WARNING SIGNS THAT ARE INSTALLED ON THE EXISTING SHELL PLUGS.
- 4. CONTRACTOR SHALL REMOVE THE EXISTING WARNING BUOY UNITS AT EACH SITE. THIS INCLUDES THE BUOYS, CABLES AND PIPES THAT WERE INSTALLED TO RETAIN THE BUOYS.
- 5. ALL MATERIAL REMOVED SHALL BE DISPOSED OF IN ACCORDANCE WITH TITLE 33, PART VII, SUB-PART 1 (SOLID WASTE) OF THE LOUISIANA ENVIRONMENTAL REGULATORY CODE, LATEST EDITION. CONTRACTOR SHALL NOTIFY ENGINEER IN WIRTING OF HIS METHOD AND LOCATION OF DISPOSAL.
- 6. PRIOR TO BEGINNING ANY WORK, CONTRACTOR SHALL BE RESPONSIBLE FOR THE LOCATION OF ANY SUB-SURFACE PIPELINES ON STRUCTURES THAT MAY BE AT OR NEAR EACH SITE. CONTRACTOR SHALL WORK CLOSELY WITH ANY COMPANY THAT MAY HAVE SUCH PIPELINES OR STRUCTURES IN THE AREA LOUISIANA ONE CALL CAN BE CONTACTED AT 1-800-272-3020.
- 7. SEE SHEET 2 FOR ADDITIONAL GENERAL AND TECHNICAL HOTES.

DRAWING PLOTTED AT HALF-SCALE

| M(Y, | DATE | ROMANICS                                                                | BY |
|------|------|-------------------------------------------------------------------------|----|
| (    |      | STATE OF LOUISIANA<br>THIENT OF NATURAL RESC<br>ASTAL RESTORATION DIVIS |    |
|      |      | TE-26 LAKE CHAPEAU                                                      |    |
|      |      | STREET, WILLIAM PROJECT PUPPER LAPERITY                                 | •  |

WARNING BUOY REPLACEMENT

PLAN VIEW - STE 1

PICCIDIA "A: ASSOCIATER, INC.
DIG., HIMM, ANCHITECTS, MININE EMBREDIS, UND SURVICIOS
DIG., BOX 867 CUT OFF, LA 76346
PHONE (860) 832-8786 (7/6) (2014) (861) 832-8407

DEMONSTREE J.C.P. THE SOUR THINAS SHOWN TO SHEET HO.

DETAILED LIMIC. TO DATE: APRIL 27, 2003 4 or 10

J.C.P.

7 ( ) 7 ( ) 3 ( ) 3 ( )

CHECKEDA

LEGEND:

EXISTING WARNING SIGNS (TO REMAIN)

GENERAL NOTES: