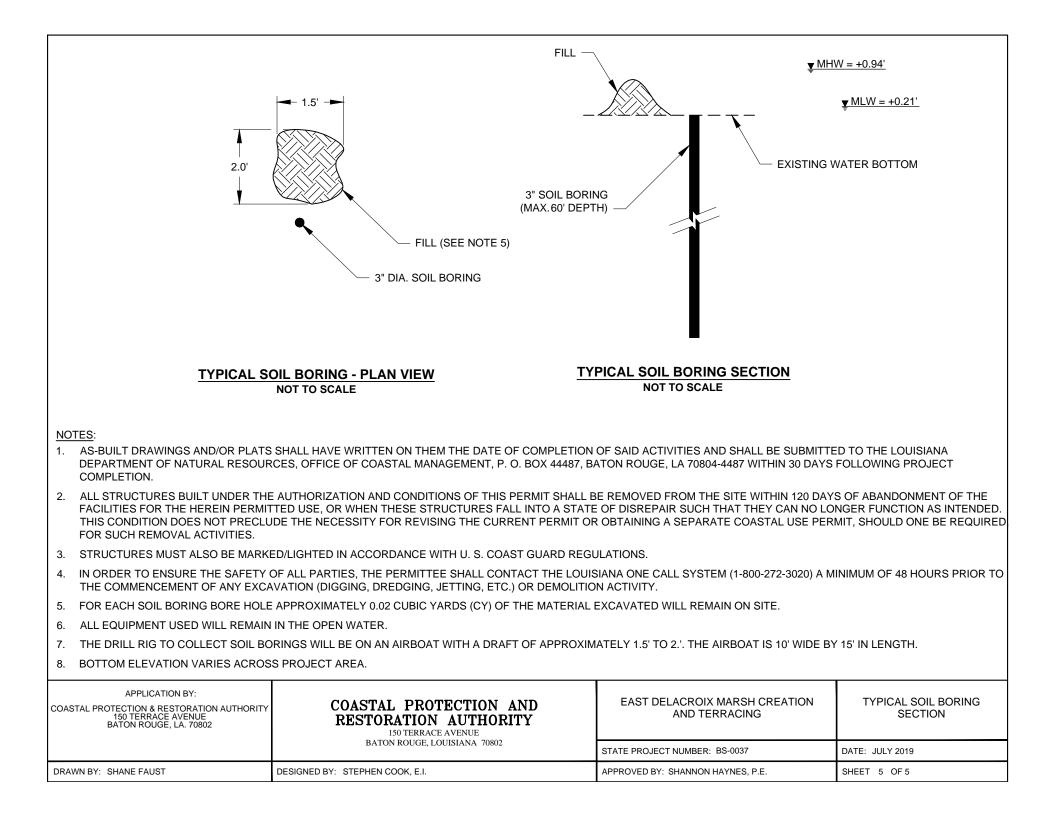

| DESIGNED BY: STEPHEN COOK, E.I.                                                                                                                                               | APPROVED BY: SHANNON HAYNES, P.E.                                               | SHEET 3 OF 5                                             |