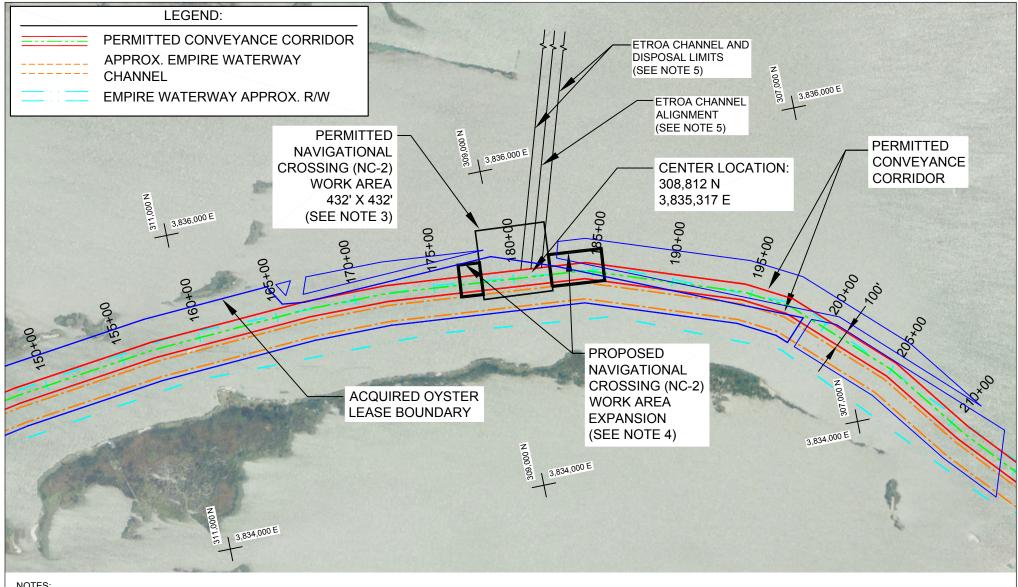

- AERIAL IMAGE FROM U.S. DEPARTMENT OF AGRICULTURE, NOVEMBER 2007.
- COORDINATES IN NAD 83, LOUISIANA STATE PLANE, SOUTH ZONE, U.S. SURVEY FT.
- CURRENTLY PERMITTED UNDER C.U.P. P20101416 AND C.O.E. MVN-2008-03033-ETT.
- NO ADDITIONAL IMPACTS TO NON-VEGETATED WATERBOTTOMS OTHER THAN THOSE PREVIOUSLY PERMITTED. EXPANDED WORK AREA TO BE UTILIZED FOR FIELD FITTING OF CROSSING FOR ETROA PLANNED CHANNEL EXCAVATION UNDER ETROA'S OWN PERMIT.
- 5. ETROA RESOURCES, LLC. C.U.P. PERMIT APPLICATION NUMBER P20111584.

600'

1,200'