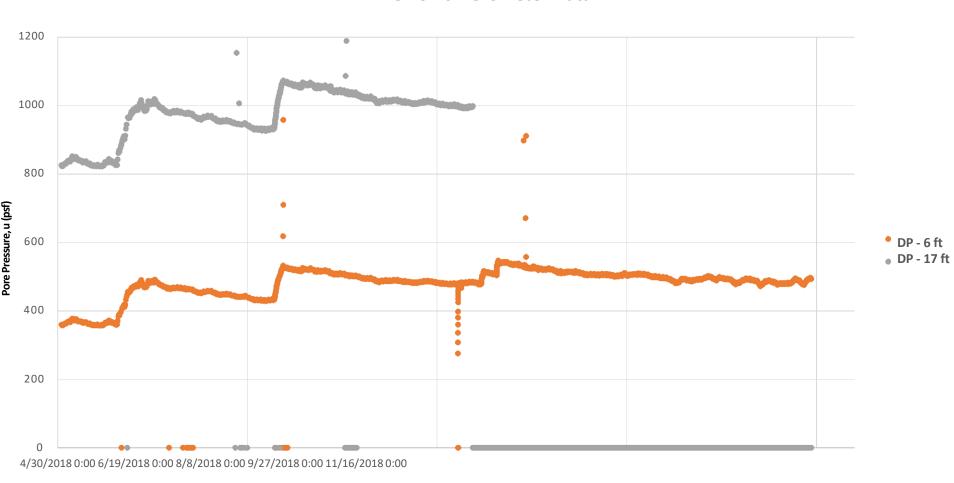

y Consolidates and Elevation Decreases Over Time) to Dashboard B. Pressure Cell Pressure of Solids A. Piezometer **ISP** < Pressure of Water = B − A = Target Effective Stress Pressure of Water + Solids Saturated Marsh Fill В **Existing Subgrade** 

Wireless

#### ISP Data –Project 1



#### **Target Effective Stress – Project 1**



Effective Stress,  $\sigma'$  (psf) Lower Bound Effective Stress,  $\sigma'$  (psf) Upper Bound Effective Stress,  $\sigma'$  (psf)

Dredge Start Dredge End



• Pore Pressure, u (psf) Total Stress, σ (psf) Effective stress, σ' (psf) Upper Bound total Stress, σ' (psf) Lower Bound Effective stress, σ' (psf)



Date

• Effective Stress, σ' (psf) Upper bound Effective Stress, σ' (psf) Lower Bound Effective Stress, σ' (psf)



#### **Drive Point Piezometer Data**



Date











Cancel







#### Summary

|                   | Select Report                                                       |                       |                        | Report Settings                                                                                                                                        |                    |                                            |  |
|-------------------|---------------------------------------------------------------------|-----------------------|------------------------|--------------------------------------------------------------------------------------------------------------------------------------------------------|--------------------|--------------------------------------------|--|
|                   | «View