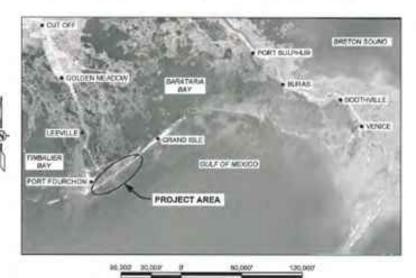

|
|           | Take and a control of the control of |

# STATE OF LOUISIANA COASTAL PROTECTION AND RESTORATION AUTHORITY

#### CAMINADA HEADLAND BACK BARRIER MARSH CREATION PROJECT PROJECT NO. BA-0171 LAFOURCHE AND JEFFERSON PARISHES















LICENSIASE CLASSIFICATION REQUIREMENTS HEAVY CONSTRUCTION ON CREDONS

#### **General Notes**



#### GENERAL NOTES:

- THE CONTRACTOR SHALL NOT, AT ANY TIME, TREAD ON EXISTING MARSH OR VEGETATED WETLANDS UNLESS OTHERWISE DIRECTED BY THE ENGINEER.
- THE CONTRACTOR SHALL BE RESPONSIBLE FOR NAVIGATING WITHIN THE LIMITS OF THE PROJECT SITE. THE ENGINEER OR HIS REPRESENTATIVE SHALL MONITOR THE CONTRACTOR'S LOCATION DURING CONSTRUCTION.
- PLANS AND SPECIFICATIONS ARE COMPLEMENTARY; WHAT IS REQUIRED BY ONE IS BINDING AS IF REQUIRED BY ALL CLARIFICATIONS AND INTERPRETATIONS OF OR NOTIFICATIONS OF MINOR VARIATIONS AND DEVIATIONS IN THE CONTRACT DOCUMENTS, WILL BE ISSUED BY THE ENGINEER.
- ANY DAMAGE TO EXISTING U.S. COAST GUARD NAVIGATION AIDS OR PRIVATE NAVIGATION AIDS SHALL BE REPAI