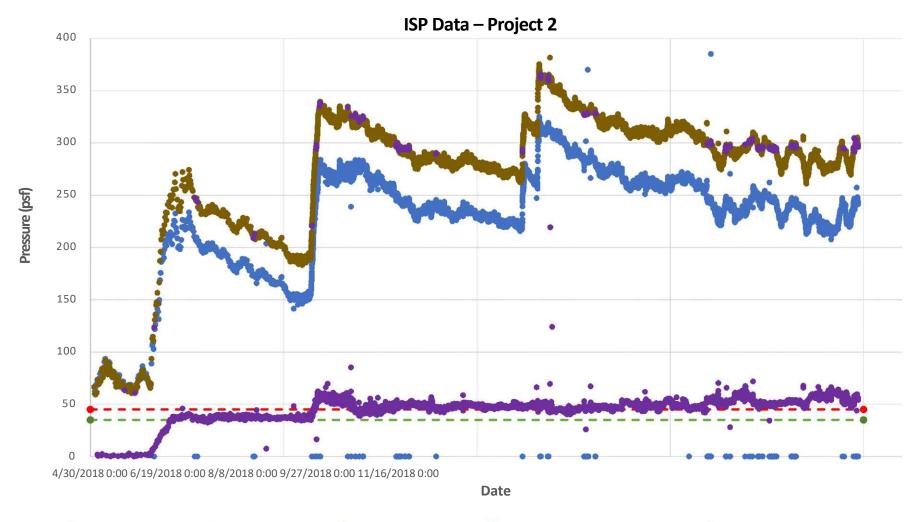

nted Settlement Tank (IST)

















Pore Pressure, u (psf) Total Stress, σ (psf) Effective Stress, σ' (psf)
7/31/19 (Agitation) 8/2/19 (Dewatering #1) 8/5/19 Dewatering #2
8/19/19 1st Heat Lamp 8/23/19 2nd and 3rd Heat Lamps 9/5/19 Rehydration

### **Post Construction**

Transmission of Data (Slurry Consolidates and Elevation Decreases Over Time) to Dashboard B. Pressure Cell Pressure of Solids A. Piezometer **ISP** < Pressure of Water = B − A = Target Effective Stress Pressure of Water + Solids Saturated Marsh Fill В **Existing Subgrade** 

Wireless

#### ISP Data –Project 1



#### **Target Effective Stress – Project 1**



Effective Stress,  $\sigma'$  (psf) Lower Bound Effective Stress,  $\sigma'$  (psf) Upper Bound Effective Stress,  $\sigma'$  (psf)

Dredge Start Dredge End



• Pore Pressure, u (psf) Total Stress, σ (psf) Effective stress, σ' (psf) Upper Bound total Stress, σ' (psf) Lower Bound Effective stress, σ' (psf)



Date

• Effective Stress, σ' (psf) Upper bound Effective Stress, σ' (psf) Lower Bound Effective Stress, σ' (psf)



#### **Drive Point Piezometer Data**



Date











Cancel







#### Summary

|                   | Select Report                                                       |                       |                        | Report Settings                                                                                                                                        |                    |                                            |  |
|-------------------|---------------------------------------------------------------