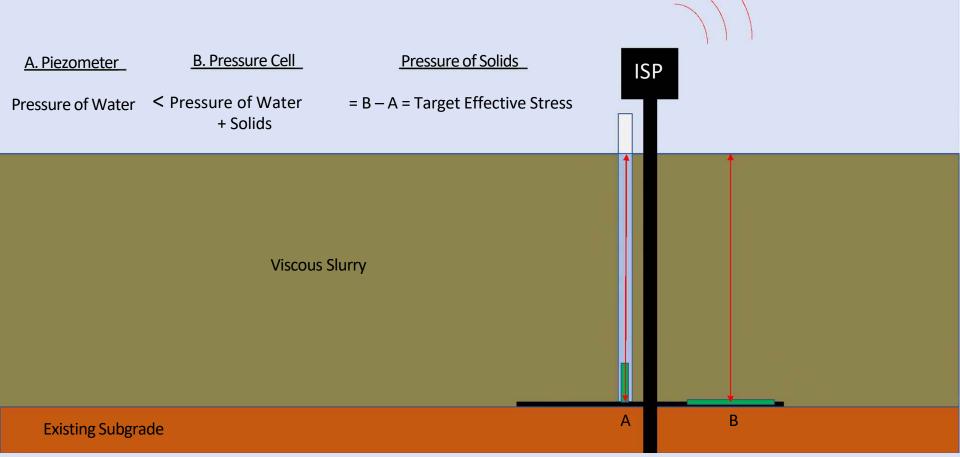

e** 



(Only Water Pumped Into MCA)

<u>A. Piezometer</u>

B. Pressure Cell

Pressure of Solids

Pressure of Water

= Pressure of Water

=B-A=0



Existing Subgrade











(Slurry Head Wave Advances Across MCA)

B. Pressure Cell Pressure of Solids A. Piezometer = Pressure of Water = B - A = 0Pressure of Water

Wireless Transmission of Data to Dashboard



**Head Wave of Slurry** 

**Existing Subgrade** 

**Existing Water** 

## **Dredge Pumping**

(Slurry Head Wave Advances Over ISP)

A. Piezometer

B. Pressure Cell

Pressure of Solids

Pressure of Water + Solids

= B - A > 0

**Existing Subgrade** 

Wireless Transmission of Data to Dashboard

ISP

Existing Water

Head Wave of Slurry

ΑВ



(Height of Slurry Increases and Subgrade Settles)

Wireless Transmission of Data to Dashboard





(Excess Water Drains from MCA and Slurry Begins Consolidation)

Wireless Transmission of Data to Dashboard



### **Post Construction**

Transmission of Data (Slurry Consolidates and Elevation Decreases Over Time) to Dashboard B. Pressure Cell Pressure of Solids A. Piezometer **ISP** < Pressure of Water = B − A = Target Effective Stress Pressure of Water + Solids Saturated Marsh Fill В **Existing Subgrade** 

Wireless

### Instrumented Settlement Tank (IST)

















Pore Pressure, u (psf) Total Stress, σ (psf) Effective Stress, σ' (psf)
7/31/19 (Agitation) 8/2/19 (Dewatering #1) 8/5/19 Dewatering #2
8/19/19 1st Heat Lamp 8/23/19 2nd and 3rd Heat Lamps 9/5/19 Rehydration

### **Post Construction**

Transmission of Data (Slurry Consolidates and Elevation Decreases Over Time) to D