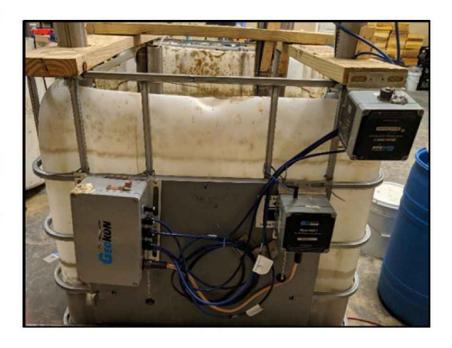

ad Wave Advances Over ISP)

A. Piezometer

B. Pressure Cell

Pressure of Solids

Pressure of Water + Solids

= B - A > 0

**Existing Subgrade** 

Wireless Transmission of Data to Dashboard

ISP

Existing Water

Head Wave of Slurry

ΑВ



(Height of Slurry Increases and Subgrade Settles)

Wireless Transmission of Data to Dashboard





(Excess Water Drains from MCA and Slurry Begins Consolidation)

Wireless Transmission of Data to Dashboard



### **Post Construction**

Transmission of Data (Slurry Consolidates and Elevation Decreases Over Time) to Dashboard B. Pressure Cell Pressure of Solids A. Piezometer **ISP** < Pressure of Water = B − A = Target Effective Stress Pressure of Water + Solids Saturated Marsh Fill В **Existing Subgrade** 

Wireless

### Instrumented Settlement Tank (IST)

















Pore Pressure, u (psf) Total Stress, σ (psf) Effective Stress, σ' (psf)
7/31/19 (Agitation) 8/2/19 (Dewatering #1) 8/5/19 Dewatering #2
8/19/19 1st Heat Lamp 8/23/19 2nd and 3rd Heat Lamps 9/5/19 Rehydration

### **Post Construction**

Transmission of Data (Slurry Consolidates and Elevation Decreases Over Time) to Dashboard B. Pressure Cell Pressure of Solids A. Piezometer **ISP** < Pressure of Water = B − A = Target Effective Stress Pressure of Water + Solids Saturated Marsh Fill В **Existing Subgrade** 

Wireless

#### ISP Data –Project 1



#### **Target Effective Stress – Project 1**



Effective Stress,  $\sigma'$  (psf) Lower Bound Effective Stress,  $\sigma'$  (psf) Upper Bound Effective Stress,  $\sigma'$  (psf)

Dredge Start Dredge End



• Pore Pressure, u (psf) T