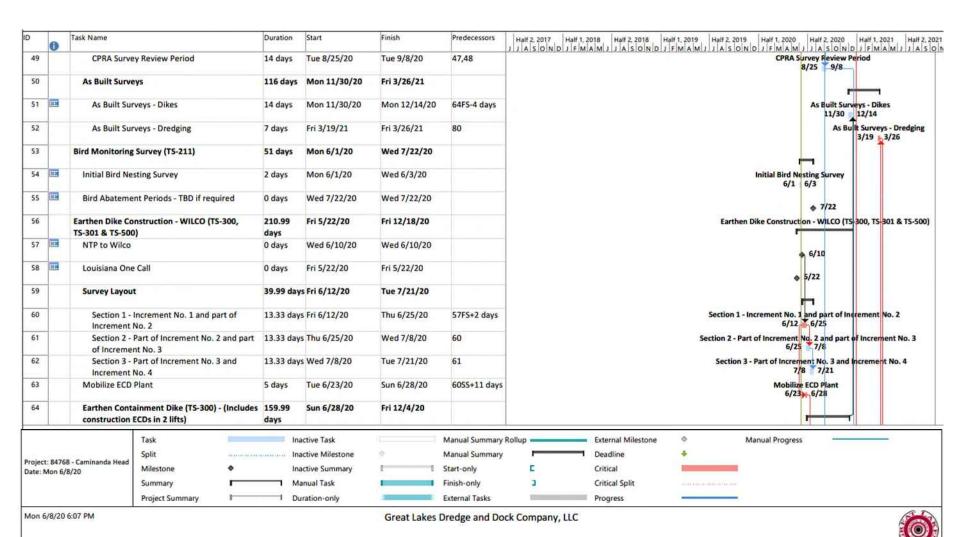

#### Contractor's Schedule 1 of 6

# CAMINADA HEADLAND BACK BARRIER MARSH CREATION PROJECT (BA-0171) GLDD Progress Schedule REVISION 1

Contractor's preliminary schedule was provided to CPRA on May 13<sup>th.</sup> Revision #01 was provided on June 8 and is shown above and on the next few slides.