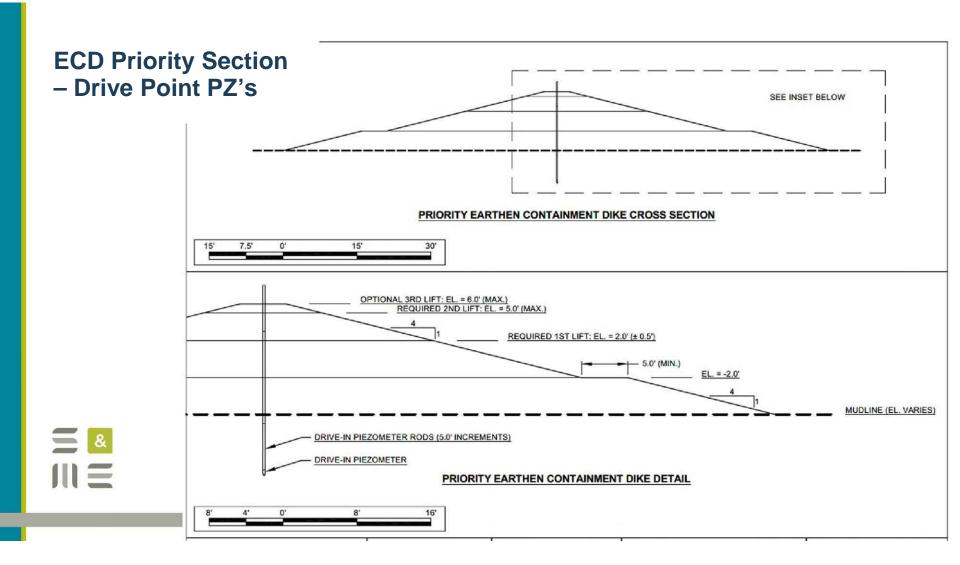

struction**

Transmission of Data (Slurry Consolidates and Elevation Decreases Over Time) to Dashboard B. Pressure Cell Pressure of Solids A. Piezometer **ISP** < Pressure of Water = B − A = Target Effective Stress Pressure of Water + Solids Saturated Marsh Fill В **Existing Subgrade** 

Wireless

#### ISP Data –Project 1



#### **Target Effective Stress – Project 1**



Effective Stress,  $\sigma'$  (psf) Lower Bound Effective Stress,  $\sigma'$  (psf) Upper Bound Effective Stress,  $\sigma'$  (psf)

Dredge Start Dredge End



• Pore Pressure, u (psf) Total Stress, σ (psf) Effective stress, σ' (psf) Upper Bound total Stress, σ' (psf) Lower Bound Effective stress, σ' (psf)



Date

• Effective Stress, σ' (psf) Upper bound Effective Stress, σ' (psf) Lower Bound Effective Stress, σ' (psf)



#### **Drive Point Piezometer Data**



Date











Cancel







#### Summary

|                   | Select Report                                                       |                       |                        | Report Settings                                                                                                                                        |                    |                                            |  |
|-------------------|---------------------------------------------------------------------|-----------------------|------------------------|--------------------------------------------------------------------------------------------------------------------------------------------------------|--------------------|-------------------------------------