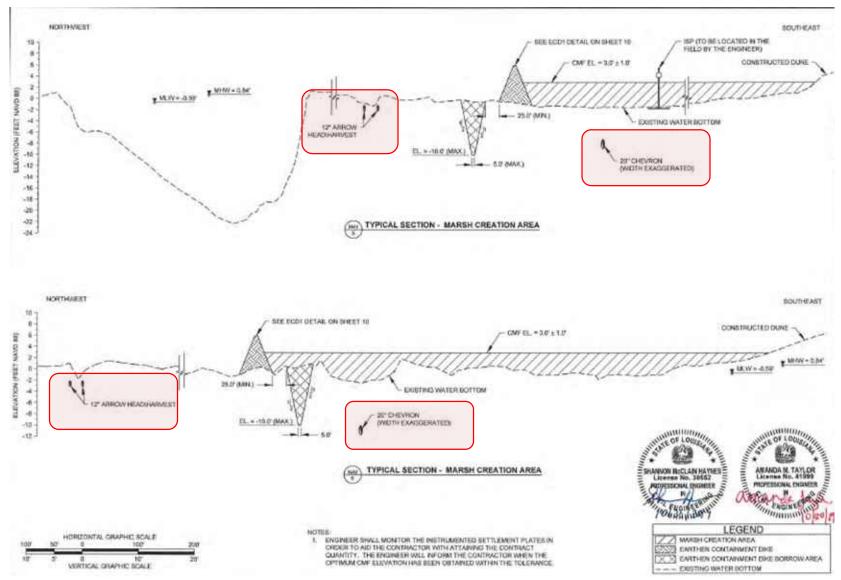

## **Project Elements**

- The project consists of a single marsh creation area adjacent to the previously constructed Caminada Headland Beach and Dune projects (BA-0045 and BA-0143).
- Due to the proximity of this project to those previously constructed projects, the area will be contained by constructing approximately 44,000 LF of dikes along the western, northern and eastern limits of the fill area.
- Approximately 2,500,000 CY's of dredged marsh fill will be transported to the area via slurry pipeline from two (2) borrow areas located offshore..
- Approximately 1000 Ac's of marsh will be created, constructed in 4 marsh fill increments progressing from west to east.