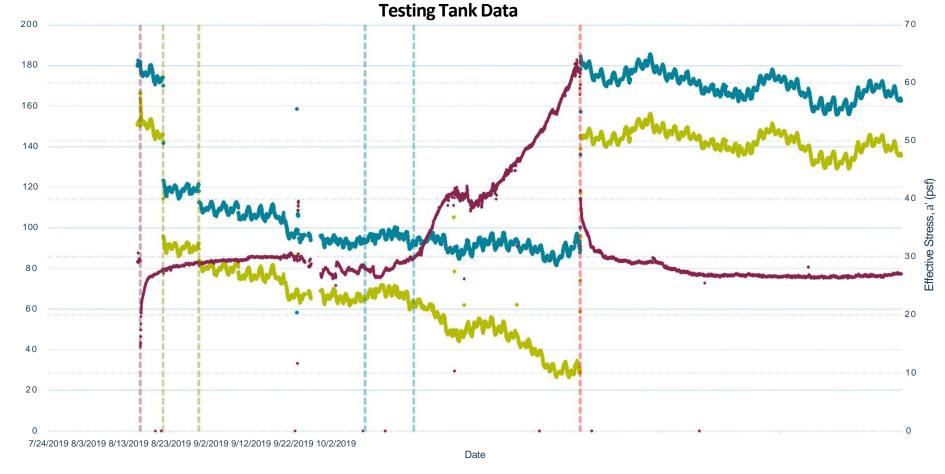

es Over ISP)

A. Piezometer

B. Pressure Cell

Pressure of Solids

Pressure of Water + Solids

= B - A > 0

**Existing Subgrade** 

Wireless Transmission of Data to Dashboard

ISP

Existing Water

Head Wave of Slurry

ΑВ



(Height of Slurry Increases and Subgrade Settles)

Wireless Transmission of Data to Dashboard





(Excess Water Drains from MCA and Slurry Begins Consolidation)

Wireless Transmission of Data to Dashboard



### **Post Construction**

Transmission of Data (Slurry Consolidates and Elevation Decreases Over Time) to Dashboard B. Pressure Cell Pressure of Solids A. Piezometer **ISP** < Pressure of Water = B − A = Target Effective Stress Pressure of Water + Solids Saturated Marsh Fill В **Existing Subgrade** 

Wireless

### Instrumented Settlement Tank (IST)

















Pore Pressure, u (psf) Total Stress, σ (psf) Effective Stress, σ' (psf)
7/31/19 (Agitation) 8/2/19 (Dewatering #1) 8/5/19 Dewatering #2
8/19/19 1st Heat Lamp 8/23/19 2nd and 3rd Heat Lamps 9/5/19 Rehydration

### **Post Construction**

Transmission of Data (Slurry Consolidates and Elevation Decreases Over Time) to Dashboard B. Pressure Cell Pressure of Solids A. Piezometer **ISP** < Pressure of Water = B − A = Target Effective Stress Pressure of Water + Solids Saturated Marsh Fill В **Existing Subgrade** 

Wireless

#### ISP Data –Project 1



#### **Target Effective Stress – Project 1**



Effective Stress,  $\sigma'$  (psf) Lower Bound Effective Stress,  $\sigma'$  (psf) Upper Bound Effective Stress,  $\sigma'$  (psf)

Dredge Start Dredge End



• Pore Pressure, u (psf) Total Stress, σ