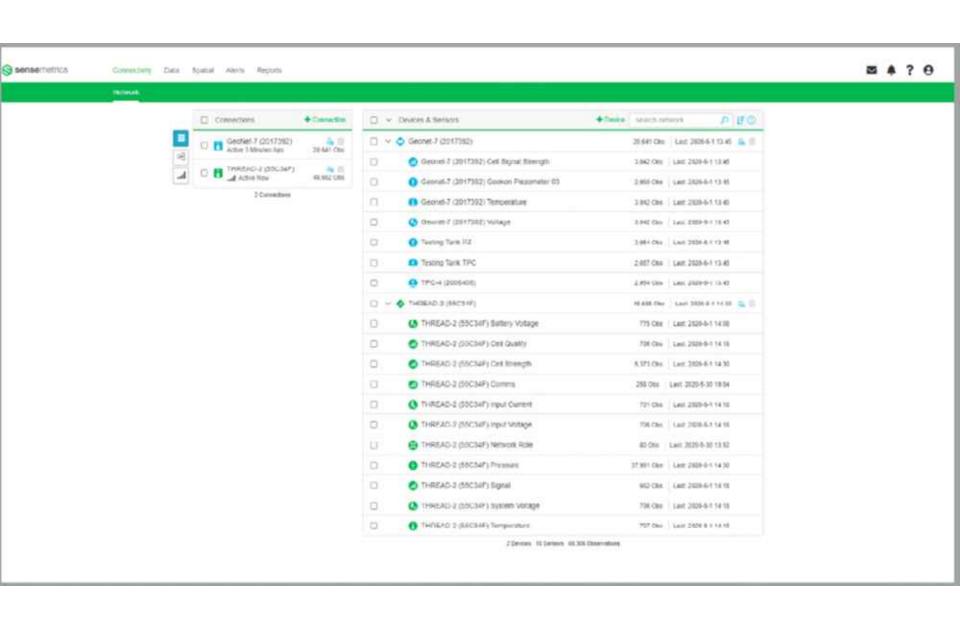

idates and Elevation Decreases Over Time) to Dashboard B. Pressure Cell Pressure of Solids A. Piezometer **ISP** < Pressure of Water = B − A = Target Effective Stress Pressure of Water + Solids Saturated Marsh Fill В **Existing Subgrade** 

Wireless

#### ISP Data –Project 1



#### **Target Effective Stress – Project 1**



Effective Stress,  $\sigma'$  (psf) Lower Bound Effective Stress,  $\sigma'$  (psf) Upper Bound Effective Stress,  $\sigma'$  (psf)

Dredge Start Dredge End



• Pore Pressure, u (psf) Total Stress, σ (psf) Effective stress, σ' (psf) Upper Bound total Stress, σ' (psf) Lower Bound Effective stress, σ' (psf)



Date

• Effective Stress, σ' (psf) Upper bound Effective Stress, σ' (psf) Lower Bound Effective Stress, σ' (psf)



#### **Drive Point Piezometer Data**



Date











Cancel







#### Summary

|                   | Select Report                                                       |                       |                        | Report Settings                                                                                                                                        |                    |                                            |  |
|-------------------|---------------------------------------------------------------------|-----------------------|------------------------|--------------------------------------------------------------------------------------------------------------------------------------------------------|--------------------|--------------------------------------------|--|
|                   | «View All Repo