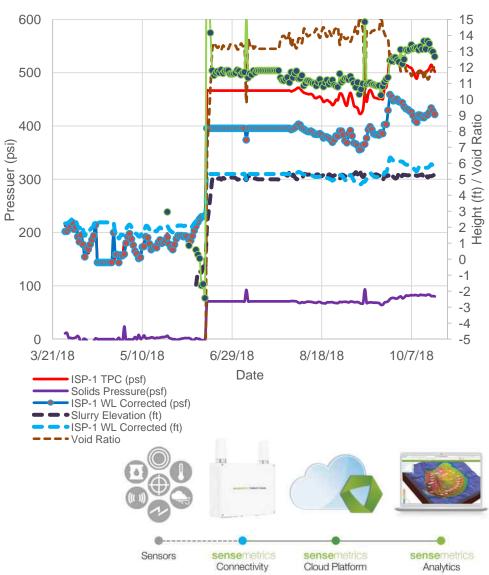

| SECRET THE EST INSTITUTION OCCUPANTY FOR BIO TITLE 18 | 2 |
| the state of | Monteconic                                            | 4 |

COASTAL PROTECTION AND RESTORATION AUTHORITY

CBARKER MARSH SATION PROJECT

# **Project Layout**





#### **Borrow Area Layout**





### **Marsh Creation Area Layout**





### **Typical Borrow Area Sections**





### **Typical Pipeline Crossings**





### **Typical MCA Sections**





### **Typical Containment and Training Dikes**





### **Typical ISP and Grade Stakes**







### **Typical Borrow Area Sections**





### **Typical Dredge Pipeline Corridor Sections**





### **Typical Marsh Creation Area Sections**





### Surveys – Western Fill Area



### Design



#### Construction



### **Instrumented Settlement Plates (ISPs)**









Caminada BA-0171

Geotechnical Construction Monitoring

# **Overview**

- Background
- Previous Projects
- Priority Section
- Sensemetrics Overview
  - Graphs
  - Metrics
  - Maps
  - Alerts
  - Reports



# **Background**

- Connect geotechnical design and project construction
- Dredged slurry exhibits fundamental soil behavior
- Direct correlations between pressures/stresses and slurry properties
- Pressures can be measured with instrumentation
- Data can used to fine-tune pre-construction geotechnical design parameters and predictions
  - Reevaluate settlement curves



# **Theory**

$$\sigma' = \sigma - u = TPC - PZ$$



Where:  $\sigma$  is total stress,  $\sigma'$  effective stress, u is pore pressure, TPC is the total pressure cell reading, and PZ is the vibrating wire piezomete