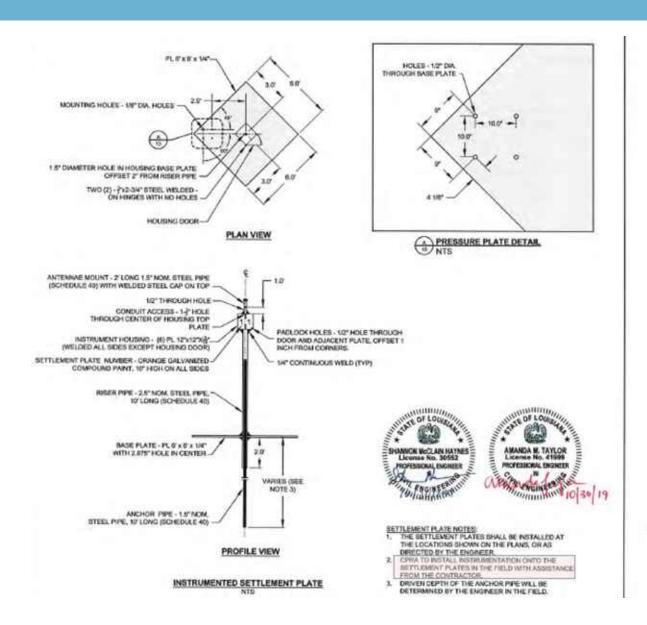

LUMP SUM MCA. MARSH CREATION AREA MARSH NOURISHMENT AREA MNA PIPEL INF #F SQUARE FOOT TS TEMPORARY SPOIL



| İ            |                                                       |   |
|--------------|-------------------------------------------------------|---|
| 1,4000       | SECRET THE EST INSTITUTION OCCUPANTY FOR BIO TITLE 18 | 2 |
| the state of | Monteconic                                            | 4 |

COASTAL PROTECTION AND RESTORATION AUTHORITY

CBARKER MARSH SATION PROJECT

# **Project Layout**





#### **Borrow Area Layout**





### **Marsh Creation Area Layout**





### **Typical Borrow Area Sections**





### **Typical Pipeline Crossings**





### **Typical MCA Sections**





### **Typical Containment and Training Dikes**





### **Typical ISP and Grade Stakes**







### **Typical Borrow Area Sections**





### **Typical Dredge Pipeline Corridor Sections**





### **Typical Marsh Creation Area Sections**





### Surveys – Western Fill Area



### Design



#### Construction



### **Instrumented Settlement Plates (ISPs)**









Caminada BA-0171

Geotechnical Construction Monitoring

# **Overview**

- Background
- Previous Projects
- Priority Section
- Sensemetrics Overview
  - Graphs
  - Metrics
  - Maps
  - Alerts
  - Reports



# **Background**

- Connect geotechnical design and project construction
- Dredged slurry exhibits fundamental soil behavior
- Direct correlations between pressures/stresses and slurry properties
- Pressures can be measured with instrumentation
- Data can used to fine-tune pre-construction geotechnical design paramet