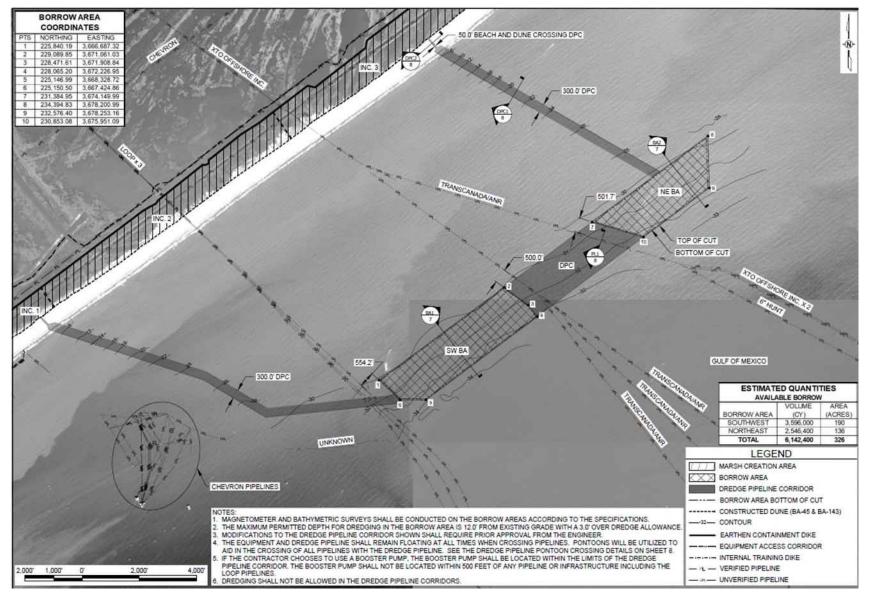

## **Project Elements**

- The project consists of a single marsh creation area adjacent to the previously constructed Caminada Headland Beach and Dune projects (BA-0045 and BA-0143).
- Due to the proximity of this project to those previously constructed projects, the area will be contained by constructing approximately 44,000 LF of dikes along the western, northern and eastern limits of the fill area.
- Approximately 2,500,000 CY's of dredged marsh fill will be transported to the area via slurry pipeline from two (2) borrow areas located offshore..
- Approximately 1000 Ac's of marsh will be created, constructed in 4 marsh fill increments progressing from west to east.