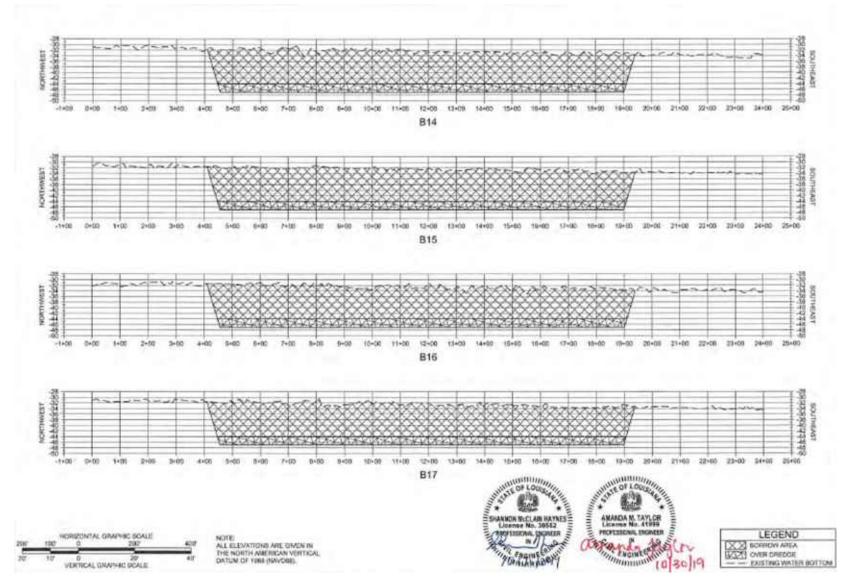

## **Project Elements**

- The project consists of a single marsh creation area adjacent to the previously constructed Caminada Headland Beach and Dune projects (BA-0045 and BA-0143).
- Due to the proximity of this project to those previously constructed projects, the area will be contained by constructing approximately 44,000 LF of dikes along the western, northern and eastern limits of the fill area.
- Approximately 2,500,000 CY's of dredged marsh fill will be transported to the area via slurry pipeline from two (2) borrow areas located offshore..
- Approximately 1000 Ac's of marsh will be created, constructed in 4 marsh fill increments progressing from west to east.