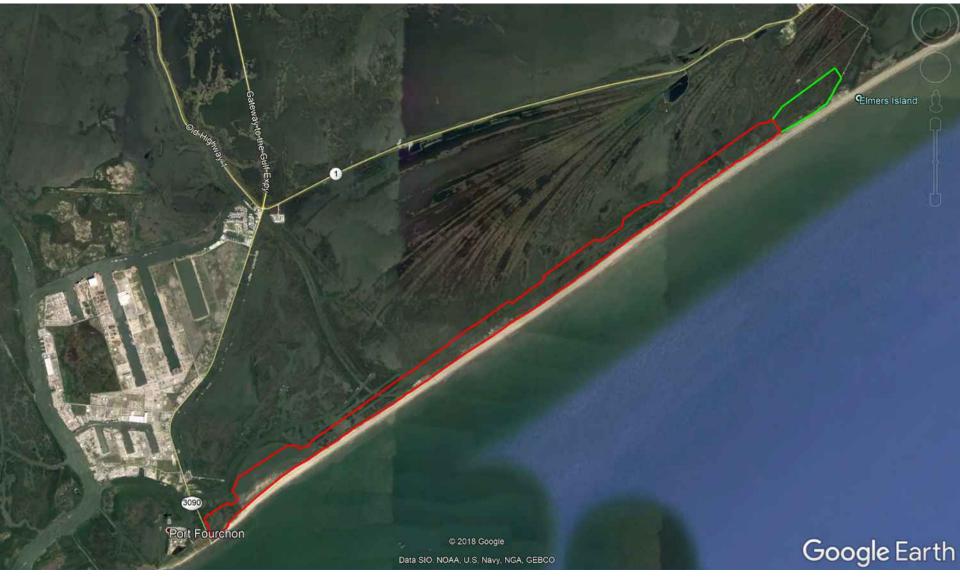

ntegrity of Louisiana coastline.
- Incidental benefits include protection of Port Fourchon.

## **Project Elements**



- The project consists of a single marsh creation area adjacent to the previously constructed Caminada Headland Beach and Dune projects (BA-0045 and BA-0143).
- Due to the proximity of this project to those previously constructed projects, the area will be contained by constructing approximately 44,000 LF of dikes along the western, northern and eastern limits of the fill area.
- Approximately 2,500,000 CY's of dredged marsh fill will be transported to the area via slurry pipeline from two (2) borrow areas located offshore..
- Approximately 1000 Ac's of marsh will be created, constructed in 4 marsh fill increments progressing from west to east.

# **Project Location**





#### **Project Team**





#### **CPRA**

Project Manager: Renee Bennett, P.M.P.

**Brad Miller** 

Project Engineer: Shannon Haynes, P.E.

Construction Manager Engineer: Adam Ledet, P.E.

#### **CPRA's Project Representatives**

- Sr. Project Manager (Sigma): Bryan Harmon, P.E.
- Construction Manager (Sigma): Josh Renard, P.E.
- Geotechnical Manager (S&ME): Greg Mattson II, P.E.



#### **EPA**

Project Manager: Patricia Taylor, Ph.D., P.E.

#### Contractor

Great Lakes Dredge & Dock Company, Inc.

- Project Manager
- Superintendent

# **Landowners and Land Rights – Appendix D**





# ADMINISTRATIVE ACTION, GENERAL PROVISIONS AND SPECIAL PROVISIONS



The following Slides have been developed to provided a brief overview of the Contract Provisions to assist in providing a Mutual Underst