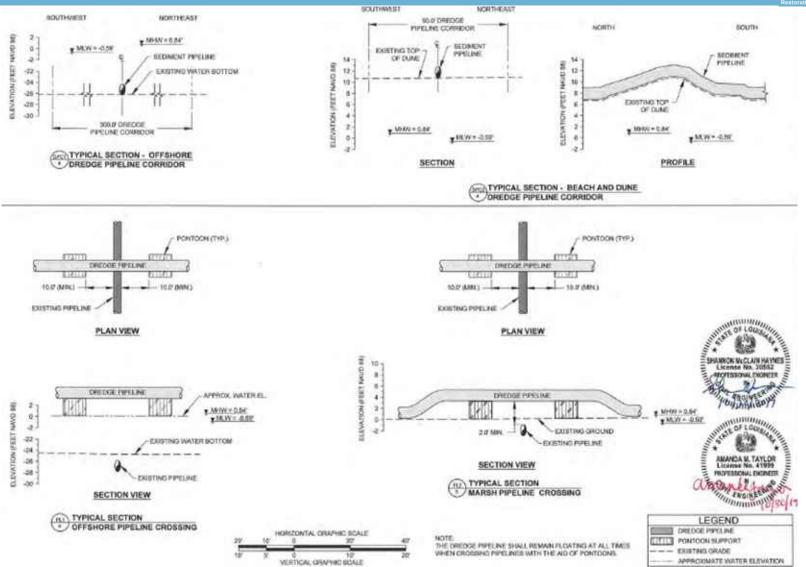

## **Project Elements**

- The project consists of a single marsh creation area adjacent to the previously constructed Caminada Headland Beach and Dune projects (BA-0045 and BA-0143).
- Due to the proximity of this project to those previously constructed projects, the area will be contained by constructing approximately 44,000 LF of dikes along the western, northern and eastern limits of the fill area.
- Approximately 2,500,000 CY's of dredged marsh fill will be transported to the area via slurry pipeline from two (2) borrow areas located offshore..
- Approximately 1000 Ac's of marsh will be created, constructed in 4 marsh fill increments progressing from west to east.