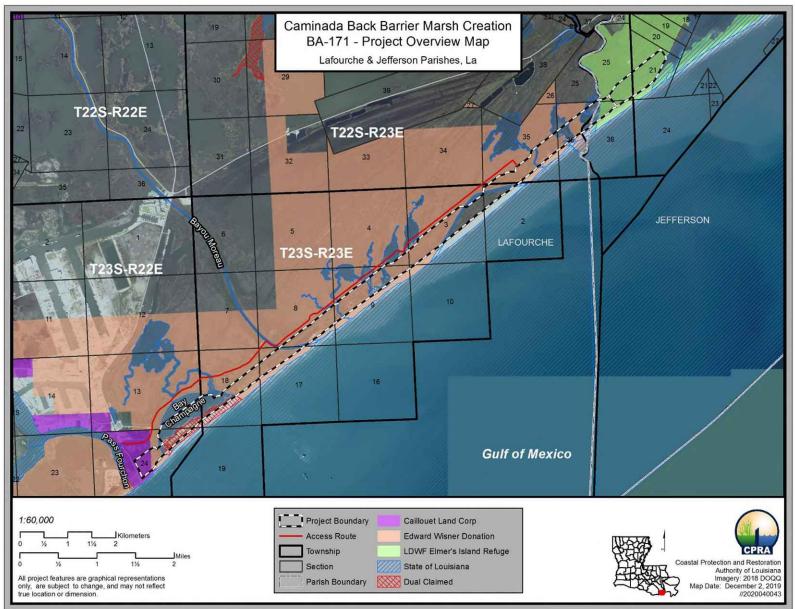

## **Project Elements**

- The project consists of a single marsh creation area adjacent to the previously constructed Caminada Headland Beach and Dune projects (BA-0045 and BA-0143).
- Due to the proximity of this project to those previously constructed projects, the area will be contained by constructing approximately 44,000 LF of dikes along the western, northern and eastern limits of the fill area.
- Approximately 2,500,000 CY's of dredged marsh fill will be transported to the area via slurry pipeline from two (2) borrow areas located offshore..
- Approximately 1000 Ac's of marsh will be created, constructed in 4 marsh fill increments progressing from west to east.

# **Project Location**

# **Landowners and Land Rights – Appendix D**