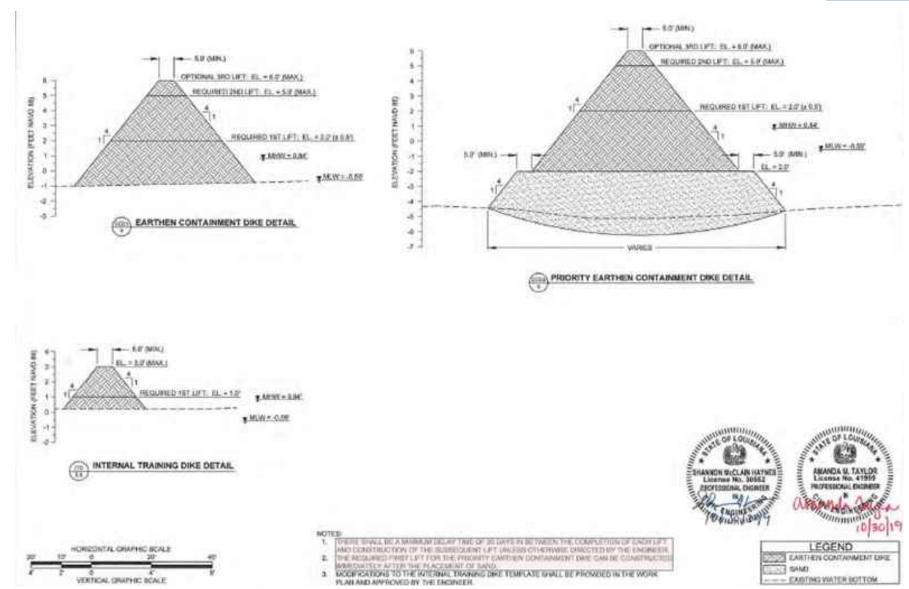

## **Project Elements**

- The project consists of a single marsh creation area adjacent to the previously constructed Caminada Headland Beach and Dune projects (BA-0045 and BA-0143).
- Due to the proximity of this project to those previously constructed projects, the area will be contained by constructing approximately 44,000 LF of dikes along the western, northern and eastern limits of the fill area.
- Approximately 2,500,000 CY's of dredged marsh fill will be transported to the area via slurry pipeline from two (2) borrow areas located offshore..
- Approximately 1000 Ac's of marsh will be created, constructed in 4 marsh fill increments progressing from west to east.