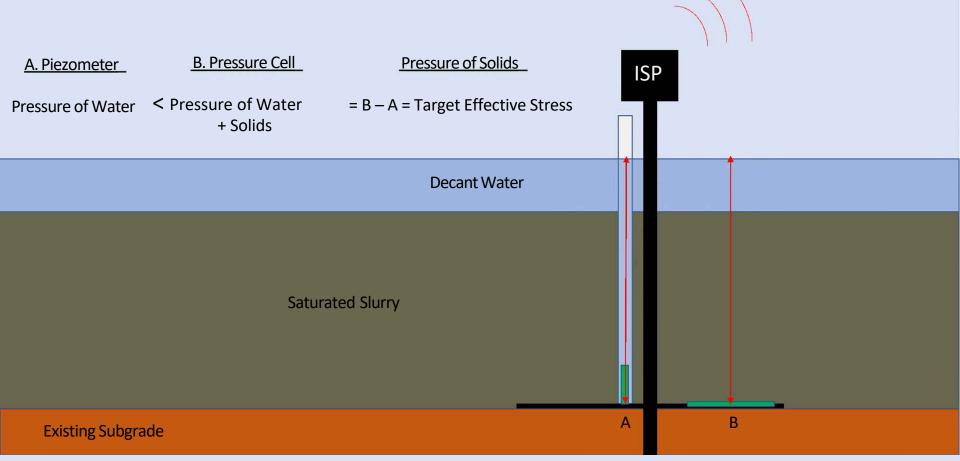

ter

= Pressure of Water

=B-A=0



Existing Subgrade











(Slurry Head Wave Advances Across MCA)

B. Pressure Cell Pressure of Solids A. Piezometer = Pressure of Water = B - A = 0Pressure of Water

Wireless Transmission of Data to Dashboard



**Head Wave of Slurry** 

**Existing Subgrade** 

**Existing Water** 

## **Dredge Pumping**

(Slurry Head Wave Advances Over ISP)

A. Piezometer

B. Pressure Cell

Pressure of Solids

Pressure of Water + Solids

= B - A > 0

**Existing Subgrade** 

Wireless Transmission of Data to Dashboard

ISP

Existing Water

Head Wave of Slurry

ΑВ



(Height of Slurry Increases and Subgrade Settles)

Wireless Transmission of Data to Dashboard





(Excess Water Drains from MCA and Slurry Begins Consolidation)

Wireless Transmission of Data to Dashboard



### **Post Construction**

Transmission of Data (Slurry Consolidates and Elevation Decreases Over Time) to Dashboard B. Pressure Cell Pressure of Solids A. Piezometer **ISP** < Pressure of Water = B − A = Target Effective Stress Pressure of Water + Solids Saturated Marsh Fill В **Existing Subgrade** 

Wireless

### Instrumented Settlement Tank (IST)

















Pore Pressure, u (psf) Total Stress, σ (psf) Effective Stress, σ' (psf)
7/31/19 (Agitation) 8/2/19 (Dewatering #1) 8/5/19 Dewatering #2
8/19/19 1st Heat Lamp 8/23/19 2nd and 3rd Heat Lamps 9/5/19 Rehydration

### **Post Construction**

Transmission of Data (Slurry Consolidates and Elevation Decreases Over Time) to Dashboard B. Pressure Cell Pressure of Solids A. Piezometer **ISP** < Pressure of Water = B − A = Target Effectiv