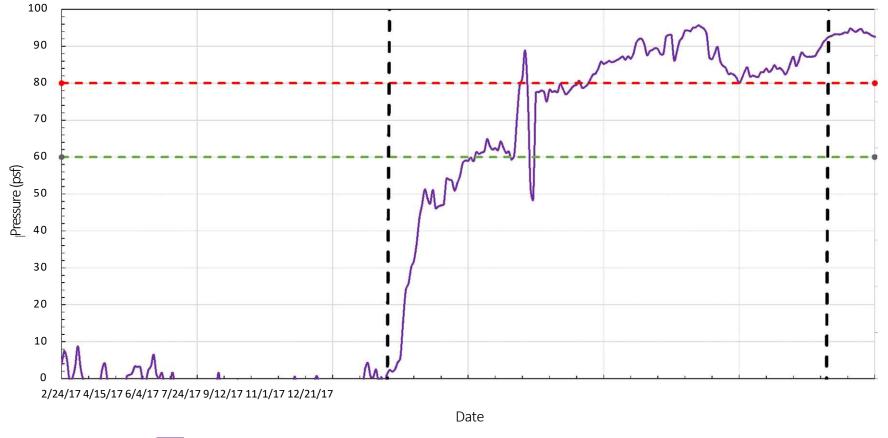

r **ISP** < Pressure of Water = B − A = Target Effective Stress Pressure of Water + Solids Saturated Marsh Fill В **Existing Subgrade** 

Wireless

### Instrumented Settlement Tank (IST)

















Pore Pressure, u (psf) Total Stress, σ (psf) Effective Stress, σ' (psf)
7/31/19 (Agitation) 8/2/19 (Dewatering #1) 8/5/19 Dewatering #2
8/19/19 1st Heat Lamp 8/23/19 2nd and 3rd Heat Lamps 9/5/19 Rehydration

### **Post Construction**

Transmission of Data (Slurry Consolidates and Elevation Decreases Over Time) to Dashboard B. Pressure Cell Pressure of Solids A. Piezometer **ISP** < Pressure of Water = B − A = Target Effective Stress Pressure of Water + Solids Saturated Marsh Fill В **Existing Subgrade** 

Wireless

#### ISP Data –Project 1



#### **Target Effective Stress – Project 1**



Effective Stress,  $\sigma'$  (psf) Lower Bound Effective Stress,  $\sigma'$  (psf) Upper Bound Effective Stress,  $\sigma'$  (psf)

Dredge Start Dredge End



• Pore Pressure, u (psf) Total Stress, σ (psf) Effective stress, σ' (psf) Upper Bound total Stress, σ' (psf) Lower Bound Effective stress, σ' (psf)



Date

• Effective Stress, σ' (psf) Upper bound Effective Stress, σ' (psf) Lower Bound Effective Stress, σ' (psf)



#### **Drive Point Piezometer Data**



Date











Cancel







#### Summary

|                   | Select Report                                                       |                       |                        | Report Settings