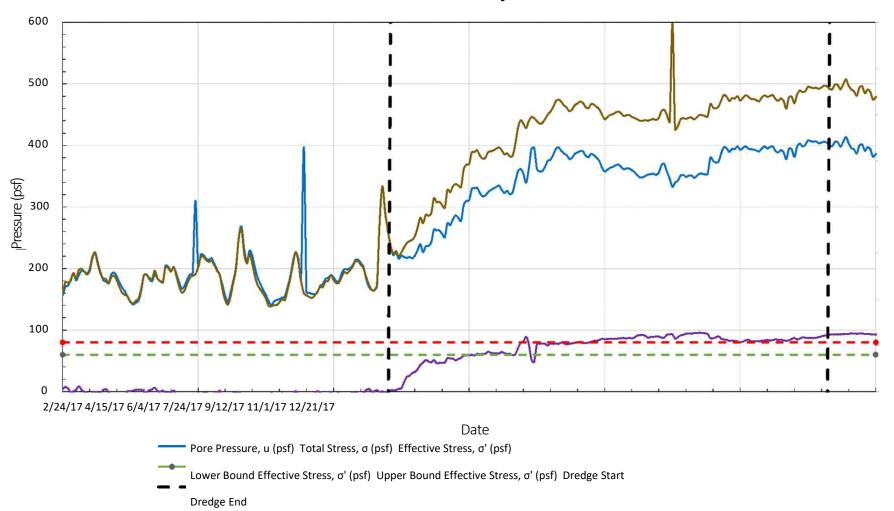

B. Pressure Cell Pressure of Solids A. Piezometer **ISP** < Pressure of Water = B − A = Target Effective Stress Pressure of Water + Solids Saturated Marsh Fill В **Existing Subgrade** 

Wireless

### Instrumented Settlement Tank (IST)

















Pore Pressure, u (psf) Total Stress, σ (psf) Effective Stress, σ' (psf)
7/31/19 (Agitation) 8/2/19 (Dewatering #1) 8/5/19 Dewatering #2
8/19/19 1st Heat Lamp 8/23/19 2nd and 3rd Heat Lamps 9/5/19 Rehydration

### **Post Construction**

Transmission of Data (Slurry Consolidates and Elevation Decreases Over Time) to Dashboard B. Pressure Cell Pressure of Solids A. Piezometer **ISP** < Pressure of Water = B − A = Target Effective Stress Pressure of Water + Solids Saturated Marsh Fill В **Existing Subgrade** 

Wireless

#### ISP Data –Project 1



#### **Target Effective Stress – Project 1**



Effective Stress,  $\sigma'$  (psf) Lower Bound Effective Stress,  $\sigma'$  (psf) Upper Bound Effective Stress,  $\sigma'$  (psf)

Dredge Start Dredge End



• Pore Pressure, u (psf) Total Stress, σ (psf) Effective stress, σ' (psf) Upper Bound total Stress, σ' (psf) Lower Bound Effective stress, σ' (psf)



Date

• Effective Stress, σ' (psf) Upper bound Effective Stress, σ' (psf) Lower Bound Effective Stress, σ' (psf)



#### **Drive Point Piezometer Data**



Date











Cancel







#### Summary

|                   | Select Report                                                       |                       |                        | Report Settings