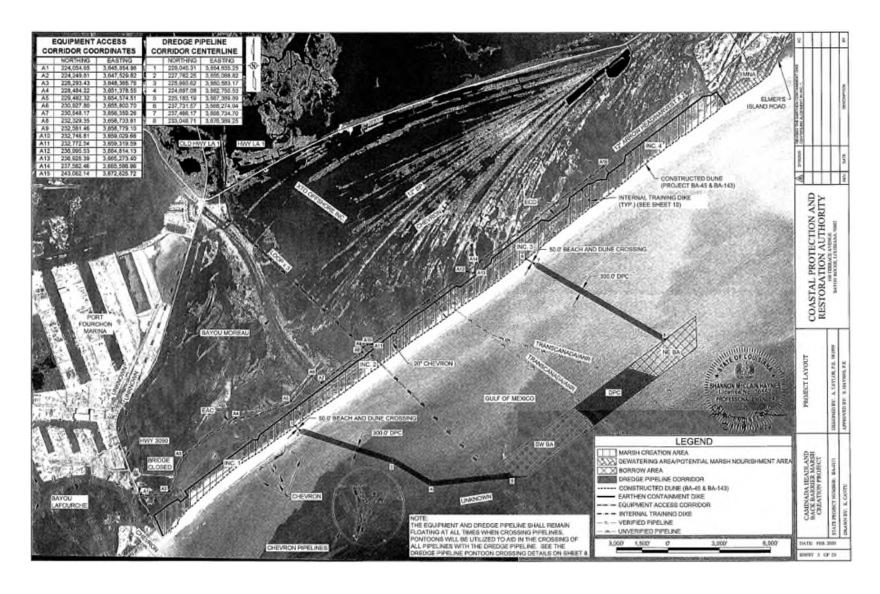

## **Project Elements**

- The project consists of a single marsh creation area adjacent to the previously constructed Caminada Headland Beach and Dune projects (BA-0045 and BA-0143).
- Due to the proximity of this project to those previously constructed projects, the area will be contained by constructing approximately 44,000 LF of dikes along the western, northern and eastern limits of the fill area.
- Approximately 2,500,000 CY's of dredged marsh fill will be transported to the area via slurry pipeline from two (2) borrow areas located offshore..
- Approximately 1000 Ac's of marsh will be created, constructed in 4 marsh fill increments progressing from west to east.