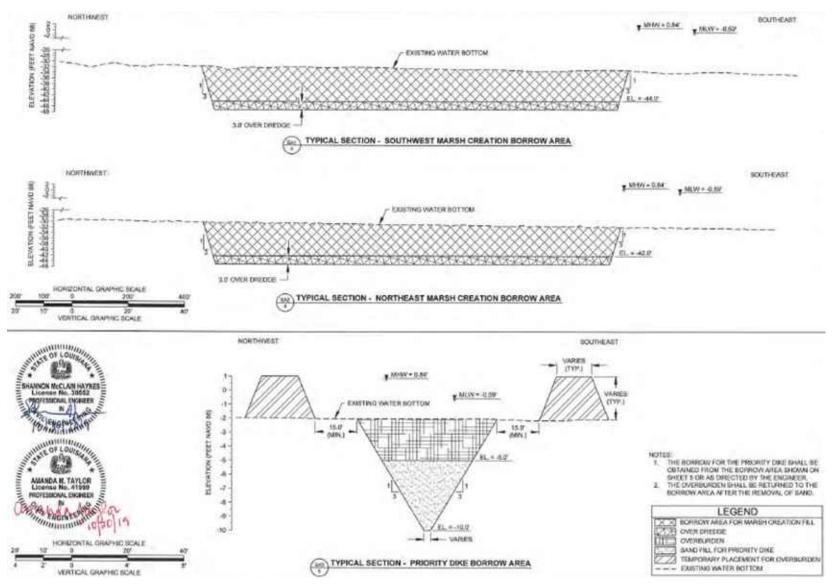

## **Project Elements**

- The project consists of a single marsh creation area adjacent to the previously constructed Caminada Headland Beach and Dune projects (BA-0045 and BA-0143).
- Due to the proximity of this project to those previously constructed projects, the area will be contained by constructing approximately 44,000 LF of dikes along the western, northern and eastern limits of the fill area.
- Approximately 2,500,000 CY's of dredged marsh fill will be transported to the area via slurry pipeline from two (2) borrow areas located offshore..
- Approximately 1000 Ac's of marsh will be created, constructed in 4 marsh fill increments progressing from west to east.