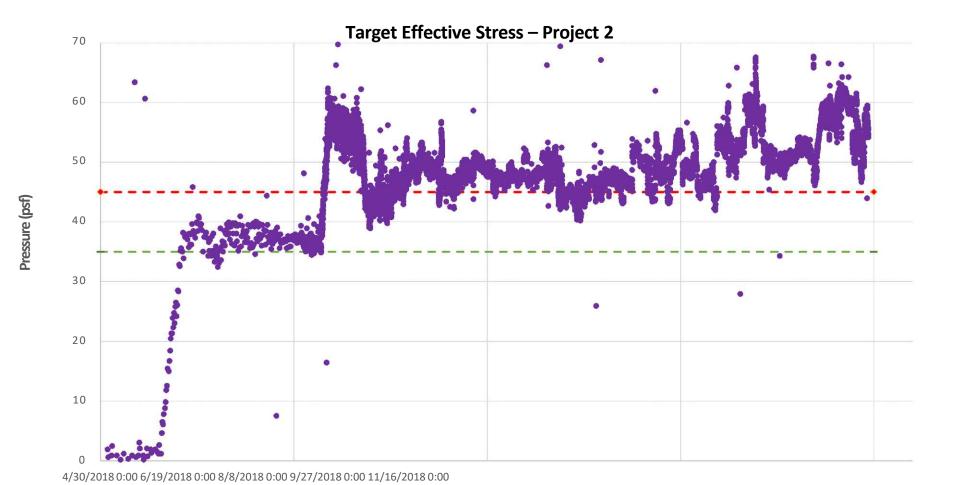

ing #1) 8/5/19 Dewatering #2
8/19/19 1st Heat Lamp 8/23/19 2nd and 3rd Heat Lamps 9/5/19 Rehydration

### **Post Construction**

Transmission of Data (Slurry Consolidates and Elevation Decreases Over Time) to Dashboard B. Pressure Cell Pressure of Solids A. Piezometer **ISP** < Pressure of Water = B − A = Target Effective Stress Pressure of Water + Solids Saturated Marsh Fill В **Existing Subgrade** 

Wireless

#### ISP Data –Project 1



#### **Target Effective Stress – Project 1**



Effective Stress,  $\sigma'$  (psf) Lower Bound Effective Stress,  $\sigma'$  (psf) Upper Bound Effective Stress,  $\sigma'$  (psf)

Dredge Start Dredge End



• Pore Pressure, u (psf) Total Stress, σ (psf) Effective stress, σ' (psf) Upper Bound total Stress, σ' (psf) Lower Bound Effective stress, σ' (psf)



Date

• Effective Stress, σ' (psf) Upper bound Effective Stress, σ' (psf) Lower Bound Effective Stress, σ' (psf)



#### **Drive Point Piezometer Data**



Date











Cancel







#### Summary

|                   | Select Report                                                       |                       |                        | Report Settings                                                                                                                                        |                    |                                            |  |
|-------------------|---------------------------------------------------------------------|-----------------------|------------------------|-----------------------------------------------------------------------------------------------