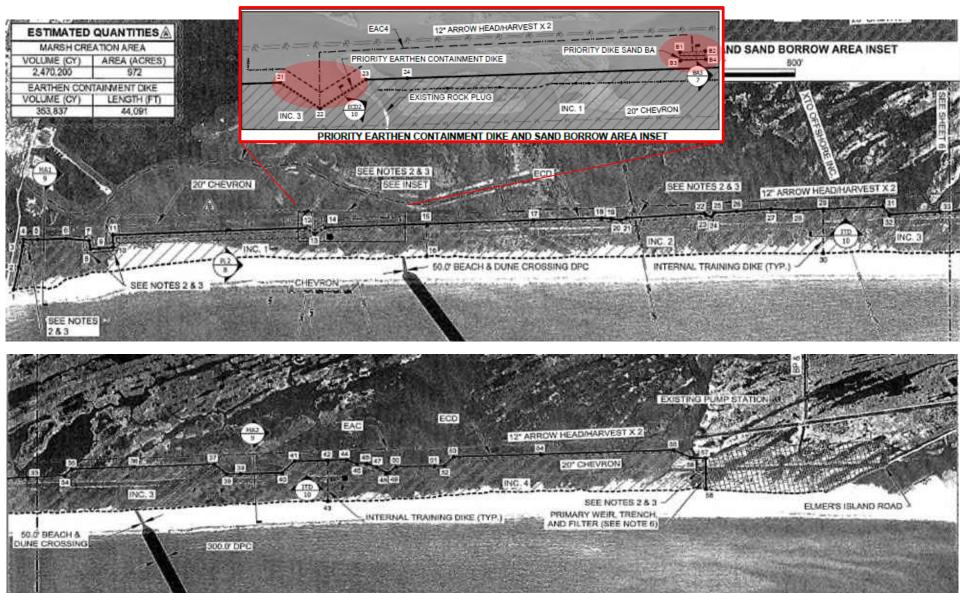

## **Project Elements**

- The project consists of a single marsh creation area adjacent to the previously constructed Caminada Headland Beach and Dune projects (BA-0045 and BA-0143).
- Due to the proximity of this project to those previously constructed projects, the area will be contained by constructing approximately 44,000 LF of dikes along the western, northern and eastern limits of the fill area.
- Approximately 2,500,000 CY's of dredged marsh fill will be transported to the area via slurry pipeline from two (2) borrow areas located offshore..
- Approximately 1000 Ac's of marsh will be created, constructed in 4 marsh fill increments progressing from west to east.