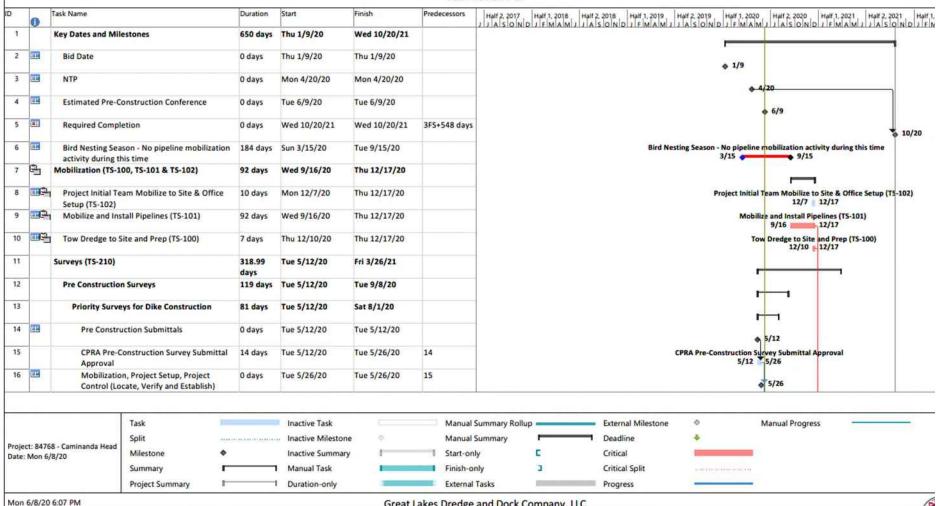

#### Contractor's Schedule 1 of 6

# CAMINADA HEADLAND BACK BARRIER MARSH CREATION PROJECT (BA-0171) GLDD Progress Schedule REVISION 1

Contractor's preliminary schedule was provided to CPRA on May 13<sup>th.</sup> Revision #01 was provided on June 8 and is shown above and on the next few slides.