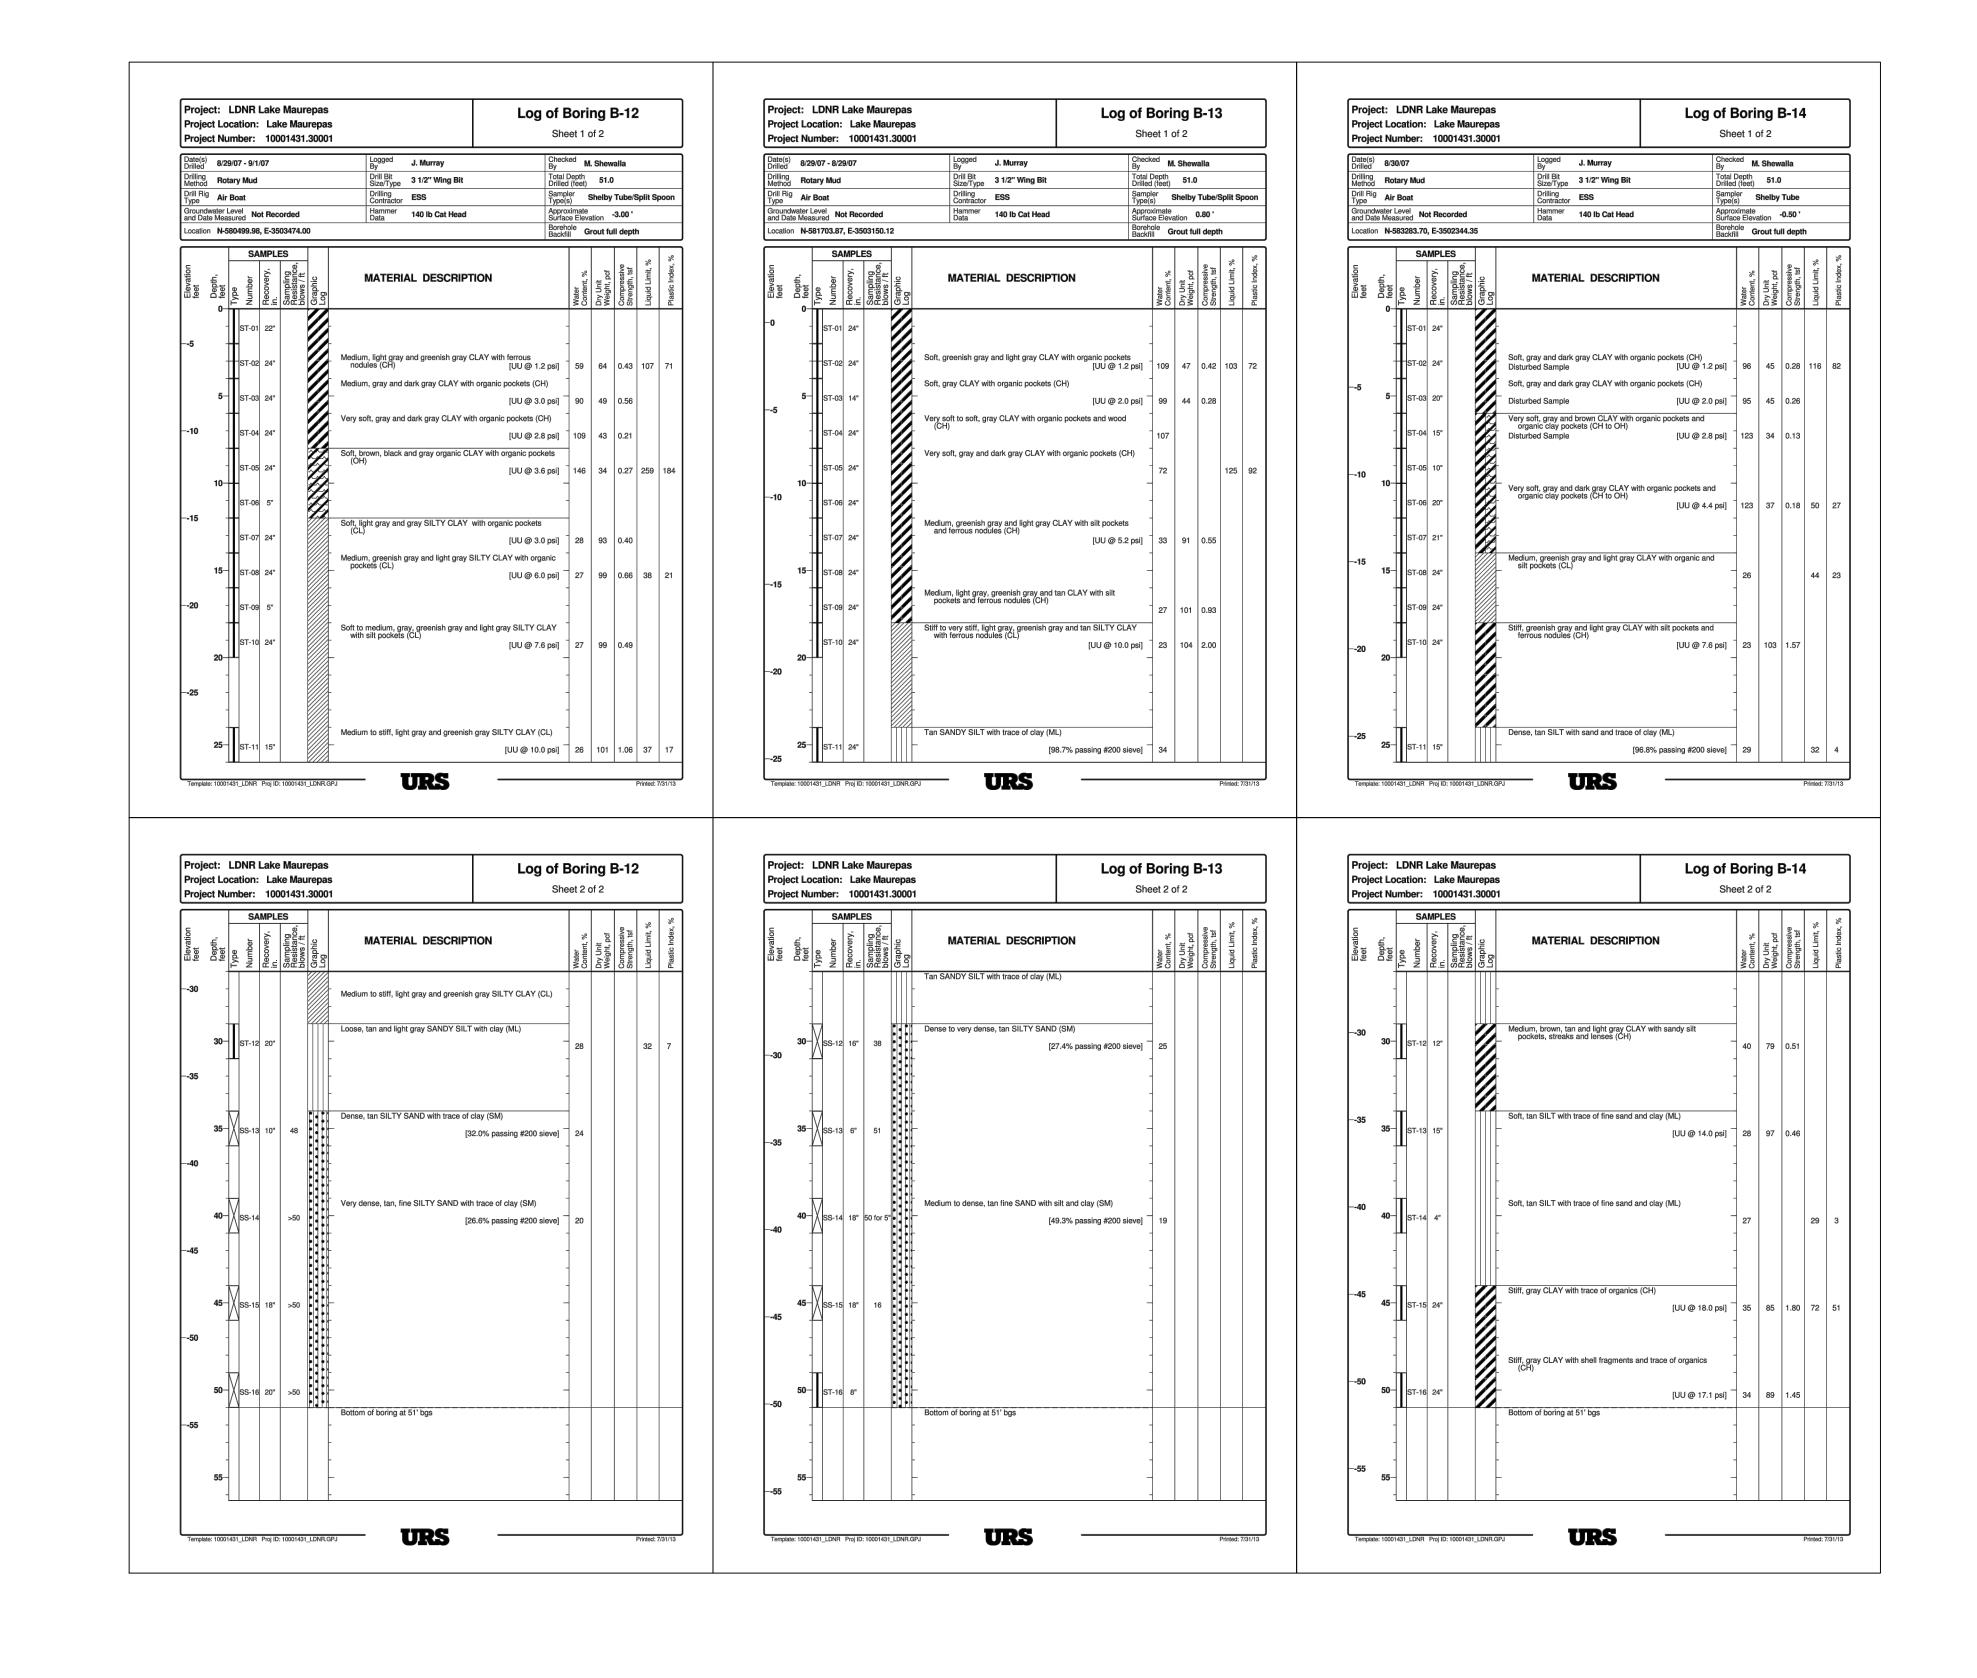

SOIL BORING LOGS SHT. 10 OF 14

95% SUBMITTAL DATE: SEPTEMBER 2013 DRAWN BY: APO AB-3.09 **DESIGNED BY:** APPROVED BY: NC